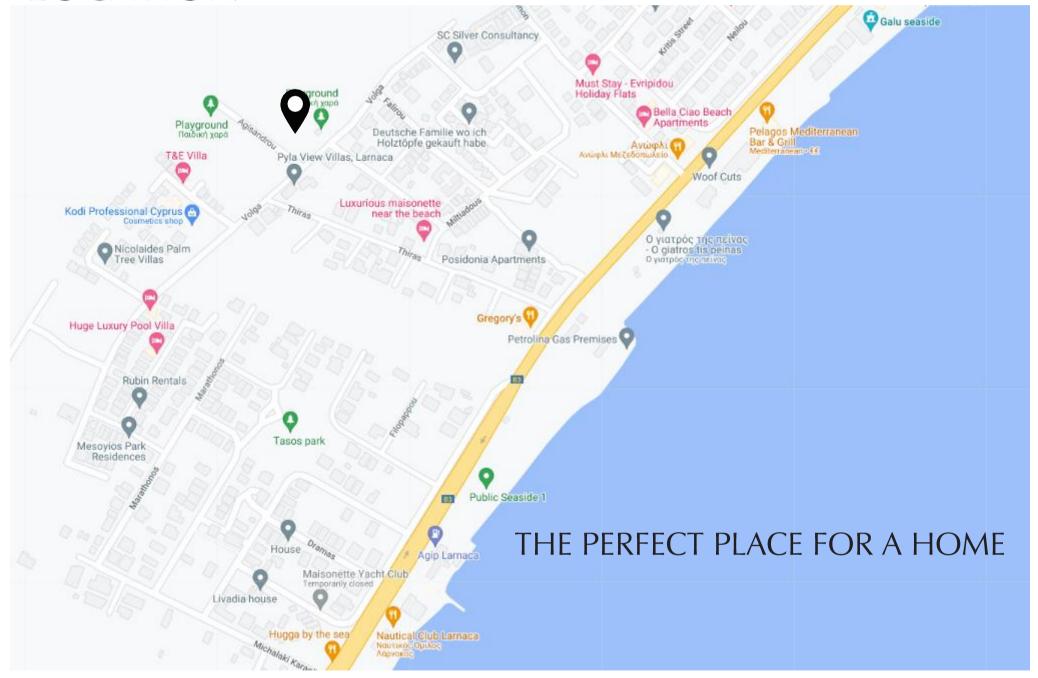

menade, shopping, advanced infrastructure and plenty amenities.

With almost guaranteed sunshine every day, Larnaca is an exciting all year round destination which offers cultural events, numerous attractions, activities and leisure options at close proximity.

Larnaca is a place where "They Always Come Back", not only because its favourite winter guests, the flamingos, which they visit the area's lakes in flocks each year, but also the visitors of Larnaca who keep returning year after year.

## - RIVA

A collection of contemporary three- and four-bedroom villas perfectly designed for modern living just moments from the beach.

With easy access to the best shopping, dining, and entertainment that Larnaca has to offer, Riva Residences is an amazing place to call home.



#### **LOCATION**



#### LOCATION



# THE DETAILS ARE NOT THE DETAILS. THEY MAKE THE DESIGN.

All the villas have ample, comfortable interior spaces and spacious balconies. European ceramic tiles in bathrooms and living areas, high-end kitchen cabinets and wardrobes are part of the extensive list of features the development offers.





#### DEVELOPMENT HIGHLIGHTS

Marble dressed façade walls.

Entrance steps with hidden lighting.

Modern self-standing letter box with house number.

Marble stairs with glass railings.

High-standard kitchen cabinets and wardrobes.

High-quality European ceramic flooring (120cm x 60cm).

High-standard sanitary ware from top European brands.

Energy Class A with thermal aluminum window frames with double-glazing.

Photovoltaic system of 3KW per villa.

Security entrance doors