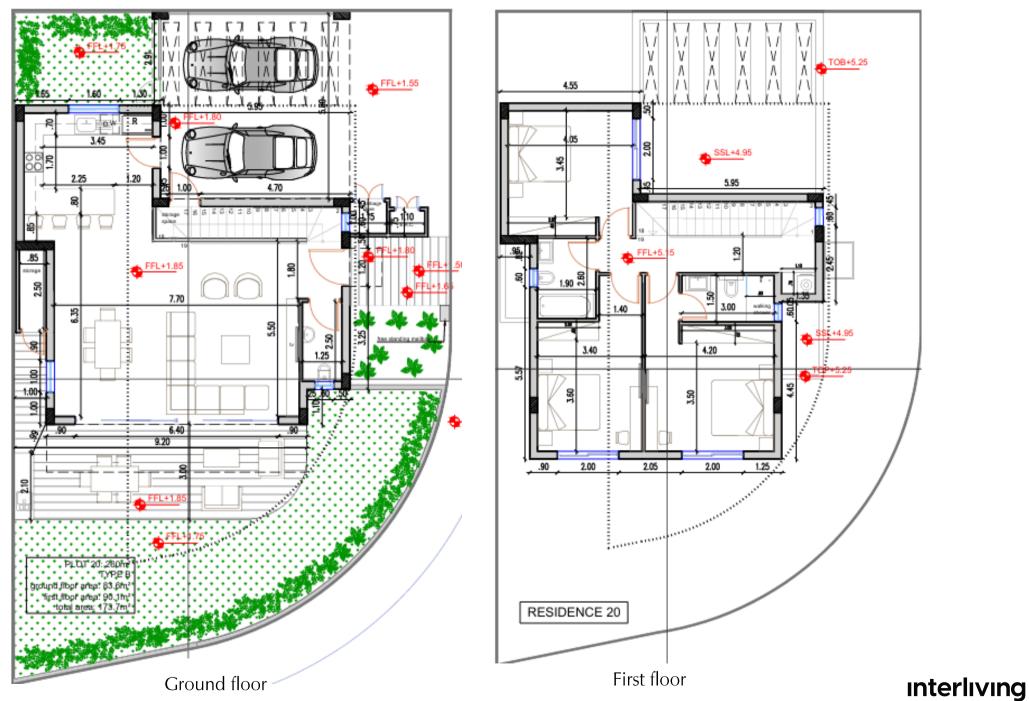

#### **MASTERPLAN**

| UNIT | TYPE      | PLOT SIZE<br>SQM | INTERNAL<br>SQM | COVERED VER.<br>SQM | TOTAL COVERED SQM | UNCOVERED VER.<br>SQM | COVERED PARKING<br>SQM | POOL     |
|------|-----------|------------------|-----------------|---------------------|-------------------|-----------------------|------------------------|----------|
| V5   | 3 BED     | 189              | 145.2           | 21.8                | 167.0             | 13.9                  | 23.2                   | -        |
| V6   | 3 BED     | 204              | 144.7           | 19.1                | 163.8             | 6.9                   | 19.5                   | OPTIONAL |
| V7   | 3 BED     | 210              | 142.7           | 19.1                | 161.8             | 10.9                  | 32.9*                  | OPTIONAL |
| V11  | 3 + 1 BED | 258              | 192.1           | 19.0                | 211.1             | 16.6                  | 35.0*                  | OPTIONAL |
| V13  | 3 BED     | 272              | 151.7           | 18.4                | 170.1             | 11.7                  | 17.4*                  | OPTIONAL |
| V14  | 3 BED     | 267              | 156.1           | 18.5                | 174.6             | 9.6                   | 18.3*                  | OPTIONAL |
| V15  | 4 BED     | 351              | 188.6           | 14.7                | 203.3             | 28.0                  | 18.6*                  | OPTIONAL |
| V16  | 4 BED     | 406              | 188.6           | 14.5                | 203.1             | 16.8                  | 18.6*                  | OPTIONAL |
| V17  | 4 BED     | 337              | 184.8           | 28.8                | 213.6             | 9.1                   | 17.9*                  | OPTIONAL |
| V18  | 3 BED     | 270              | 155             | 22.9                | 177.9             | 35.7                  | 18*                    | OPTIONAL |
| V19  | 3 BED     | 260              | 155             | 22.9                | 177.9             | 23.3                  | 18*                    | OPTIONAL |
| V20  | 3 BED     | 260              | 173.8           | 12.3                | 186.1             | 17.4                  | 17.5*                  | -        |
| V21  | 4 BED     | 319              | 194.7           | 16.2                | 210.9             | 28.7                  | 21.6*                  | OPTIONAL |
| V22  | 4 BED     | 339              | 182.2           | 14.5                | 196.7             | 22.3                  | 24.6*                  | OPTIONAL |