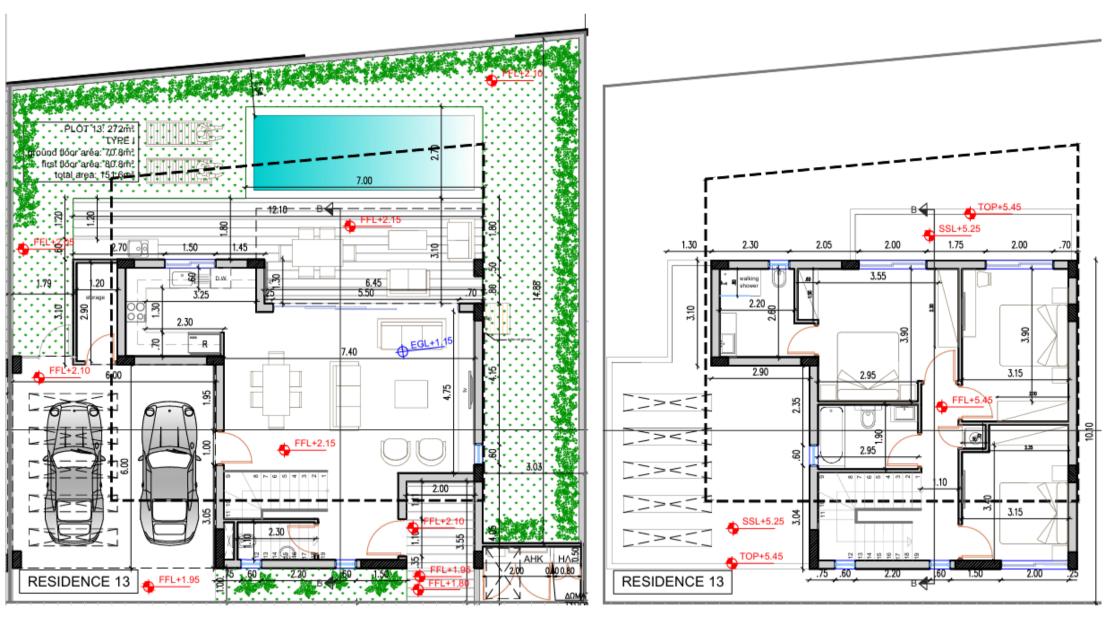

# FLOORPLANS – V15 1.20 RESIDENCE 15 ınterlıvıng Ground floor First floor

ınterlıvıng

First floor

ınterlıvıng

П

Piliou Street 11-13, 7th Floor, Office 701, 6037 Larnaca, Cyprus 70009080 sales@interlivinggroup.com ınterlıvıng