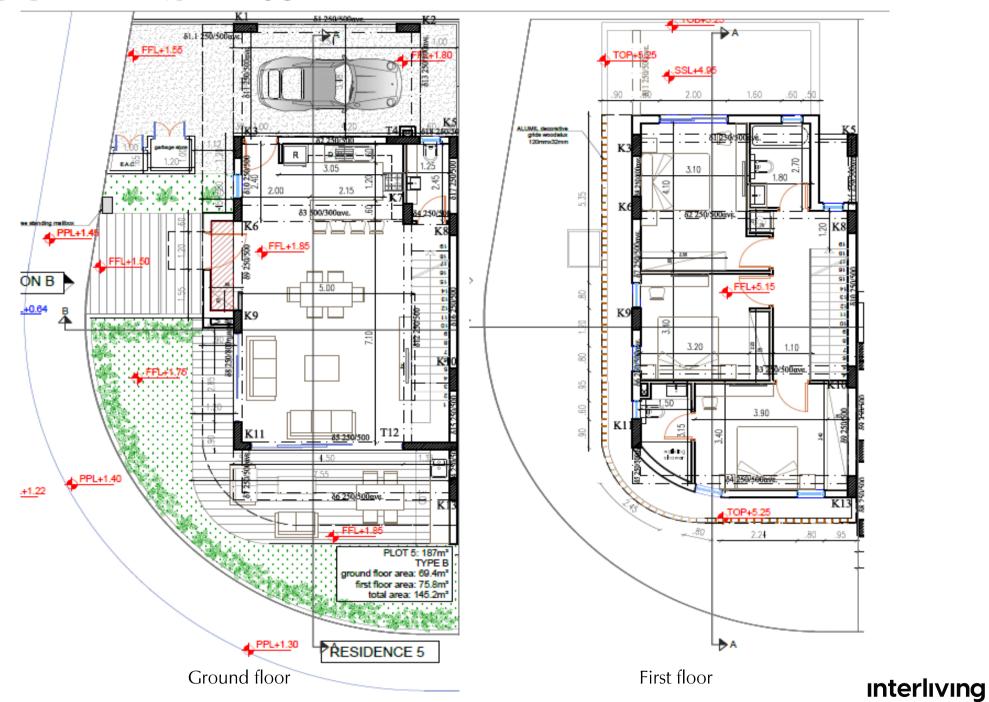

# FLOORPLANS – V15 1.20 RESIDENCE 15 ınterlıvıng Ground floor First floor

ınterlıvıng

First floor

ınterlıvıng

П

Piliou Street 11-13, 7th Floor, Office 701, 6037 Larnaca, Cyprus 70009080 sales@interlivinggroup.com ınterlıvıng