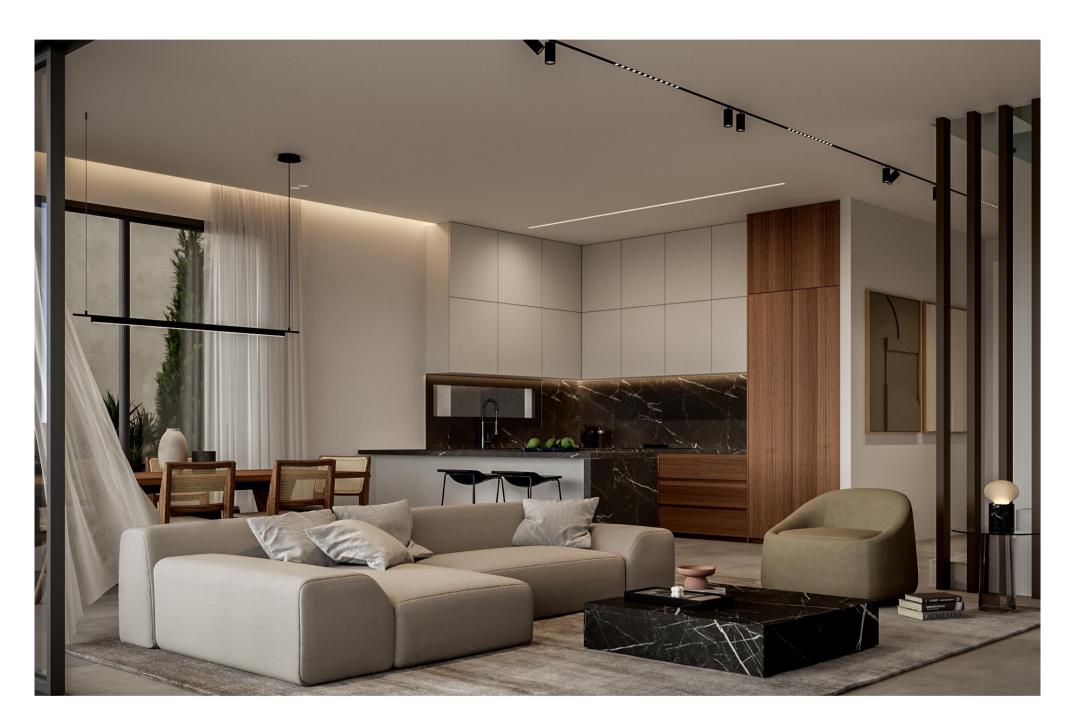

# THE DETAILS ARE NOT THE DETAILS. THEY MAKE THE DESIGN.

All the villas have ample, comfortable interior spaces and spacious balconies. European ceramic tiles in bathrooms and living areas, high-end kitchen cabinets and wardrobes are part of the extensive list of features the development offers.

#### DEVELOPMENT HIGHLIGHTS

Marble dressed façade walls.

Entrance steps with hidden lighting.

Modern self-standing letter box with house number.

Marble stairs with glass railings.

High-standard kitchen cabinets and wardrobes.

High-quality European ceramic flooring (120cm x 60cm).

High-standard sanitary ware from top European brands.

Energy Class A with thermal aluminum window frames with double-glazing.

Photovoltaic system of 3KW per villa.