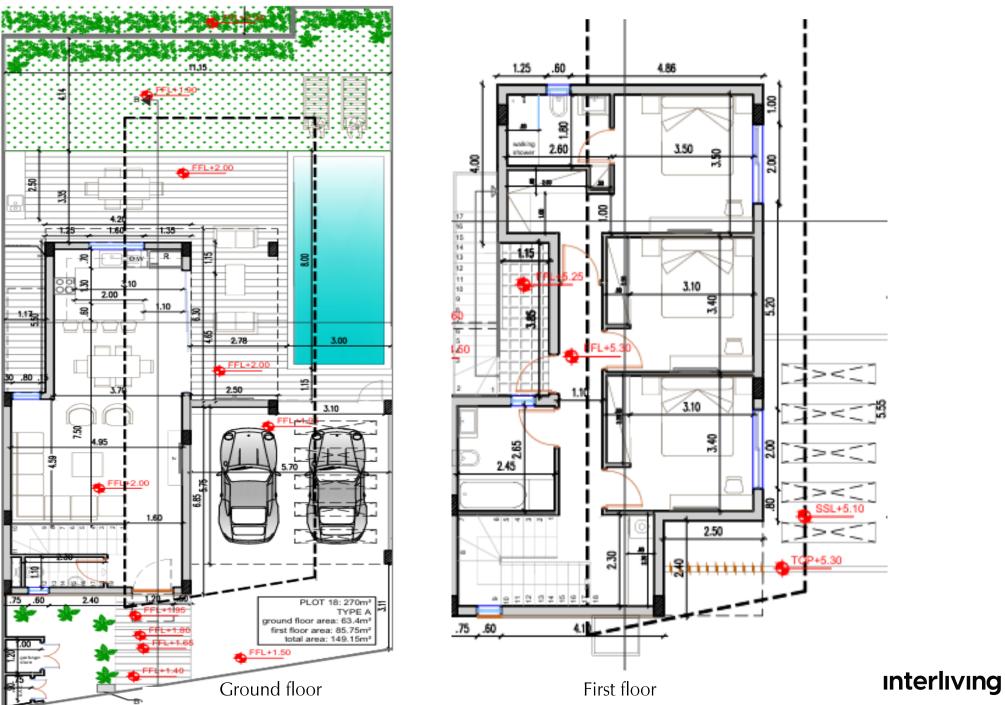

ınterlıvıng

First floor

ınterlıvıng

Ground floor First floor Roof garden Interliving

Ground floor First floor interliving