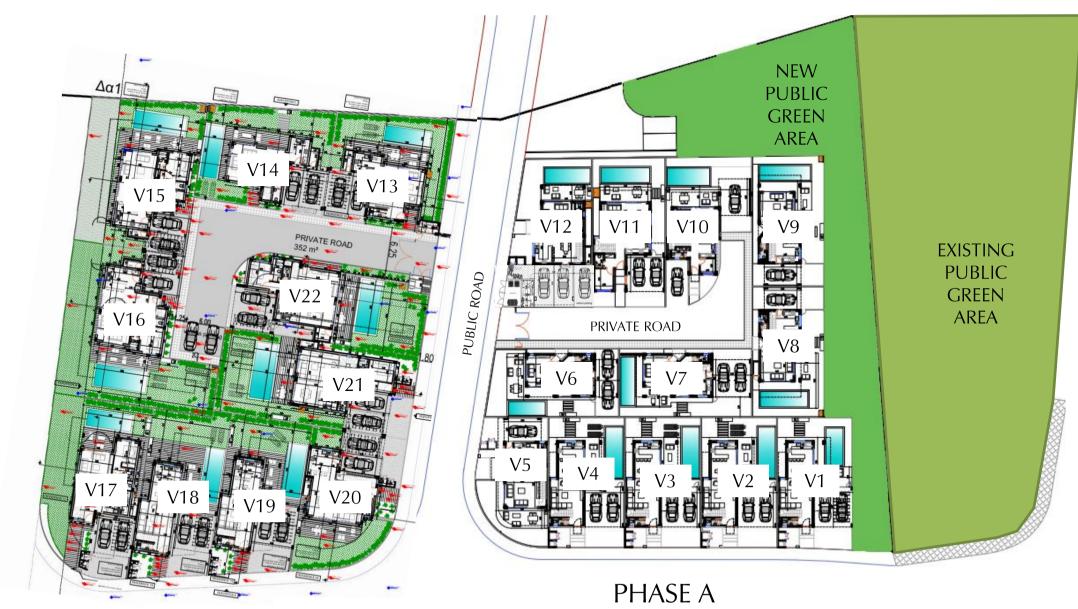

#### **MASTERPLAN**

| UNIT | TYPE      | PLOT SIZE<br>SQM | INTERNAL<br>SQM | COVERED VER.<br>SQM | TOTAL COVERED SQM | UNCOVERED VER.<br>SQM | COVERED PARKING<br>SQM | POOL     |
|------|-----------|------------------|-----------------|---------------------|-------------------|-----------------------|------------------------|----------|
| V5   | 3 BED     | 189              | 145.2           | 21.8                | 167.0             | 13.9                  | 23.2                   | -        |
| V6   | 3 BED     | 204              | 144.7           | 19.1                | 163.8             | 6.9                   | 19.5                   | OPTIONAL |
| V7   | 3 BED     | 210              | 142.7           | 19.1                | 161.8             | 10.9                  | 32.9*                  | OPTIONAL |
| V11  | 3 + 1 BED | 258              | 192.1           | 19.0                | 211.1             | 16.6                  | 35.0*                  | OPTIONAL |
| V13  | 3 BED     | 272              | 151.7           | 18.4                | 170.1             | 11.7                  | 17.4*                  | OPTIONAL |
| V14  | 3 BED     | 267              | 156.1           | 18.5                | 174.6             | 9.6                   | 18.3*                  | OPTIONAL |
| V15  | 4 BED     | 351              | 188.6           | 14.7                | 203.3             | 28.0                  | 18.6*                  | OPTIONAL |
| V16  | 4 BED     | 406              | 188.6           | 14.5                | 203.1             | 16.8                  | 18.6*                  | OPTIONAL |
| V17  | 4 BED     | 337              | 184.8           | 28.8                | 213.6             | 9.1                   | 17.9*                  | OPTIONAL |
| V18  | 3 BED     | 270              | 155             | 22.9                | 177.9             | 35.7                  | 18*                    | OPTIONAL |
| V19  | 3 BED     | 260              | 155             | 22.9                | 177.9             | 23.3                  | 18*                    | OPTIONAL |
| V20  | 3 BED     | 260              | 173.8           | 12.3                | 186.1             | 17.4                  | 17.5*                  | -        |
| V21  | 4 BED     | 319              | 194.7           | 16.2                | 210.9             | 28.7                  | 21.6*                  | OPTIONAL |
| V22  | 4 BED     | 339              | 182.2           | 14.5                | 196.7             | 22.3                  | 24.6*                  | OPTIONAL |