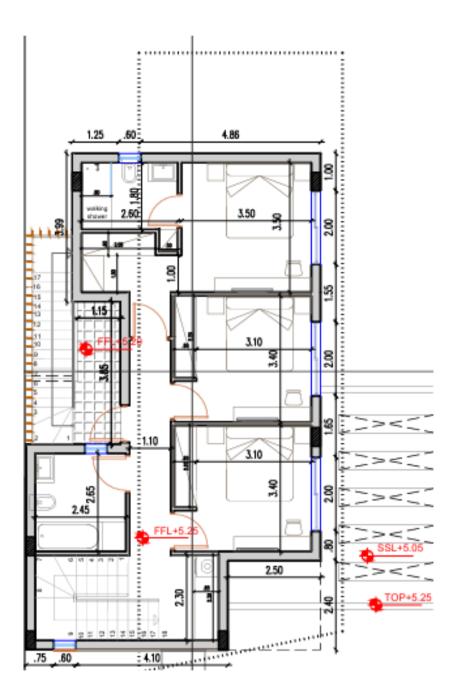

#### **MASTERPLAN**

| UNIT | TYPE      | PLOT SIZE<br>SQM | INTERNAL<br>SQM | COVERED VER.<br>SQM | TOTAL COVERED SQM | UNCOVERED VER.<br>SQM | COVERED PARKING<br>SQM | POOL     |
|------|-----------|------------------|-----------------|---------------------|-------------------|-----------------------|------------------------|----------|
| V5   | 3 BED     | 189              | 145.2           | 21.8                | 167.0             | 13.9                  | 23.2                   | -        |
| V6   | 3 BED     | 204              | 144.7           | 19.1                | 163.8             | 6.9                   | 19.5                   | OPTIONAL |
| V7   | 3 BED     | 210              | 142.7           | 19.1                | 161.8             | 10.9                  | 32.9*                  | OPTIONAL |
| V11  | 3 + 1 BED | 258              | 192.1           | 19.0                | 211.1             | 16.6                  | 35.0*                  | OPTIONAL |
| V13  | 3 BED     | 272              | 151.7           | 18.4                | 170.1             | 11.7                  | 17.4*                  | OPTIONAL |
| V14  | 3 BED     | 267              | 156.1           | 18.5                | 174.6             | 9.6                   | 18.3*                  | OPTIONAL |
| V15  | 4 BED     | 351              | 188.6           | 14.7                | 203.3             | 28.0                  | 18.6*                  | OPTIONAL |
| V16  | 4 BED     | 406              | 188.6           | 14.5                | 203.1             | 16.8                  | 18.6*                  | OPTIONAL |
| V17  | 4 BED     | 337              | 184.8           | 28.8                | 213.6             | 9.1                   | 17.9*                  | OPTIONAL |
| V18  | 3 BED     | 270              | 155             | 22.9                | 177.9             | 35.7                  | 18*                    | OPTIONAL |
| V19  | 3 BED     | 260              | 155             | 22.9                | 177.9             | 23.3                  | 18*                    | OPTIONAL |
| V20  | 3 BED     | 260              | 173.8           | 12.3                | 186.1             | 17.4                  | 17.5*                  | -        |
| V21  | 4 BED     | 319              | 194.7           | 16.2                | 210.9             | 28.7                  | 21.6*                  | OPTIONAL |
| V22  | 4 BED     | 339              | 182.2           | 14.5                | 196.7             | 22.3                  | 24.6*                  | OPTIONAL |