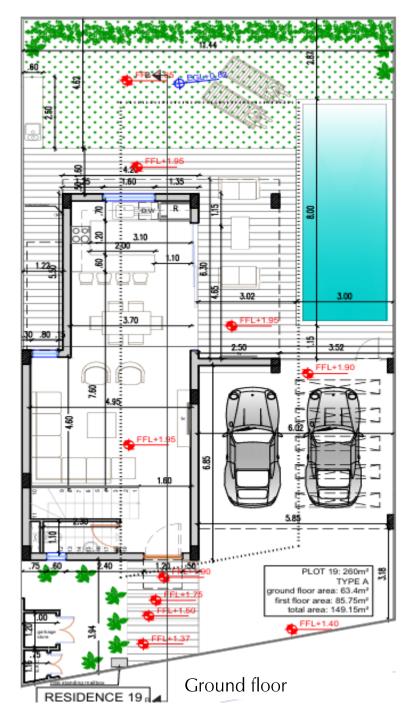

#### **MASTERPLAN**

| UNIT | TYPE      | PLOT SIZE<br>SQM | INTERNAL<br>SQM | COVERED VER.<br>SQM | TOTAL COVERED SQM | UNCOVERED VER.<br>SQM | COVERED PARKING<br>SQM | POOL     |
|------|-----------|------------------|-----------------|---------------------|-------------------|-----------------------|------------------------|----------|
| V5   | 3 BED     | 189              | 145.2           | 21.8                | 167.0             | 13.9                  | 23.2                   | -        |
| V6   | 3 BED     | 204              | 144.7           | 19.1                | 163.8             | 6.9                   | 19.5                   | OPTIONAL |
| V7   | 3 BED     | 210              | 142.7           | 19.1                | 161.8             | 10.9                  | 32.9*                  | OPTIONAL |
| V11  | 3 + 1 BED | 258              | 192.1           | 19.0                | 211.1             | 16.6                  | 35.0*                  | OPTIONAL |
| V13  | 3 BED     | 272              | 151.7           | 18.4                | 170.1             | 11.7                  | 17.4*                  | OPTIONAL |
| V14  | 3 BED     | 267              | 156.1           | 18.5                | 174.6             | 9.6                   | 18.3*                  | OPTIONAL |
| V15  | 4 BED     | 351              | 188.6           | 14.7                | 203.3             | 28.0                  | 18.6*                  | OPTIONAL |
| V16  | 4 BED     | 406              | 188.6           | 14.5                | 203.1             | 16.8                  | 18.6*                  | OPTIONAL |
| V17  | 4 BED     | 337              | 184.8           | 28.8                | 213.6             | 9.1                   | 17.9*                  | OPTIONAL |
| V18  | 3 BED     | 270              | 155             | 22.9                | 177.9             | 35.7                  | 18*                    | OPTIONAL |
| V19  | 3 BED     | 260              | 155             | 22.9                | 177.9             | 23.3                  | 18*                    | OPTIONAL |
| V20  | 3 BED     | 260              | 173.8           | 12.3                | 186.1             | 17.4                  | 17.5*                  | -        |
| V21  | 4 BED     | 319              | 194.7           | 16.2                | 210.9             | 28.7                  | 21.6*                  | OPTIONAL |
| V22  | 4 BED     | 339              | 182.2           | 14.5                | 196.7             | 22.3                  | 24.6*                  | OPTIONAL |