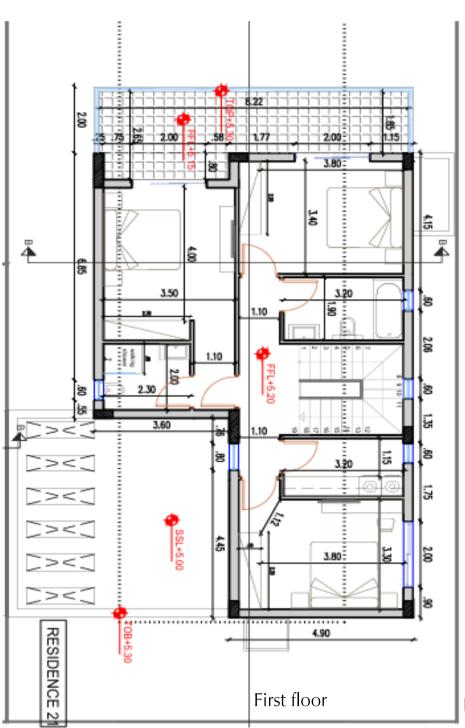

ınterlıvıng

First floor

ınterlıvıng

Ground floor First floor Roof garden Interliving

Ground floor First floor interliving

# FLOORPLANS – V15 1.20 RESIDENCE 15 ınterlıvıng Ground floor First floor

ınterlıvıng

First floor

ınterlıvıng

П

Piliou Street 11-13, 7th Floor, Office 701, 6037 Larnaca, Cyprus 70009080 sales@interlivinggroup.com ınterlıvıng