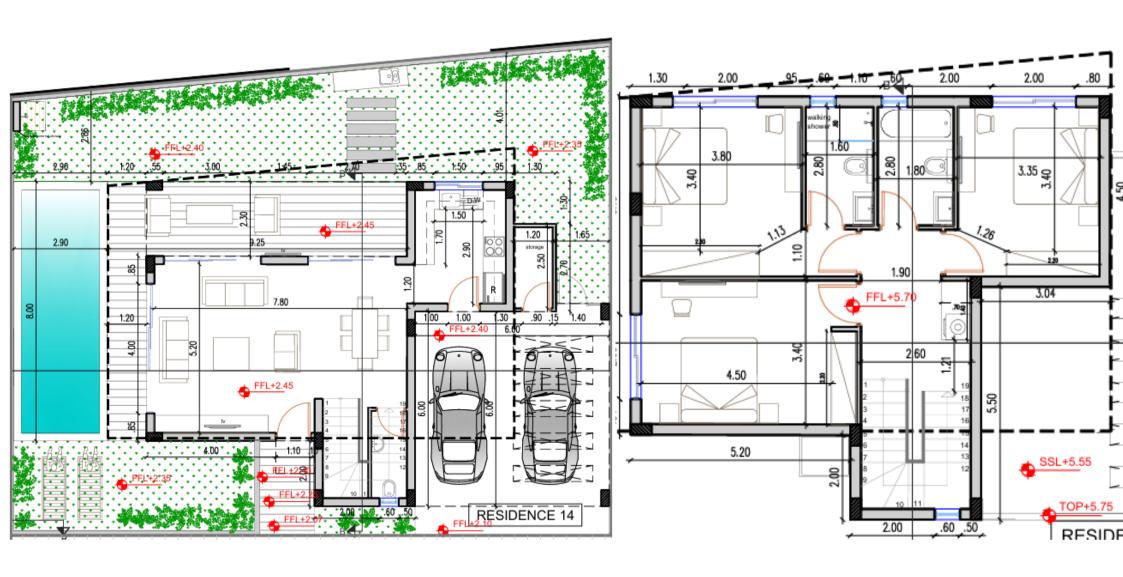

# FLOORPLANS – V15 1.20 RESIDENCE 15 ınterlıvıng Ground floor First floor

ınterlıvıng

First floor

ınterlıvıng

П

Piliou Street 11-13, 7th Floor, Office 701, 6037 Larnaca, Cyprus 70009080 sales@interlivinggroup.com ınterlıvıng