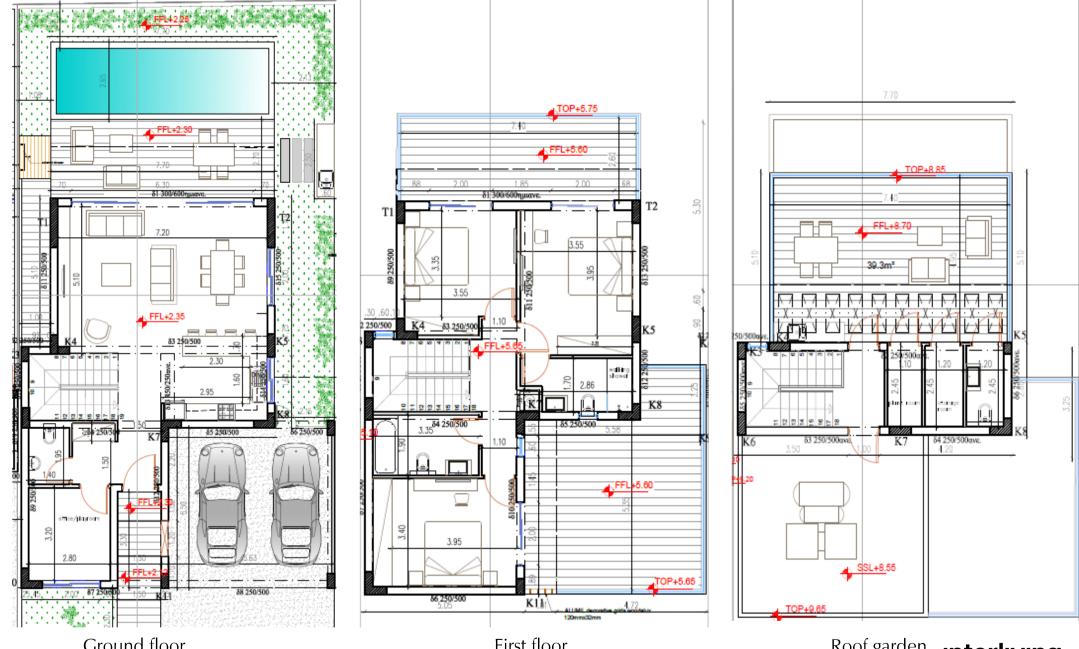

ınterlıvıng

First floor

ınterlıvıng

Ground floor First floor Roof garden Interliving

Ground floor First floor interliving