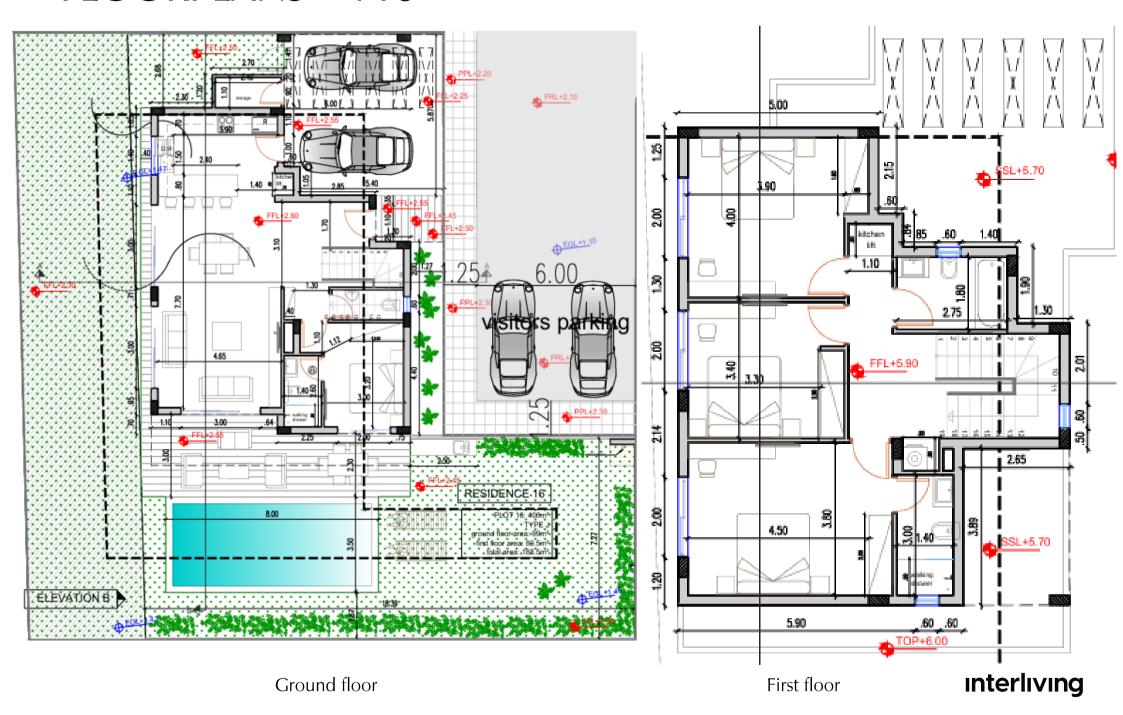

ınterlıvıng

First floor

ınterlıvıng

Ground floor First floor Roof garden Interliving

Ground floor First floor interliving