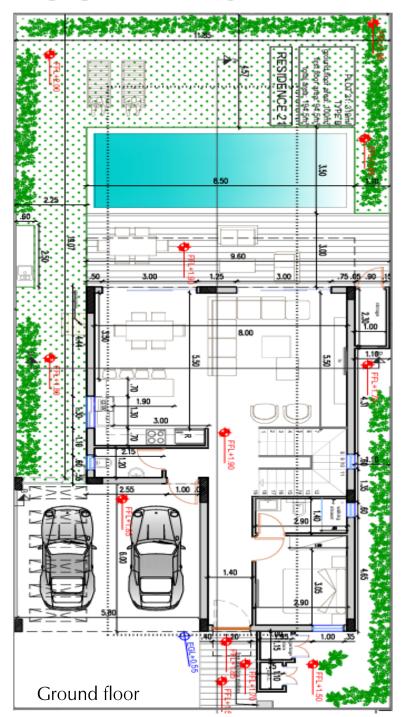

#### **MASTERPLAN**

| UNIT | TYPE      | PLOT SIZE<br>SQM | INTERNAL<br>SQM | COVERED VER.<br>SQM | TOTAL COVERED SQM | UNCOVERED VER.<br>SQM | COVERED PARKING<br>SQM | POOL     |
|------|-----------|------------------|-----------------|---------------------|-------------------|-----------------------|------------------------|----------|
| V5   | 3 BED     | 189              | 145.2           | 21.8                | 167.0             | 13.9                  | 23.2                   | -        |
| V6   | 3 BED     | 204              | 144.7           | 19.1                | 163.8             | 6.9                   | 19.5                   | OPTIONAL |
| V7   | 3 BED     | 210              | 142.7           | 19.1                | 161.8             | 10.9                  | 32.9*                  | OPTIONAL |
| V11  | 3 + 1 BED | 258              | 192.1           | 19.0                | 211.1             | 16.6                  | 35.0*                  | OPTIONAL |
| V13  | 3 BED     | 272              | 151.7           | 18.4                | 170.1             | 11.7                  | 17.4*                  | OPTIONAL |
| V14  | 3 BED     | 267              | 156.1           | 18.5                | 174.6             | 9.6                   | 18.3*                  | OPTIONAL |
| V15  | 4 BED     | 351              | 188.6           | 14.7                | 203.3             | 28.0                  | 18.6*                  | OPTIONAL |
| V16  | 4 BED     | 406              | 188.6           | 14.5                | 203.1             | 16.8                  | 18.6*                  | OPTIONAL |
| V17  | 4 BED     | 337              | 184.8           | 28.8                | 213.6             | 9.1                   | 17.9*                  | OPTIONAL |
| V18  | 3 BED     | 270              | 155             | 22.9                | 177.9             | 35.7                  | 18*                    | OPTIONAL |
| V19  | 3 BED     | 260              | 155             | 22.9                | 177.9             | 23.3                  | 18*                    | OPTIONAL |
| V20  | 3 BED     | 260              | 173.8           | 12.3                | 186.1             | 17.4                  | 17.5*                  | -        |
| V21  | 4 BED     | 319              | 194.7           | 16.2                | 210.9             | 28.7                  | 21.6*                  | OPTIONAL |
| V22  | 4 BED     | 339              | 182.2           | 14.5                | 196.7             | 22.3                  | 24.6*                  | OPTIONAL |