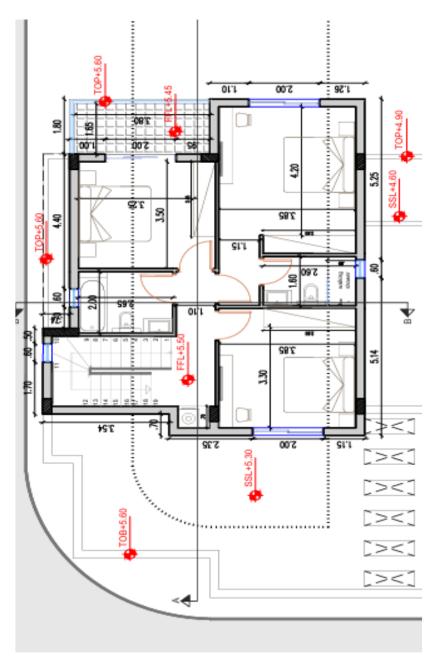

ınterlıvıng

First floor

ınterlıvıng

Ground floor First floor Roof garden Interliving

Ground floor First floor interliving

# FLOORPLANS – V15 1.20 RESIDENCE 15 ınterlıvıng Ground floor First floor

ınterlıvıng

First floor

ınterlıvıng

П

Piliou Street 11-13, 7th Floor, Office 701, 6037 Larnaca, Cyprus 70009080 sales@interlivinggroup.com ınterlıvıng