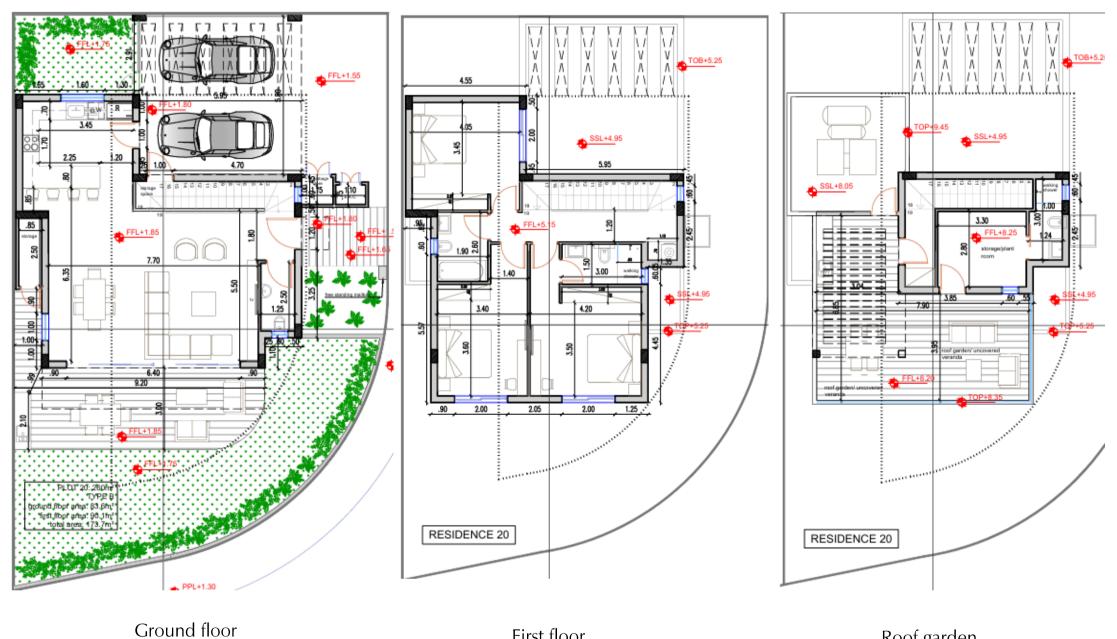

#### **MASTERPLAN**

| UNIT | TYPE      | PLOT SIZE<br>SQM | INTERNAL<br>SQM | COVERED VER.<br>SQM | TOTAL COVERED SQM | UNCOVERED VER.<br>SQM | COVERED PARKING<br>SQM | POOL     | ROOF<br>TERRACE |
|------|-----------|------------------|-----------------|---------------------|-------------------|-----------------------|------------------------|----------|-----------------|
| V5   | 3 BED     | 189              | 145.2           | 21.8                | 167.0             | 13.9                  | 23.2                   | -        | -               |
| V6   | 3 BED     | 204              | 144.7           | 19.1                | 163.8             | 6.9                   | 19.5                   | OPTIONAL | OPTIONAL        |
| V7   | 3 BED     | 210              | 142.7           | 19.1                | 161.8             | 10.9                  | 32.9*                  | OPTIONAL | OPTIONAL        |
| V11  | 3 + 1 BED | 258              | 192.1           | 19.0                | 211.1             | 16.6                  | 35.0*                  | OPTIONAL | OPTIONAL        |
| V13  | 3 BED     | 272              | 151.7           | 18.4                | 170.1             | 11.7                  | 17.4*                  | OPTIONAL | OPTIONAL        |
| V14  | 3 BED     | 267              | 156.1           | 18.5                | 174.6             | 9.6                   | 18.3*                  | OPTIONAL | OPTIONAL        |
| V15  | 4 BED     | 351              | 188.6           | 14.7                | 203.3             | 28.0                  | 18.6*                  | OPTIONAL | OPTIONAL        |
| V16  | 4 BED     | 406              | 188.6           | 14.5                | 203.1             | 16.8                  | 18.6*                  | OPTIONAL | OPTIONAL        |
| V17  | 4 BED     | 337              | 184.8           | 28.8                | 213.6             | 9.1                   | 17.9*                  | OPTIONAL | OPTIONAL        |
| V18  | 3 BED     | 270              | 155             | 22.9                | 177.9             | 35.7                  | 18*                    | OPTIONAL | OPTIONAL        |
| V19  | 3 BED     | 260              | 155             | 22.9                | 177.9             | 23.3                  | 18*                    | OPTIONAL | OPTIONAL        |
| V20  | 3 BED     | 260              | 173.8           | 12.3                | 186.1             | 17.4                  | 17.5*                  | -        | OPTIONAL        |
| V21  | 4 BED     | 319              | 194.7           | 16.2                | 210.9             | 28.7                  | 21.6*                  | OPTIONAL | OPTIONAL        |
| V22  | 4 BED     | 339              | 182.2           | 14.5                | 196.7             | 22.3                  | 24.6*                  | OPTIONAL | OPTIONAL        |

Ground floor

First floor

Roof garden

Ground floor

First floor

Roof garden

Ground floor First floor Roof garden

First floor Roof garden