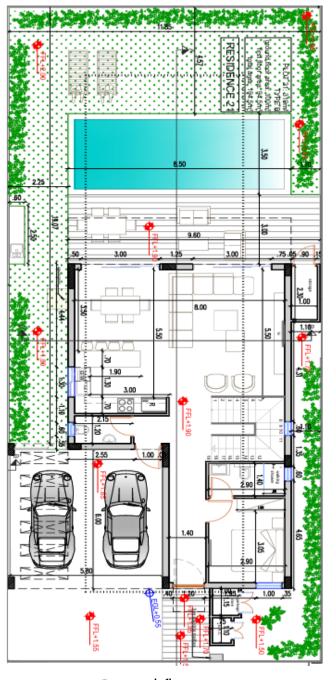

#### **MASTERPLAN**

| UNIT | TYPE      | PLOT SIZE<br>SQM | INTERNAL<br>SQM | COVERED VER.<br>SQM | TOTAL COVERED SQM | UNCOVERED VER.<br>SQM | COVERED PARKING<br>SQM | POOL     | ROOF<br>TERRACE |
|------|-----------|------------------|-----------------|---------------------|-------------------|-----------------------|------------------------|----------|-----------------|
| V5   | 3 BED     | 189              | 145.2           | 21.8                | 167.0             | 13.9                  | 23.2                   | -        | -               |
| V6   | 3 BED     | 204              | 144.7           | 19.1                | 163.8             | 6.9                   | 19.5                   | OPTIONAL | OPTIONAL        |
| V7   | 3 BED     | 210              | 142.7           | 19.1                | 161.8             | 10.9                  | 32.9*                  | OPTIONAL | OPTIONAL        |
| V11  | 3 + 1 BED | 258              | 192.1           | 19.0                | 211.1             | 16.6                  | 35.0*                  | OPTIONAL | OPTIONAL        |
| V13  | 3 BED     | 272              | 151.7           | 18.4                | 170.1             | 11.7                  | 17.4*                  | OPTIONAL | OPTIONAL        |
| V14  | 3 BED     | 267              | 156.1           | 18.5                | 174.6             | 9.6                   | 18.3*                  | OPTIONAL | OPTIONAL        |
| V15  | 4 BED     | 351              | 188.6           | 14.7                | 203.3             | 28.0                  | 18.6*                  | OPTIONAL | OPTIONAL        |
| V16  | 4 BED     | 406              | 188.6           | 14.5                | 203.1             | 16.8                  | 18.6*                  | OPTIONAL | OPTIONAL        |
| V17  | 4 BED     | 337              | 184.8           | 28.8                | 213.6             | 9.1                   | 17.9*                  | OPTIONAL | OPTIONAL        |
| V18  | 3 BED     | 270              | 155             | 22.9                | 177.9             | 35.7                  | 18*                    | OPTIONAL | OPTIONAL        |
| V19  | 3 BED     | 260              | 155             | 22.9                | 177.9             | 23.3                  | 18*                    | OPTIONAL | OPTIONAL        |
| V20  | 3 BED     | 260              | 173.8           | 12.3                | 186.1             | 17.4                  | 17.5*                  | -        | OPTIONAL        |
| V21  | 4 BED     | 319              | 194.7           | 16.2                | 210.9             | 28.7                  | 21.6*                  | OPTIONAL | OPTIONAL        |
| V22  | 4 BED     | 339              | 182.2           | 14.5                | 196.7             | 22.3                  | 24.6*                  | OPTIONAL | OPTIONAL        |

Ground floor

First floor

Roof garden

Ground floor

First floor

Roof garden

Ground floor First floor Roof garden

First floor Roof garden