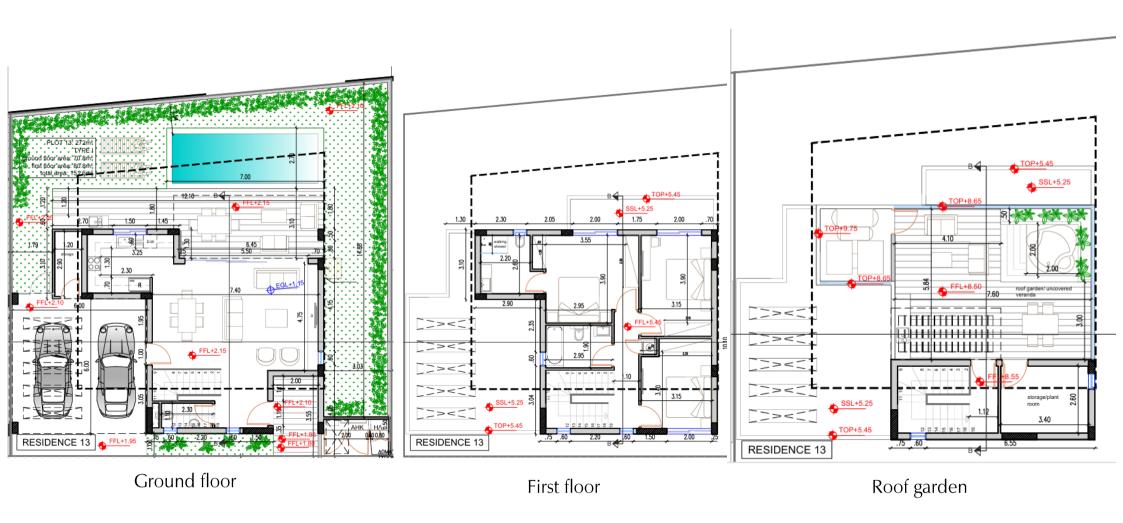

#### **MASTERPLAN**

| UNIT | TYPE      | PLOT SIZE<br>SQM | INTERNAL<br>SQM | COVERED VER.<br>SQM | TOTAL COVERED SQM | UNCOVERED VER.<br>SQM | COVERED PARKING<br>SQM | POOL     | ROOF<br>TERRACE |
|------|-----------|------------------|-----------------|---------------------|-------------------|-----------------------|------------------------|----------|-----------------|
| V5   | 3 BED     | 189              | 145.2           | 21.8                | 167.0             | 13.9                  | 23.2                   | -        | -               |
| V6   | 3 BED     | 204              | 144.7           | 19.1                | 163.8             | 6.9                   | 19.5                   | OPTIONAL | OPTIONAL        |
| V7   | 3 BED     | 210              | 142.7           | 19.1                | 161.8             | 10.9                  | 32.9*                  | OPTIONAL | OPTIONAL        |
| V11  | 3 + 1 BED | 258              | 192.1           | 19.0                | 211.1             | 16.6                  | 35.0*                  | OPTIONAL | OPTIONAL        |
| V13  | 3 BED     | 272              | 151.7           | 18.4                | 170.1             | 11.7                  | 17.4*                  | OPTIONAL | OPTIONAL        |
| V14  | 3 BED     | 267              | 156.1           | 18.5                | 174.6             | 9.6                   | 18.3*                  | OPTIONAL | OPTIONAL        |
| V15  | 4 BED     | 351              | 188.6           | 14.7                | 203.3             | 28.0                  | 18.6*                  | OPTIONAL | OPTIONAL        |
| V16  | 4 BED     | 406              | 188.6           | 14.5                | 203.1             | 16.8                  | 18.6*                  | OPTIONAL | OPTIONAL        |
| V17  | 4 BED     | 337              | 184.8           | 28.8                | 213.6             | 9.1                   | 17.9*                  | OPTIONAL | OPTIONAL        |
| V18  | 3 BED     | 270              | 155             | 22.9                | 177.9             | 35.7                  | 18*                    | OPTIONAL | OPTIONAL        |
| V19  | 3 BED     | 260              | 155             | 22.9                | 177.9             | 23.3                  | 18*                    | OPTIONAL | OPTIONAL        |
| V20  | 3 BED     | 260              | 173.8           | 12.3                | 186.1             | 17.4                  | 17.5*                  | -        | OPTIONAL        |
| V21  | 4 BED     | 319              | 194.7           | 16.2                | 210.9             | 28.7                  | 21.6*                  | OPTIONAL | OPTIONAL        |
| V22  | 4 BED     | 339              | 182.2           | 14.5                | 196.7             | 22.3                  | 24.6*                  | OPTIONAL | OPTIONAL        |

Ground floor

First floor

Roof garden

Ground floor

First floor

Roof garden

Ground floor First floor Roof garden

First floor Roof garden