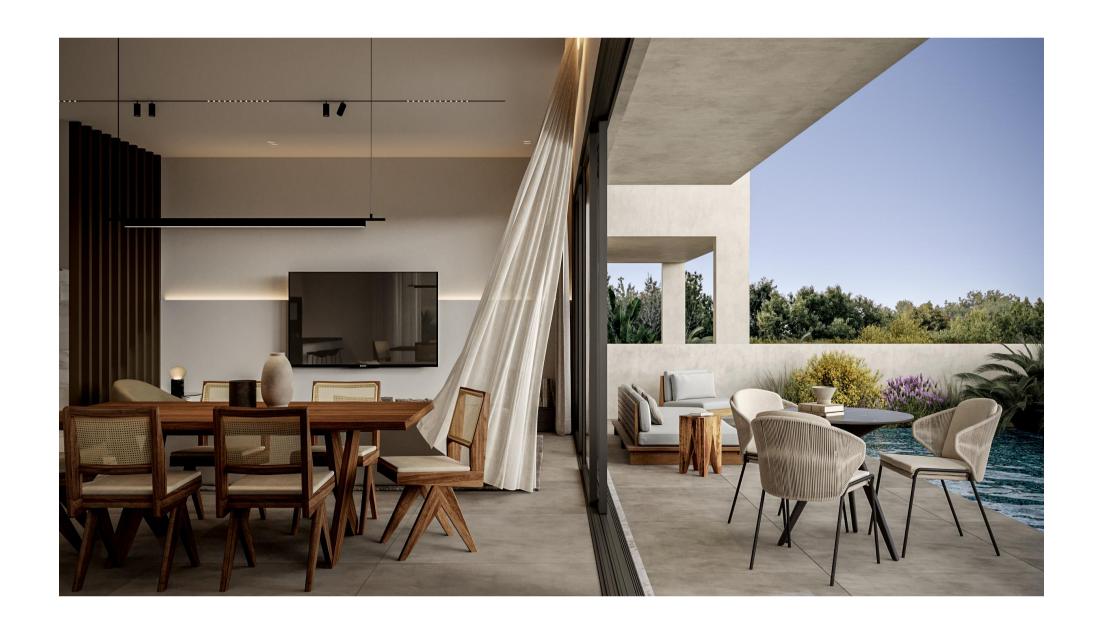

# THE DETAILS ARE NOT THE DETAILS. THEY MAKE THE DESIGN.

All the villas have ample, comfortable interior spaces and spacious balconies. European ceramic tiles in bathrooms and living areas, high-end kitchen cabinets and wardrobes are part of the extensive list of features the development offers.

#### DEVELOPMENT HIGHLIGHTS

Marble dressed façade walls.

Entrance steps with hidden lighting.

Modern self-standing letter box with house number.

Marble stairs with glass railings.

High-standard kitchen cabinets and wardrobes.

High-quality European ceramic flooring (120cm x 60cm).

High-standard sanitary ware from top European brands.

Energy Class A with thermal aluminum window frames with double-glazing.

Photovoltaic system of 3KW per villa.