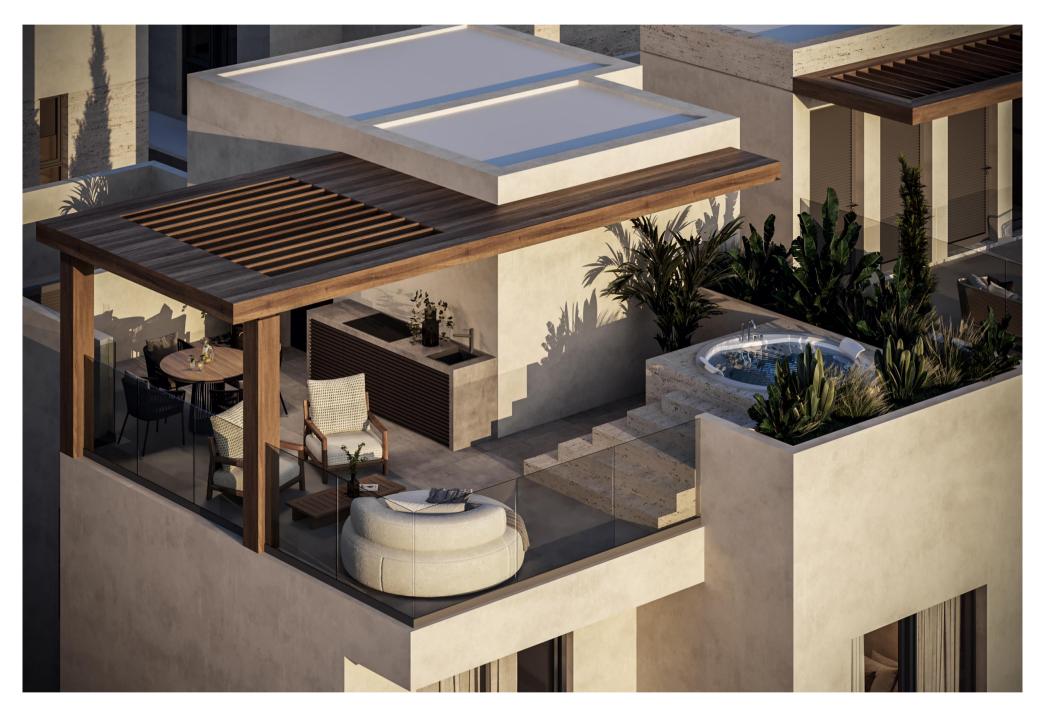

# THE DETAILS ARE NOT THE DETAILS. THEY MAKE THE DESIGN.

All the villas have ample, comfortable interior spaces and spacious balconies. European ceramic tiles in bathrooms and living areas, high-end kitchen cabinets and wardrobes are part of the extensive list of features the development offers.

#### **MASTERPLAN**

| UNIT | TYPE      | PLOT SIZE<br>SQM | INTERNAL<br>SQM | COVERED VER.<br>SQM | TOTAL COVERED SQM | UNCOVERED VER.<br>SQM | COVERED PARKING<br>SQM | POOL     | ROOF<br>TERRACE |
|------|-----------|------------------|-----------------|---------------------|-------------------|-----------------------|------------------------|----------|-----------------|
| V5   | 3 BED     | 189              | 145.2           | 21.8                | 167.0             | 13.9                  | 23.2                   | -        | -               |
| V6   | 3 BED     | 204              | 144.7           | 19.1                | 163.8             | 6.9                   | 19.5                   | OPTIONAL | OPTIONAL        |
| V7   | 3 BED     | 210              | 142.7           | 19.1                | 161.8             | 10.9                  | 32.9*                  | OPTIONAL | OPTIONAL        |
| V11  | 3 + 1 BED | 258              | 192.1           | 19.0                | 211.1             | 16.6                  | 35.0*                  | OPTIONAL | OPTIONAL        |
| V13  | 3 BED     | 272              | 151.7           | 18.4                | 170.1             | 11.7                  | 17.4*                  | OPTIONAL | OPTIONAL        |
| V14  | 3 BED     | 267              | 156.1           | 18.5                | 174.6             | 9.6                   | 18.3*                  | OPTIONAL | OPTIONAL        |
| V15  | 4 BED     | 351              | 188.6           | 14.7                | 203.3             | 28.0                  | 18.6*                  | OPTIONAL | OPTIONAL        |
| V16  | 4 BED     | 406              | 188.6           | 14.5                | 203.1             | 16.8                  | 18.6*                  | OPTIONAL | OPTIONAL        |
| V17  | 4 BED     | 337              | 184.8           | 28.8                | 213.6             | 9.1                   | 17.9*                  | OPTIONAL | OPTIONAL        |
| V18  | 3 BED     | 270              | 155             | 22.9                | 177.9             | 35.7                  | 18*                    | OPTIONAL | OPTIONAL        |
| V19  | 3 BED     | 260              | 155             | 22.9                | 177.9             | 23.3                  | 18*                    | OPTIONAL | OPTIONAL        |
| V20  | 3 BED     | 260              | 173.8           | 12.3                | 186.1             | 17.4                  | 17.5*                  | -        | OPTIONAL        |
| V21  | 4 BED     | 319              | 194.7           | 16.2                | 210.9             | 28.7                  | 21.6*                  | OPTIONAL | OPTIONAL        |
| V22  | 4 BED     | 339              | 182.2           | 14.5                | 196.7             | 22.3                  | 24.6*                  | OPTIONAL | OPTIONAL        |