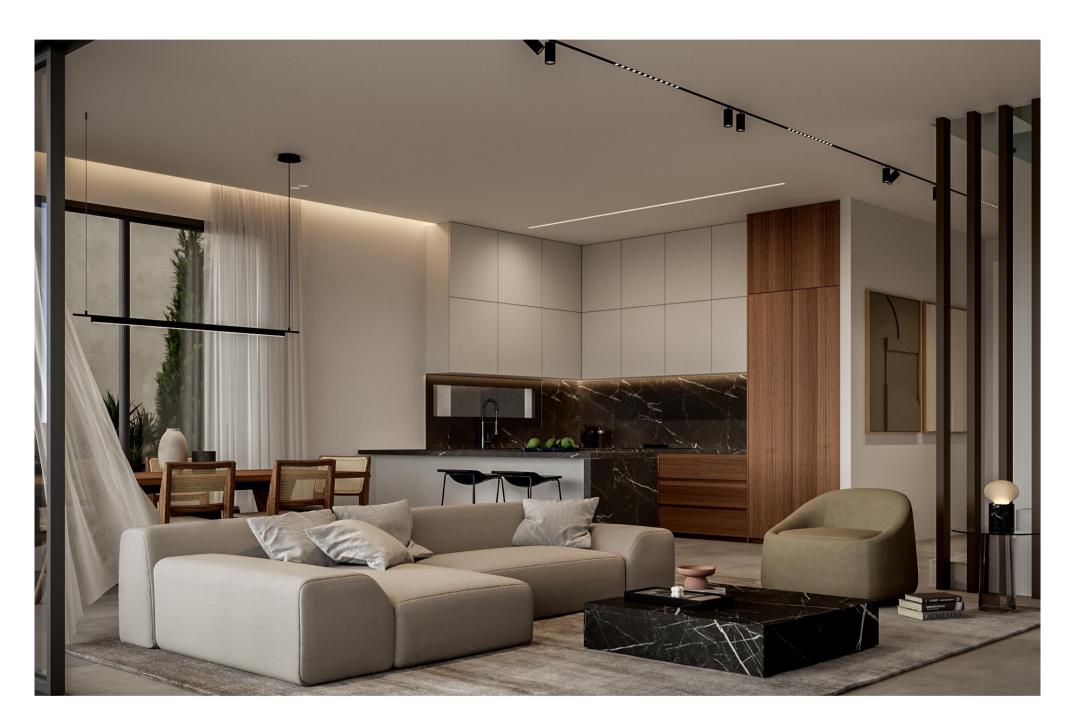

# THE DETAILS ARE NOT THE DETAILS. THEY MAKE THE DESIGN.

All the villas have ample, comfortable interior spaces and spacious balconies. European ceramic tiles in bathrooms and living areas, high-end kitchen cabinets and wardrobes are part of the extensive list of features the development offers.

#### DEVELOPMENT HIGHLIGHTS

Marble dressed façade walls.

Entrance steps with hidden lighting.

Modern self-standing letter box with house number.

Marble stairs with glass railings.

High-standard kitchen cabinets and wardrobes.