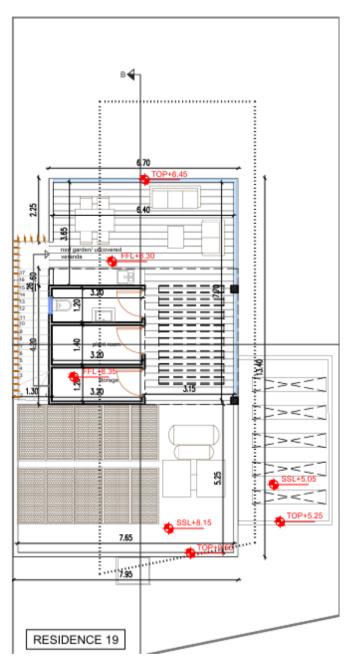

#### **MASTERPLAN**

| UNIT | TYPE      | PLOT SIZE<br>SQM | INTERNAL<br>SQM | COVERED VER.<br>SQM | TOTAL COVERED SQM | UNCOVERED VER.<br>SQM | COVERED PARKING<br>SQM | POOL     | ROOF<br>TERRACE |
|------|-----------|------------------|-----------------|---------------------|-------------------|-----------------------|------------------------|----------|-----------------|
| V5   | 3 BED     | 189              | 145.2           | 21.8                | 167.0             | 13.9                  | 23.2                   | -        | -               |
| V6   | 3 BED     | 204              | 144.7           | 19.1                | 163.8             | 6.9                   | 19.5                   | OPTIONAL | OPTIONAL        |
| V7   | 3 BED     | 210              | 142.7           | 19.1                | 161.8             | 10.9                  | 32.9*                  | OPTIONAL | OPTIONAL        |
| V11  | 3 + 1 BED | 258              | 192.1           | 19.0                | 211.1             | 16.6                  | 35.0*                  | OPTIONAL | OPTIONAL        |
| V13  | 3 BED     | 272              | 151.7           | 18.4                | 170.1             | 11.7                  | 17.4*                  | OPTIONAL | OPTIONAL        |
| V14  | 3 BED     | 267              | 156.1           | 18.5                | 174.6             | 9.6                   | 18.3*                  | OPTIONAL | OPTIONAL        |
| V15  | 4 BED     | 351              | 188.6           | 14.7                | 203.3             | 28.0                  | 18.6*                  | OPTIONAL | OPTIONAL        |
| V16  | 4 BED     | 406              | 188.6           | 14.5                | 203.1             | 16.8                  | 18.6*                  | OPTIONAL | OPTIONAL        |
| V17  | 4 BED     | 337              | 184.8           | 28.8                | 213.6             | 9.1                   | 17.9*                  | OPTIONAL | OPTIONAL        |
| V18  | 3 BED     | 270              | 155             | 22.9                | 177.9             | 35.7                  | 18*                    | OPTIONAL | OPTIONAL        |
| V19  | 3 BED     | 260              | 155             | 22.9                | 177.9             | 23.3                  | 18*                    | OPTIONAL | OPTIONAL        |
| V20  | 3 BED     | 260              | 173.8           | 12.3                | 186.1             | 17.4                  | 17.5*                  | -        | OPTIONAL        |
| V21  | 4 BED     | 319              | 194.7           | 16.2                | 210.9             | 28.7                  | 21.6*                  | OPTIONAL | OPTIONAL        |
| V22  | 4 BED     | 339              | 182.2           | 14.5                | 196.7             | 22.3                  | 24.6*                  | OPTIONAL | OPTIONAL        |

Ground floor

First floor

Roof garden

Ground floor

First floor

Roof garden

Ground floor First floor Roof garden

First floor Roof garden