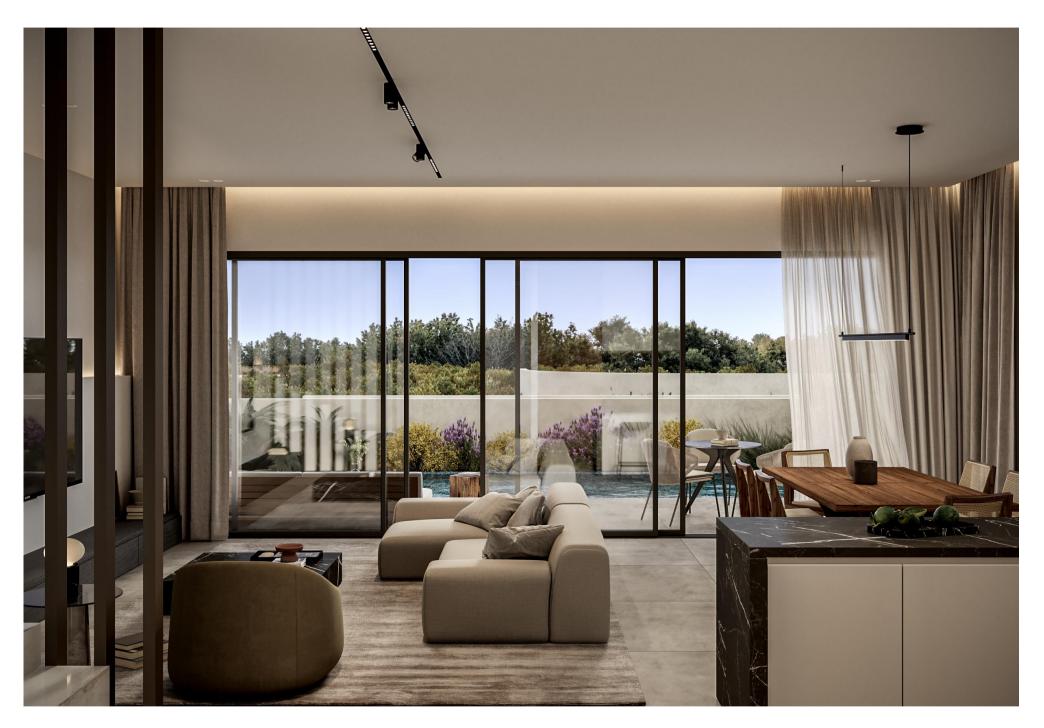

# THE DETAILS ARE NOT THE DETAILS. THEY MAKE THE DESIGN.

All the villas have ample, comfortable interior spaces and spacious balconies. European ceramic tiles in bathrooms and living areas, high-end kitchen cabinets and wardrobes are part of the extensive list of features the development offers.

#### DEVELOPMENT HIGHLIGHTS

Marble dressed façade walls.

Entrance steps with hidden lighting.

Modern self-standing letter box with house number.

Marble stairs with glass railings.

High-standard kitchen cabinets and wardrobes.

High-quality European ceramic flooring (120cm x 60cm).

High-standard sanitary ware from top European brands.

Energy Class A with thermal aluminum window frames with double-glazing.

Photovoltaic system of 3KW per villa.