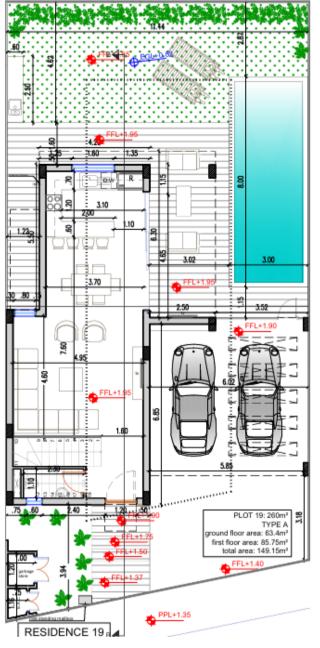

#### **MASTERPLAN**

| UNIT | TYPE      | PLOT SIZE<br>SQM | INTERNAL<br>SQM | COVERED VER.<br>SQM | TOTAL COVERED SQM | UNCOVERED VER.<br>SQM | COVERED PARKING<br>SQM | POOL     | ROOF<br>TERRACE |
|------|-----------|------------------|-----------------|---------------------|-------------------|-----------------------|------------------------|----------|-----------------|
| V5   | 3 BED     | 189              | 145.2           | 21.8                | 167.0             | 13.9                  | 23.2                   | -        | -               |
| V6   | 3 BED     | 204              | 144.7           | 19.1                | 163.8             | 6.9                   | 19.5                   | OPTIONAL | OPTIONAL        |
| V7   | 3 BED     | 210              | 142.7           | 19.1                | 161.8             | 10.9                  | 32.9*                  | OPTIONAL | OPTIONAL        |
| V11  | 3 + 1 BED | 258              | 192.1           | 19.0                | 211.1             | 16.6                  | 35.0*                  | OPTIONAL | OPTIONAL        |
| V13  | 3 BED     | 272              | 151.7           | 18.4                | 170.1             | 11.7                  | 17.4*                  | OPTIONAL | OPTIONAL        |
| V14  | 3 BED     | 267              | 156.1           | 18.5                | 174.6             | 9.6                   | 18.3*                  | OPTIONAL | OPTIONAL        |
| V15  | 4 BED     | 351              | 188.6           | 14.7                | 203.3             | 28.0                  | 18.6*                  | OPTIONAL | OPTIONAL        |
| V16  | 4 BED     | 406              | 188.6           | 14.5                | 203.1             | 16.8                  | 18.6*                  | OPTIONAL | OPTIONAL        |
| V17  | 4 BED     | 337              | 184.8           | 28.8                | 213.6             | 9.1                   | 17.9*                  | OPTIONAL | OPTIONAL        |
| V18  | 3 BED     | 270              | 155             | 22.9                | 177.9             | 35.7                  | 18*                    | OPTIONAL | OPTIONAL        |
| V19  | 3 BED     | 260              | 155             | 22.9                | 177.9             | 23.3                  | 18*                    | OPTIONAL | OPTIONAL        |
| V20  | 3 BED     | 260              | 173.8           | 12.3                | 186.1             | 17.4                  | 17.5*                  | -        | OPTIONAL        |
| V21  | 4 BED     | 319              | 194.7           | 16.2                | 210.9             | 28.7                  | 21.6*                  | OPTIONAL | OPTIONAL        |
| V22  | 4 BED     | 339              | 182.2           | 14.5                | 196.7             | 22.3                  | 24.6*                  | OPTIONAL | OPTIONAL        |

Ground floor

First floor

Roof garden

Ground floor

First floor

Roof garden

Ground floor First floor Roof garden

First floor Roof garden