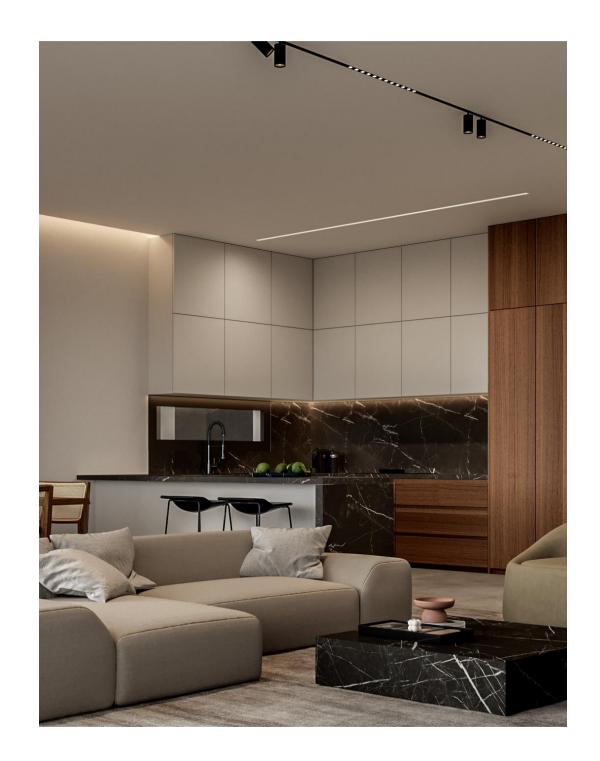

# THE DETAILS ARE NOT THE DETAILS. THEY MAKE THE DESIGN.

All the villas have ample, comfortable interior spaces and spacious balconies. European ceramic tiles in bathrooms and living areas, high-end kitchen cabinets and wardrobes are part of the extensive list of features the development offers.

#### DEVELOPMENT HIGHLIGHTS

Marble dressed façade walls.

Entrance steps with hidden lighting.

Modern self-standing letter box with house number.

Marble stairs with glass railings.

High-standard kitchen cabinets and wardrobes.