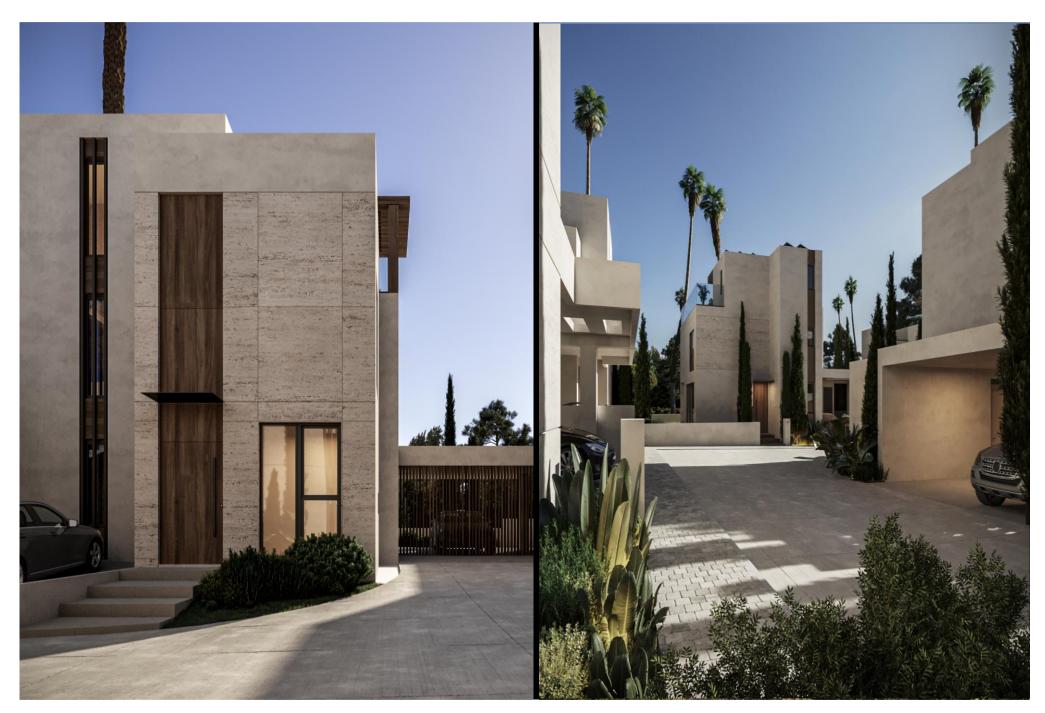

## - RIVA

A collection of contemporary three- and four-bedroom villas perfectly designed for modern living just moments from the beach.

With easy access to the best shopping, dining, and entertainment that Larnaca has to offer, Riva Residences is an amazing place to call home.

# THE DETAILS ARE NOT THE DETAILS. THEY MAKE THE DESIGN.

All the villas have ample, comfortable interior spaces and spacious balconies. European ceramic tiles in bathrooms and living areas, high-end kitchen cabinets and wardrobes are part of the extensive list of features the development offers.

#### DEVELOPMENT HIGHLIGHTS

Marble dressed façade walls.

Entrance steps with hidden lighting.

Modern self-standing letter box with house number.

Marble stairs with glass railings.

High-standard kitchen cabinets and wardrobes.