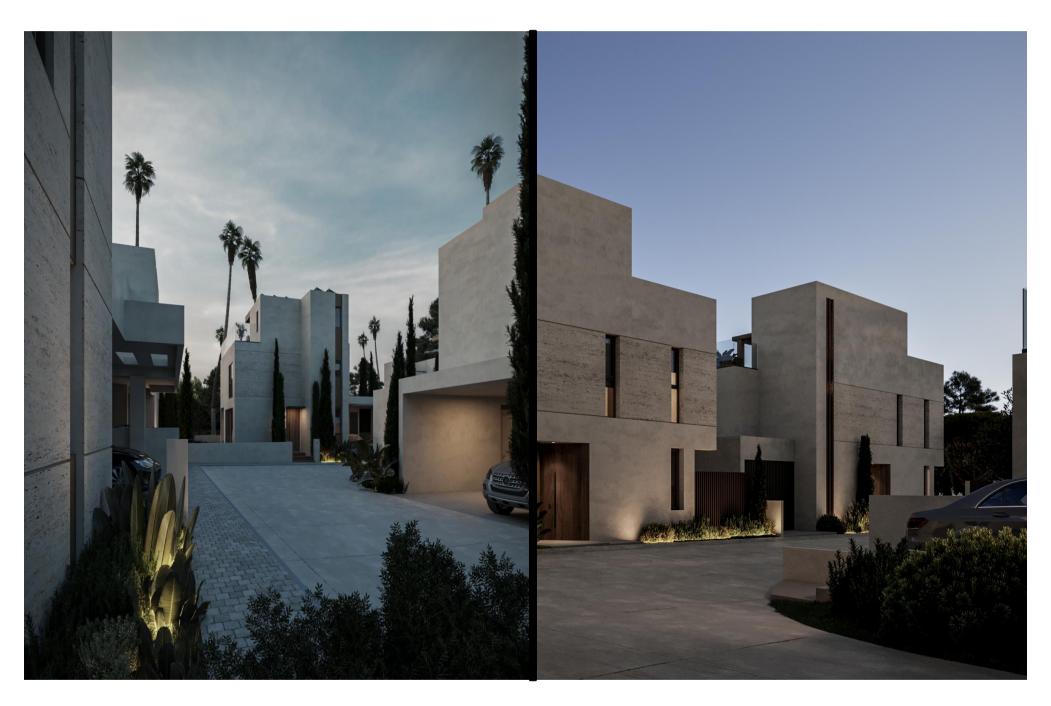

## - RIVA

A collection of contemporary three- and four-bedroom villas perfectly designed for modern living just moments from the beach.

With easy access to the best shopping, dining, and entertainment that Larnaca has to offer, Riva Residences is an amazing place to call home.

# THE DETAILS ARE NOT THE DETAILS. THEY MAKE THE DESIGN.

All the villas have ample, comfortable interior spaces and spacious balconies. European ceramic tiles in bathrooms and living areas, high-end kitchen cabinets and wardrobes are part of the extensive list of features the development offers.

#### DEVELOPMENT HIGHLIGHTS

Marble dressed façade walls.

Entrance steps with hidden lighting.

Modern self-standing letter box with house number.

Marble stairs with glass railings.

High-standard kitchen cabinets and wardrobes.