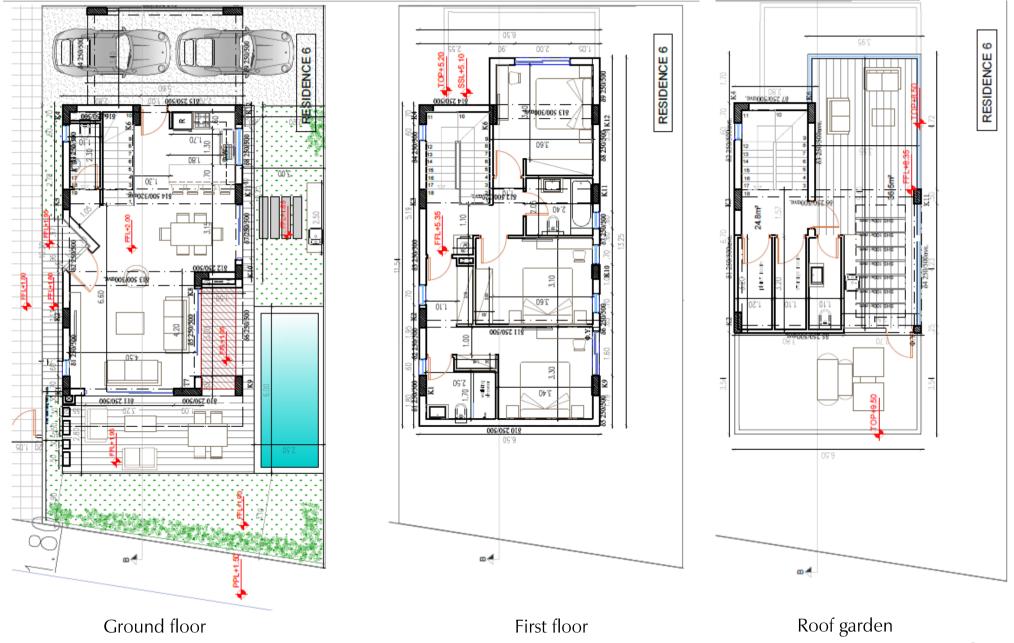

#### **MASTERPLAN**

| UNIT | TYPE      | PLOT SIZE<br>SQM | INTERNAL<br>SQM | COVERED VER.<br>SQM | TOTAL COVERED SQM | UNCOVERED VER.<br>SQM | COVERED PARKING<br>SQM | POOL     | ROOF<br>TERRACE |
|------|-----------|------------------|-----------------|---------------------|-------------------|-----------------------|------------------------|----------|-----------------|
| V5   | 3 BED     | 189              | 145.2           | 21.8                | 167.0             | 13.9                  | 23.2                   | -        | -               |
| V6   | 3 BED     | 204              | 144.7           | 19.1                | 163.8             | 6.9                   | 19.5                   | OPTIONAL | OPTIONAL        |
| V7   | 3 BED     | 210              | 142.7           | 19.1                | 161.8             | 10.9                  | 32.9*                  | OPTIONAL | OPTIONAL        |
| V11  | 3 + 1 BED | 258              | 192.1           | 19.0                | 211.1             | 16.6                  | 35.0*                  | OPTIONAL | OPTIONAL        |
| V13  | 3 BED     | 272              | 151.7           | 18.4                | 170.1             | 11.7                  | 17.4*                  | OPTIONAL | OPTIONAL        |
| V14  | 3 BED     | 267              | 156.1           | 18.5                | 174.6             | 9.6                   | 18.3*                  | OPTIONAL | OPTIONAL        |
| V15  | 4 BED     | 351              | 188.6           | 14.7                | 203.3             | 28.0                  | 18.6*                  | OPTIONAL | OPTIONAL        |
| V16  | 4 BED     | 406              | 188.6           | 14.5                | 203.1             | 16.8                  | 18.6*                  | OPTIONAL | OPTIONAL        |
| V17  | 4 BED     | 337              | 184.8           | 28.8                | 213.6             | 9.1                   | 17.9*                  | OPTIONAL | OPTIONAL        |
| V18  | 3 BED     | 270              | 155             | 22.9                | 177.9             | 35.7                  | 18*                    | OPTIONAL | OPTIONAL        |
| V19  | 3 BED     | 260              | 155             | 22.9                | 177.9             | 23.3                  | 18*                    | OPTIONAL | OPTIONAL        |
| V20  | 3 BED     | 260              | 173.8           | 12.3                | 186.1             | 17.4                  | 17.5*                  | -        | OPTIONAL        |
| V21  | 4 BED     | 319              | 194.7           | 16.2                | 210.9             | 28.7                  | 21.6*                  | OPTIONAL | OPTIONAL        |
| V22  | 4 BED     | 339              | 182.2           | 14.5                | 196.7             | 22.3                  | 24.6*                  | OPTIONAL | OPTIONAL        |

Ground floor

First floor

Roof garden

Ground floor

First floor

Roof garden

Ground floor First floor Roof garden

First floor Roof garden