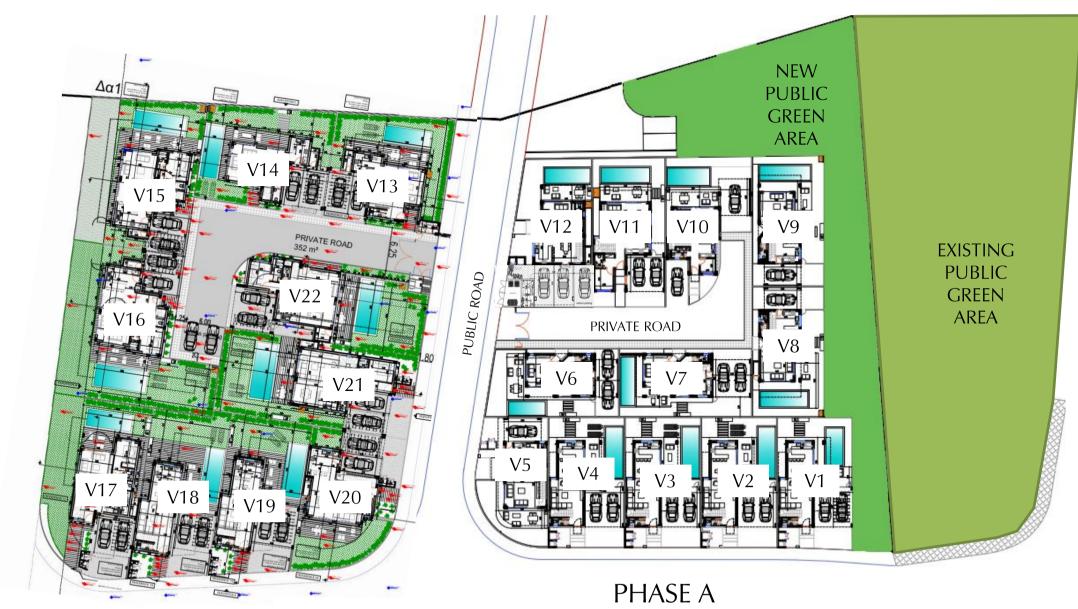

#### **MASTERPLAN**

| UNIT | TYPE      | PLOT SIZE<br>SQM | INTERNAL<br>SQM | COVERED VER.<br>SQM | TOTAL COVERED SQM | UNCOVERED VER.<br>SQM | COVERED PARKING<br>SQM | POOL     | ROOF<br>TERRACE |
|------|-----------|------------------|-----------------|---------------------|-------------------|-----------------------|------------------------|----------|-----------------|
| V5   | 3 BED     | 189              | 145.2           | 21.8                | 167.0             | 13.9                  | 23.2                   | -        | -               |
| V6   | 3 BED     | 204              | 144.7           | 19.1                | 163.8             | 6.9                   | 19.5                   | OPTIONAL | OPTIONAL        |
| V7   | 3 BED     | 210              | 142.7           | 19.1                | 161.8             | 10.9                  | 32.9*                  | OPTIONAL | OPTIONAL        |
| V11  | 3 + 1 BED | 258              | 192.1           | 19.0                | 211.1             | 16.6                  | 35.0*                  | OPTIONAL | OPTIONAL        |
| V13  | 3 BED     | 272              | 151.7           | 18.4                | 170.1             | 11.7                  | 17.4*                  | OPTIONAL | OPTIONAL        |
| V14  | 3 BED     | 267              | 156.1           | 18.5                | 174.6             | 9.6                   | 18.3*                  | OPTIONAL | OPTIONAL        |
| V15  | 4 BED     | 351              | 188.6           | 14.7                | 203.3             | 28.0                  | 18.6*                  | OPTIONAL | OPTIONAL        |
| V16  | 4 BED     | 406              | 188.6           | 14.5                | 203.1             | 16.8                  | 18.6*                  | OPTIONAL | OPTIONAL        |
| V17  | 4 BED     | 337              | 184.8           | 28.8                | 213.6             | 9.1                   | 17.9*                  | OPTIONAL | OPTIONAL        |
| V18  | 3 BED     | 270              | 155             | 22.9                | 177.9             | 35.7                  | 18*                    | OPTIONAL | OPTIONAL        |
| V19  | 3 BED     | 260              | 155             | 22.9                | 177.9             | 23.3                  | 18*                    | OPTIONAL | OPTIONAL        |
| V20  | 3 BED     | 260              | 173.8           | 12.3                | 186.1             | 17.4                  | 17.5*                  | -        | OPTIONAL        |
| V21  | 4 BED     | 319              | 194.7           | 16.2                | 210.9             | 28.7                  | 21.6*                  | OPTIONAL | OPTIONAL        |
| V22  | 4 BED     | 339              | 182.2           | 14.5                | 196.7             | 22.3                  | 24.6*                  | OPTIONAL | OPTIONAL        |