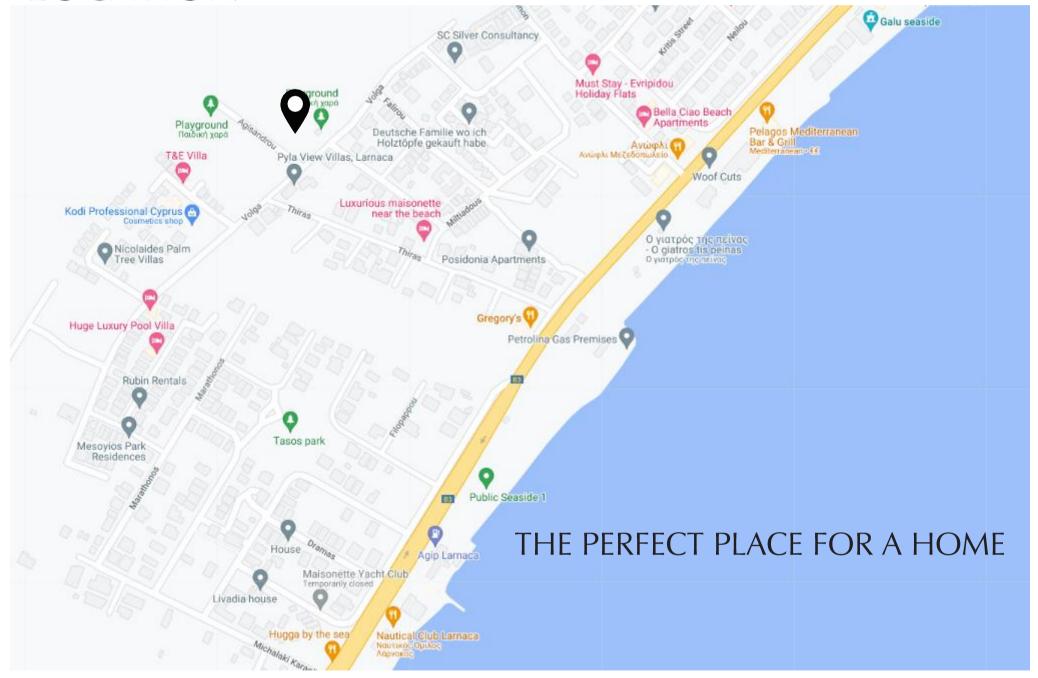

#### **LOCATION**

#### LOCATION

#### LARNACA

The coastal city of Larnaca is one of the world's 20 most ancient continuously inhabited areas. It is the gateway to Cyprus and a blend of old and new.

From its traditional architecture, authentic taverns and local handicrafts to its cultural sites and religious monuments, old Larnaca is an evocative glimpse into a Cyprus past.

New and modern Larnaca harmoniously intertwines with these elements of ancient Kition, and offers the cosmopolitan visitor beautiful sandy beaches, a bustling promenade, shopping, advanced infrastructure and plenty amenities.

With almost guaranteed sunshine every day, Larnaca is an exciting all year round destination which offers cultural events, numerous attractions, activities and leisure options at close proximity.

Larnaca is a place where "They Always Come Back", not only because its favourite winter guests, the flamingos, which they visit the area's lakes in flocks each year, but also the visitors of Larnaca who keep returning year after year.