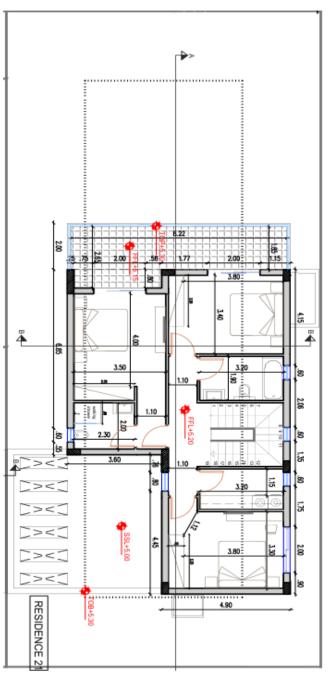

#### **MASTERPLAN**

| UNIT | TYPE      | PLOT SIZE<br>SQM | INTERNAL<br>SQM | COVERED VER.<br>SQM | TOTAL COVERED SQM | UNCOVERED VER.<br>SQM | COVERED PARKING<br>SQM | POOL     | ROOF<br>TERRACE |
|------|-----------|------------------|-----------------|---------------------|-------------------|-----------------------|------------------------|----------|-----------------|
| V5   | 3 BED     | 189              | 145.2           | 21.8                | 167.0             | 13.9                  | 23.2                   | -        | -               |
| V6   | 3 BED     | 204              | 144.7           | 19.1                | 163.8             | 6.9                   | 19.5                   | OPTIONAL | OPTIONAL        |
| V7   | 3 BED     | 210              | 142.7           | 19.1                | 161.8             | 10.9                  | 32.9*                  | OPTIONAL | OPTIONAL        |
| V11  | 3 + 1 BED | 258              | 192.1           | 19.0                | 211.1             | 16.6                  | 35.0*                  | OPTIONAL | OPTIONAL        |
| V13  | 3 BED     | 272              | 151.7           | 18.4                | 170.1             | 11.7                  | 17.4*                  | OPTIONAL | OPTIONAL        |
| V14  | 3 BED     | 267              | 156.1           | 18.5                | 174.6             | 9.6                   | 18.3*                  | OPTIONAL | OPTIONAL        |
| V15  | 4 BED     | 351              | 188.6           | 14.7                | 203.3             | 28.0                  | 18.6*                  | OPTIONAL | OPTIONAL        |
| V16  | 4 BED     | 406              | 188.6           | 14.5                | 203.1             | 16.8                  | 18.6*                  | OPTIONAL | OPTIONAL        |
| V17  | 4 BED     | 337              | 184.8           | 28.8                | 213.6             | 9.1                   | 17.9*                  | OPTIONAL | OPTIONAL        |
| V18  | 3 BED     | 270              | 155             | 22.9                | 177.9             | 35.7                  | 18*                    | OPTIONAL | OPTIONAL        |
| V19  | 3 BED     | 260              | 155             | 22.9                | 177.9             | 23.3                  | 18*                    | OPTIONAL | OPTIONAL        |
| V20  | 3 BED     | 260              | 173.8           | 12.3                | 186.1             | 17.4                  | 17.5*                  | -        | OPTIONAL        |
| V21  | 4 BED     | 319              | 194.7           | 16.2                | 210.9             | 28.7                  | 21.6*                  | OPTIONAL | OPTIONAL        |
| V22  | 4 BED     | 339              | 182.2           | 14.5                | 196.7             | 22.3                  | 24.6*                  | OPTIONAL | OPTIONAL        |

Ground floor

First floor

Roof garden

Ground floor

First floor

Roof garden

Ground floor First floor Roof garden

First floor Roof garden