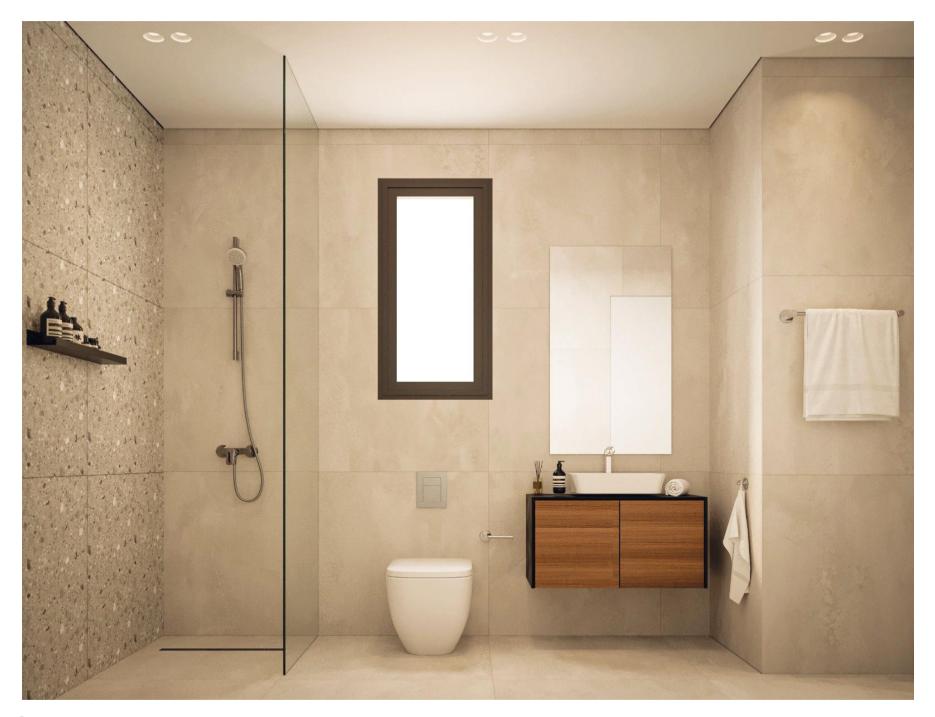

#### DEVELOPMENT HIGHLIGHTS

Marble dressed façade walls.

Entrance steps with hidden lighting.

Modern self-standing letter box with house number.

Marble stairs with glass railings.

High-standard kitchen cabinets and wardrobes.

High-quality European ceramic flooring (120cm x 60cm).

High-standard sanitary ware from top European brands.

Energy Class A with thermal aluminum window frames with double-glazing.

Photovoltaic system of 3KW per villa.