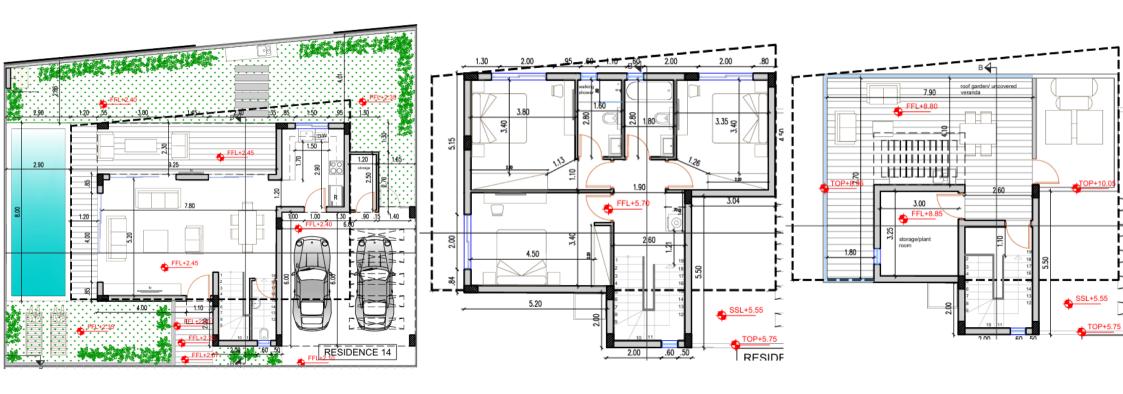

#### **MASTERPLAN**

| UNIT | TYPE      | PLOT SIZE<br>SQM | INTERNAL<br>SQM | COVERED VER.<br>SQM | TOTAL COVERED SQM | UNCOVERED VER.<br>SQM | COVERED PARKING<br>SQM | POOL     | ROOF<br>TERRACE |
|------|-----------|------------------|-----------------|---------------------|-------------------|-----------------------|------------------------|----------|-----------------|
| V5   | 3 BED     | 189              | 145.2           | 21.8                | 167.0             | 13.9                  | 23.2                   | -        | -               |
| V6   | 3 BED     | 204              | 144.7           | 19.1                | 163.8             | 6.9                   | 19.5                   | OPTIONAL | OPTIONAL        |
| V7   | 3 BED     | 210              | 142.7           | 19.1                | 161.8             | 10.9                  | 32.9*                  | OPTIONAL | OPTIONAL        |
| V11  | 3 + 1 BED | 258              | 192.1           | 19.0                | 211.1             | 16.6                  | 35.0*                  | OPTIONAL | OPTIONAL        |
| V13  | 3 BED     | 272              | 151.7           | 18.4                | 170.1             | 11.7                  | 17.4*                  | OPTIONAL | OPTIONAL        |
| V14  | 3 BED     | 267              | 156.1           | 18.5                | 174.6             | 9.6                   | 18.3*                  | OPTIONAL | OPTIONAL        |
| V15  | 4 BED     | 351              | 188.6           | 14.7                | 203.3             | 28.0                  | 18.6*                  | OPTIONAL | OPTIONAL        |
| V16  | 4 BED     | 406              | 188.6           | 14.5                | 203.1             | 16.8                  | 18.6*                  | OPTIONAL | OPTIONAL        |
| V17  | 4 BED     | 337              | 184.8           | 28.8                | 213.6             | 9.1                   | 17.9*                  | OPTIONAL | OPTIONAL        |
| V18  | 3 BED     | 270              | 155             | 22.9                | 177.9             | 35.7                  | 18*                    | OPTIONAL | OPTIONAL        |
| V19  | 3 BED     | 260              | 155             | 22.9                | 177.9             | 23.3                  | 18*                    | OPTIONAL | OPTIONAL        |
| V20  | 3 BED     | 260              | 173.8           | 12.3                | 186.1             | 17.4                  | 17.5*                  | -        | OPTIONAL        |
| V21  | 4 BED     | 319              | 194.7           | 16.2                | 210.9             | 28.7                  | 21.6*                  | OPTIONAL | OPTIONAL        |
| V22  | 4 BED     | 339              | 182.2           | 14.5                | 196.7             | 22.3                  | 24.6*                  | OPTIONAL | OPTIONAL        |

Ground floor

First floor

Roof garden

Ground floor

First floor

Roof garden

Ground floor First floor Roof garden

First floor Roof garden