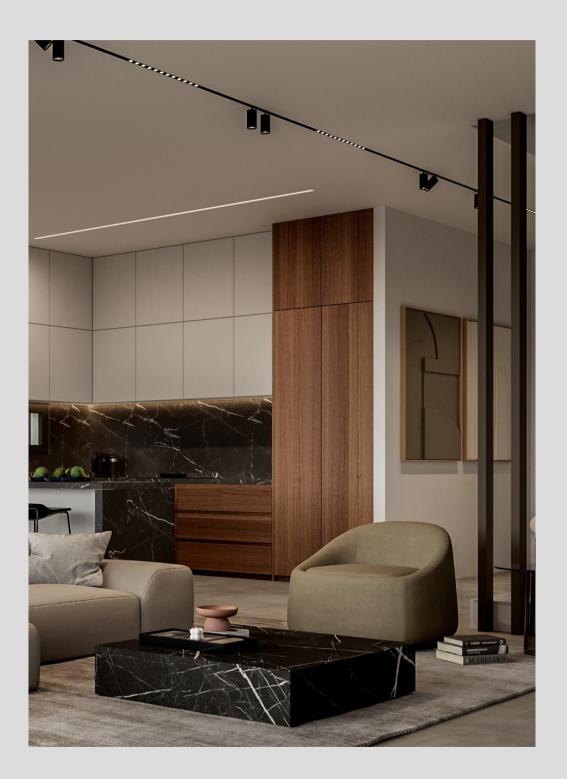

# THE DETAILS ARE NOT THE DETAILS. THEY MAKE THE DESIGN.

All the villas have ample, comfortable interior spaces and spacious balconies. European ceramic tiles in bathrooms and living areas, high-end kitchen cabinets and wardrobes are part of the extensive list of features the development offers.

#### DEVELOPMENT HIGHLIGHTS

Marble dressed façade walls.

Entrance steps with hidden lighting.

Modern self-standing letter box with house number.

Marble stairs with glass railings.

High-standard kitchen cabinets and wardrobes.

High-quality European ceramic flooring (120cm x 60cm).

High-standard sanitary ware from top European brands.

Energy Class A with thermal aluminum window frames with double-glazing.

Photovoltaic system of 3KW per villa.