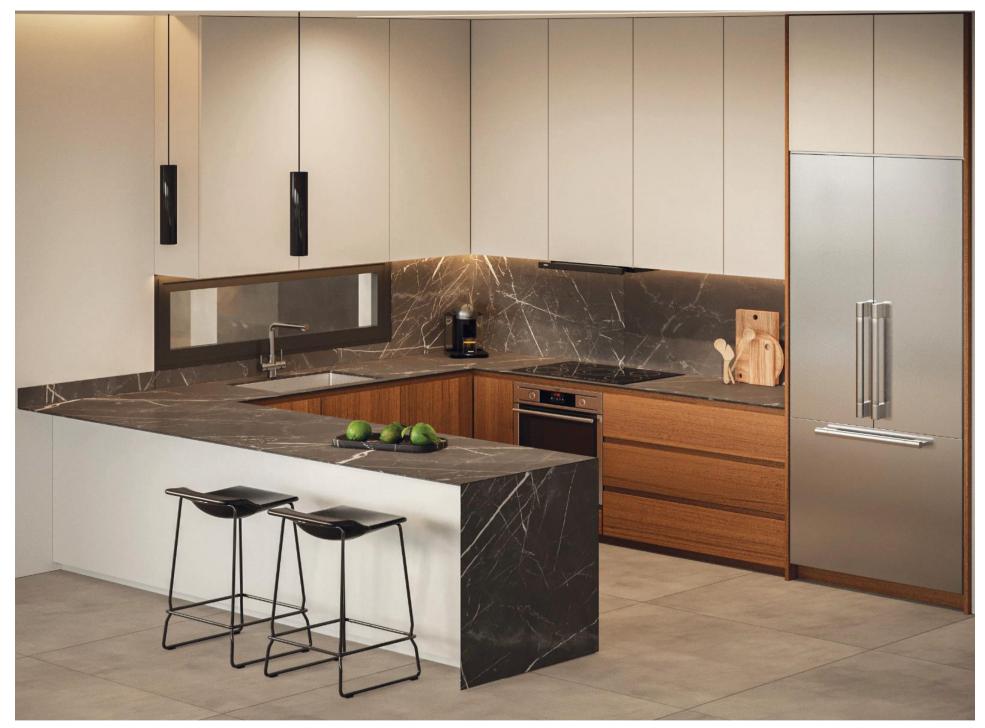

#### DEVELOPMENT HIGHLIGHTS

Marble dressed façade walls.

Entrance steps with hidden lighting.

Modern self-standing letter box with house number.

Marble stairs with glass railings.

High-standard kitchen cabinets and wardrobes.

High-quality European ceramic flooring (120cm x 60cm).

High-standard sanitary ware from top European brands.

Energy Class A with thermal aluminum window frames with double-glazing.

Photovoltaic system of 3KW per villa.