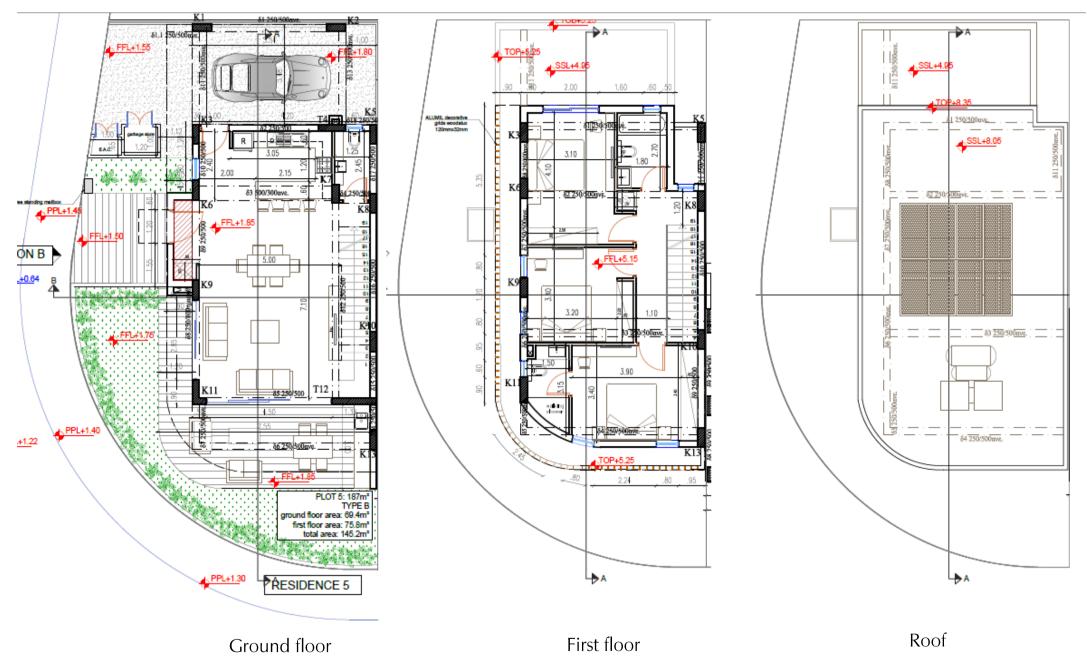

#### **MASTERPLAN**

| UNIT | TYPE      | PLOT SIZE<br>SQM | INTERNAL<br>SQM | COVERED VER.<br>SQM | TOTAL COVERED SQM | UNCOVERED VER.<br>SQM | COVERED PARKING<br>SQM | POOL     | ROOF<br>TERRACE |
|------|-----------|------------------|-----------------|---------------------|-------------------|-----------------------|------------------------|----------|-----------------|
| V5   | 3 BED     | 189              | 145.2           | 21.8                | 167.0             | 13.9                  | 23.2                   | -        | -               |
| V6   | 3 BED     | 204              | 144.7           | 19.1                | 163.8             | 6.9                   | 19.5                   | OPTIONAL | OPTIONAL        |
| V7   | 3 BED     | 210              | 142.7           | 19.1                | 161.8             | 10.9                  | 32.9*                  | OPTIONAL | OPTIONAL        |
| V11  | 3 + 1 BED | 258              | 192.1           | 19.0                | 211.1             | 16.6                  | 35.0*                  | OPTIONAL | OPTIONAL        |
| V13  | 3 BED     | 272              | 151.7           | 18.4                | 170.1             | 11.7                  | 17.4*                  | OPTIONAL | OPTIONAL        |
| V14  | 3 BED     | 267              | 156.1           | 18.5                | 174.6             | 9.6                   | 18.3*                  | OPTIONAL | OPTIONAL        |
| V15  | 4 BED     | 351              | 188.6           | 14.7                | 203.3             | 28.0                  | 18.6*                  | OPTIONAL | OPTIONAL        |
| V16  | 4 BED     | 406              | 188.6           | 14.5                | 203.1             | 16.8                  | 18.6*                  | OPTIONAL | OPTIONAL        |
| V17  | 4 BED     | 337              | 184.8           | 28.8                | 213.6             | 9.1                   | 17.9*                  | OPTIONAL | OPTIONAL        |
| V18  | 3 BED     | 270              | 155             | 22.9                | 177.9             | 35.7                  | 18*                    | OPTIONAL | OPTIONAL        |
| V19  | 3 BED     | 260              | 155             | 22.9                | 177.9             | 23.3                  | 18*                    | OPTIONAL | OPTIONAL        |
| V20  | 3 BED     | 260              | 173.8           | 12.3                | 186.1             | 17.4                  | 17.5*                  | -        | OPTIONAL        |
| V21  | 4 BED     | 319              | 194.7           | 16.2                | 210.9             | 28.7                  | 21.6*                  | OPTIONAL | OPTIONAL        |
| V22  | 4 BED     | 339              | 182.2           | 14.5                | 196.7             | 22.3                  | 24.6*                  | OPTIONAL | OPTIONAL        |

Ground floor

First floor

Roof garden

Ground floor

First floor

Roof garden

Ground floor First floor Roof garden

First floor Roof garden