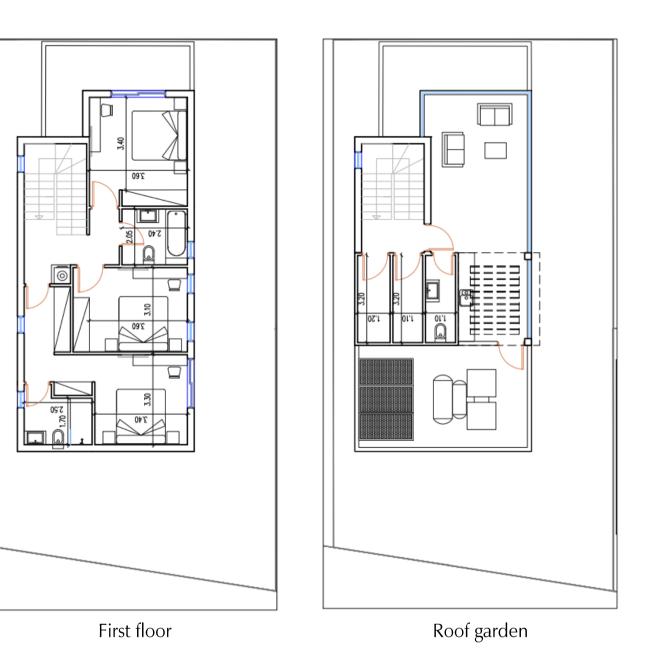

## FLOORPLANS – V1, V2, V3 & V4

Ground floor

First floor

Roof garden

Ground floor

First floor

Roof garden

Ground floor