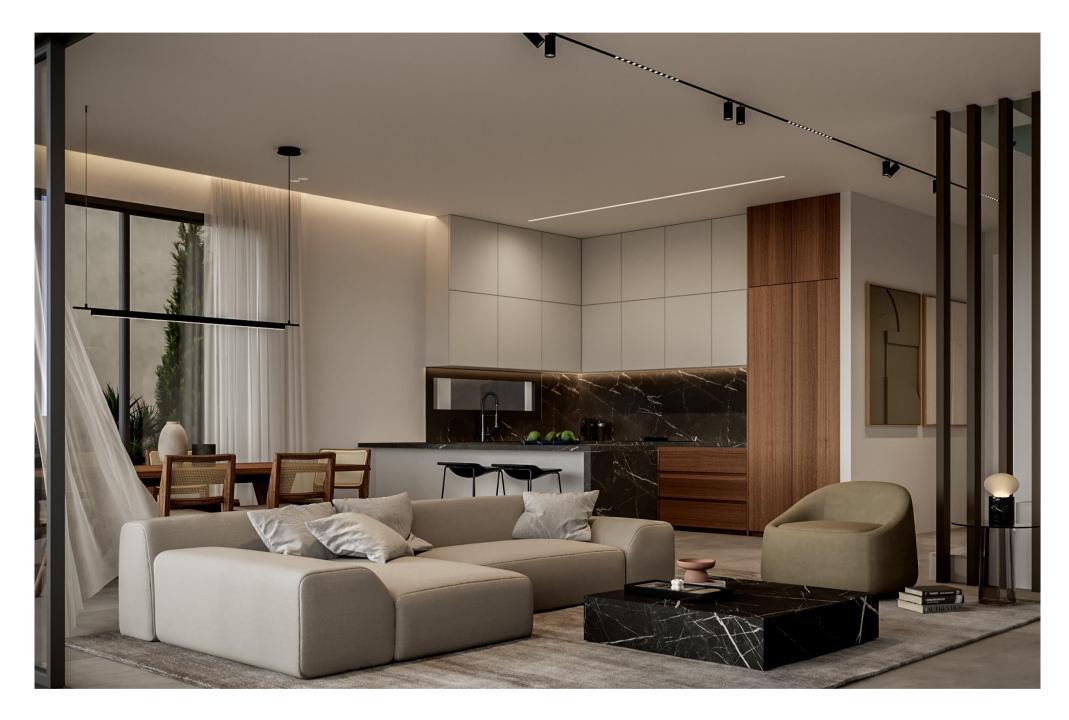

## THE DETAILS ARE NOT THE DETAILS. THEY MAKE THE DESIGN.

All the villas have ample, comfortable interior spaces and spacious balconies. European ceramic tiles in bathrooms and living areas, high-end kitchen cabinets and wardrobes are part of the extensive list of features the development offers.

#### DEVELOPMENT HIGHLIGHTS

Energy Class A with installed photovoltaic system

High-quality European ceramic flooring (120cm x 60cm)

Thermal aluminum window frames with double-glazing

High-quality European ceramic tiles in bathrooms

Security entrance doors and intercom system

High-standard sanitary ware from top European brands

High-standard kitchen cabinets and wardrobes

Choice of upgrades offered to the buyers

RIVA – PHASE A

| UNIT | TYPE      | PLOT SIZE<br>SQM | INTERNAL<br>SQM | COVERED<br>VERANDAS<br>SQM | TOTAL<br>COVERED<br>SQM | UNCOVERED<br>VERANDAS<br>SQM | COVERED<br>PARKING<br>SQM | POOL     | ROOF<br>TERRACE |
|------|-----------|------------------|-----------------|----------------------------|-------------------------|------------------------------|---------------------------|----------|-----------------|
| V1   | 3 BED     | 222              | 149.2           | 27.9                       | 177.1                   | 9.0                          | 20.0*                     | OPTIONAL | OPTIONAL        |
| V2   | 3 BED     | 222              | 149.2           | 25.1                       | 174.3                   | 5.0                          | 35.0*                     | OPTIONAL | OPTIONAL        |
| V3   | 3 BED     | 222              | 149.2           | 25.1                       | 174.3                   | 5.0                          | 35.0*                     | OPTIONAL | OPTIONAL        |
| V4   | 3 BED     | 222              | 149.2           | 25.1                       | 174.3                   | 5.0                          | 35.0*                     | OPTIONAL | OPTIONAL        |
| V5   | 3 BED     | 189              | 145.2           | 21.8                       | 167.0                   | 13.9                         | 23.2                      | -        | OPTIONAL        |
| V6   | 3 BED     | 204              | 144.7           | 19.1                       | 163.8                   | 6.9                          | 19.5                      | OPTIONAL | OPTIONAL        |
| V7   | 3 BED     | 210              | 142.7           | 19.1                       | 161.8                   | 10.9                         | 32.9*                     | OPTIONAL | OPTIONAL        |
| V8   | 3 BED     | 207              | 147.8           | 23.9                       | 171.7                   | 6.3                          | 18.9                      | OPTIONAL | OPTIONAL        |
| V9   | 3 BED     | 209              | 149.3           | 26.6                       | 175.9                   | 6.3                          | 18.9                      | OPTIONAL | OPTIONAL        |
| V10  | 3 + 1 BED | 216              | 144.7           | 22.5                       | 167.2                   | 17.8                         | 25.1                      | OPTIONAL | OPTIONAL        |
| V11  | 3 + 1 BED | 258              | 192.1           | 19.0                       | 211.1                   | 16.6                         | 35.0*                     | OPTIONAL | OPTIONAL        |
| V12  | 3 BED     | 236              | 154.0           | 15.6                       | 169.6                   | 6.7                          | 23.6                      | OPTIONAL | OPTIONAL        |