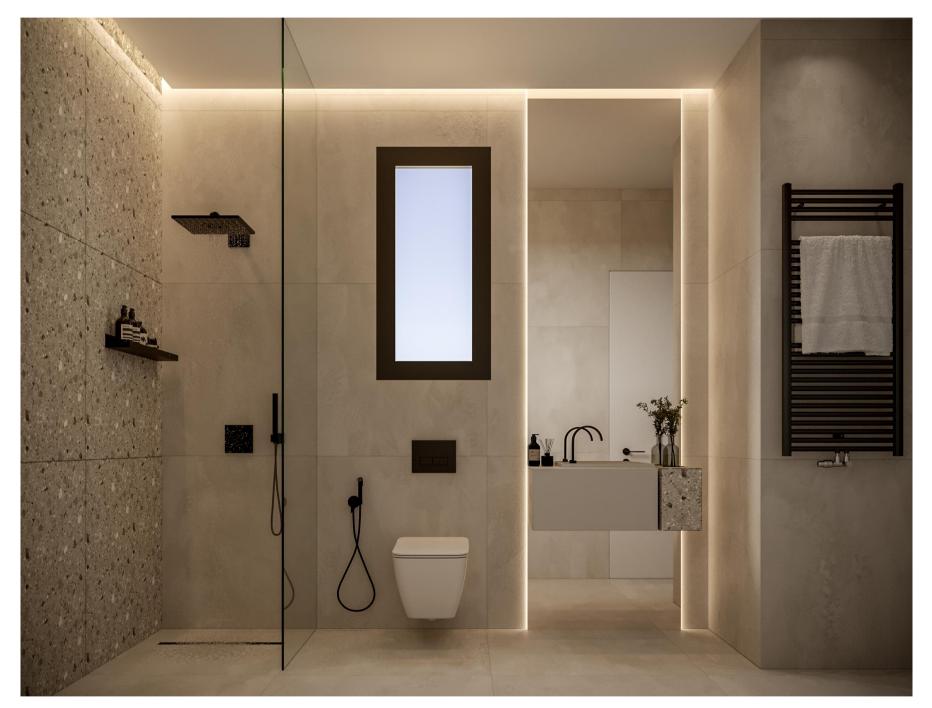

## THE DETAILS ARE NOT THE DETAILS. THEY MAKE THE DESIGN.

All the villas have ample, comfortable interior spaces and spacious balconies. European ceramic tiles in bathrooms and living areas, high-end kitchen cabinets and wardrobes are part of the extensive list of features the development offers.

#### DEVELOPMENT HIGHLIGHTS

Energy Class A with installed photovoltaic system

High-quality European ceramic flooring (120cm x 60cm)

Thermal aluminum window frames with double-glazing

High-quality European ceramic tiles in bathrooms

Security entrance doors and intercom system

High-standard sanitary ware from top European brands

High-standard kitchen cabinets and wardrobes

Choice of upgrades offered to the buyers

RIVA – PHASE A

| UNIT | TYPE      | PLOT SIZE<br>SQM | INTERNAL<br>SQM | COVERED<br>VERANDAS<br>SQM | TOTAL<br>COVERED<br>SQM | UNCOVERED<br>VERANDAS<br>SQM | COVERED<br>PARKING<br>SQM | POOL     | ROOF<br>TERRACE |
|------|-----------|------------------|-----------------|----------------------------|-------------------------|------------------------------|---------------------------|----------|-----------------|
| V1   | 3 BED     | 222              | 149.2           | 27.9                       | 177.1                   | 9.0                          | 20.0*                     | OPTIONAL | OPTIONAL        |
| V2   | 3 BED     | 222              | 149.2           | 25.1                       | 174.3                   | 5.0                          | 35.0*                     | OPTIONAL | OPTIONAL        |
| V3   | 3 BED     | 222              | 149.2           | 25.1                       | 174.3                   | 5.0                          | 35.0*                     | OPTIONAL | OPTIONAL        |
| V4   | 3 BED     | 222              | 149.2           | 25.1                       | 174.3                   | 5.0                          | 35.0*                     | OPTIONAL | OPTIONAL        |
| V5   | 3 BED     | 189              | 145.2           | 21.8                       | 167.0                   | 13.9                         | 23.2                      | -        | OPTIONAL        |
| V6   | 3 BED     | 204              | 144.7           | 19.1                       | 163.8                   | 6.9                          | 19.5                      | OPTIONAL | OPTIONAL        |
| V7   | 3 BED     | 210              | 142.7           | 19.1                       | 161.8                   | 10.9                         | 32.9*                     | OPTIONAL | OPTIONAL        |
| V8   | 3 BED     | 207              | 147.8           | 23.9                       | 171.7                   | 6.3                          | 18.9                      | OPTIONAL | OPTIONAL        |
| V9   | 3 BED     | 209              | 149.3           | 26.6                       | 175.9                   | 6.3                          | 18.9                      | OPTIONAL | OPTIONAL        |
| V10  | 3 + 1 BED | 216              | 144.7           | 22.5                       | 167.2                   | 17.8                         | 25.1                      | OPTIONAL | OPTIONAL        |
| V11  | 3 + 1 BED | 258              | 192.1           | 19.0                       | 211.1                   | 16.6                         | 35.0*                     | OPTIONAL | OPTIONAL        |
| V12  | 3 BED     | 236              | 154.0           | 15.6                       | 169.6                   | 6.7                          | 23.6                      | OPTIONAL | OPTIONAL        |