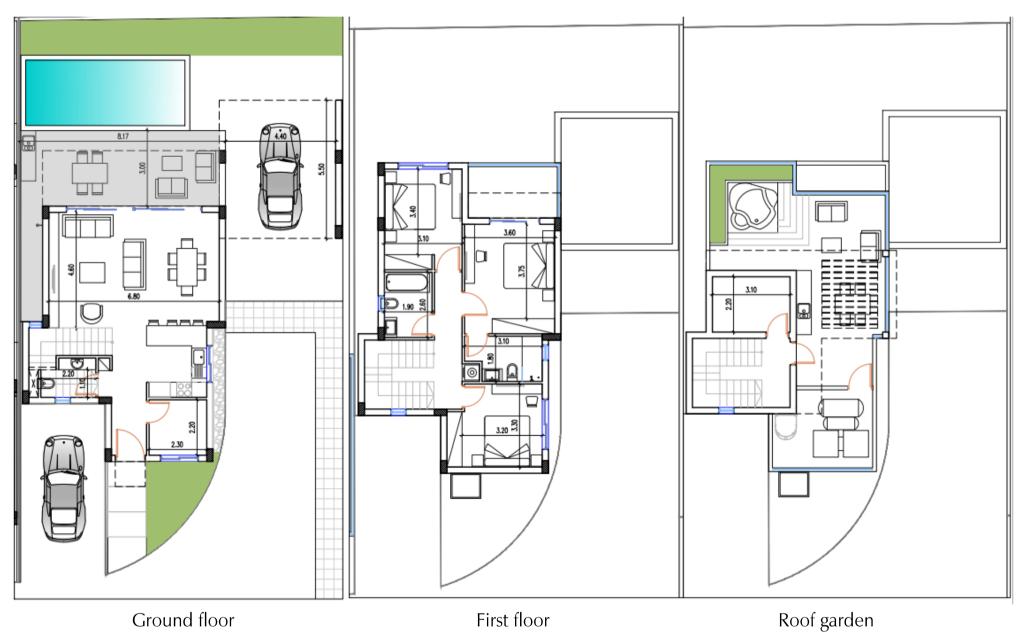

## FLOORPLANS – V1, V2, V3 & V4

Ground floor

First floor

Roof garden

Ground floor

First floor

Roof garden

Ground floor

First floor

Roof garden

FLOORPLANS – V8 and V9

Ground floor

First floor

Roof garden

Ground floor

First floor