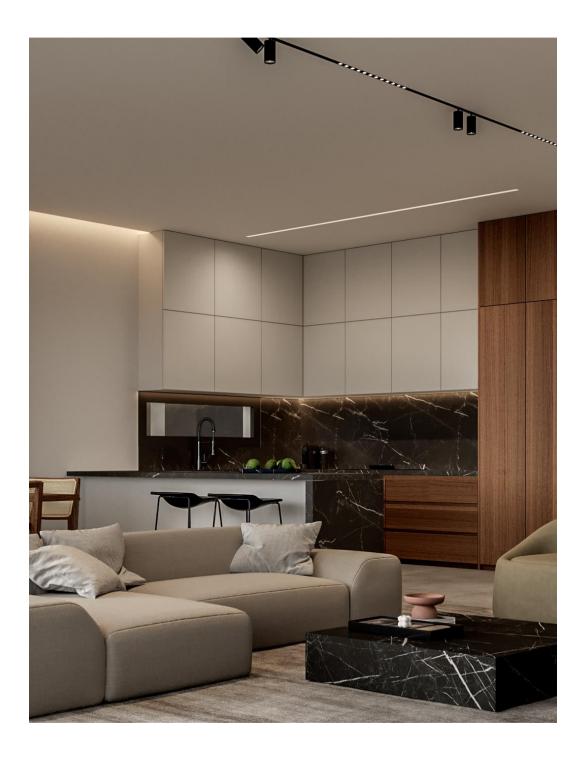

## THE DETAILS ARE NOT THE DETAILS. THEY MAKE THE DESIGN.

All the villas have ample, comfortable interior spaces and spacious balconies. European ceramic tiles in bathrooms and living areas, high-end kitchen cabinets and wardrobes are part of the extensive list of features the development offers.

#### DEVELOPMENT HIGHLIGHTS

Energy Class A with installed photovoltaic system

High-quality European ceramic flooring (120cm x 60cm)

Thermal aluminum window frames with double-glazing

High-quality European ceramic tiles in bathrooms