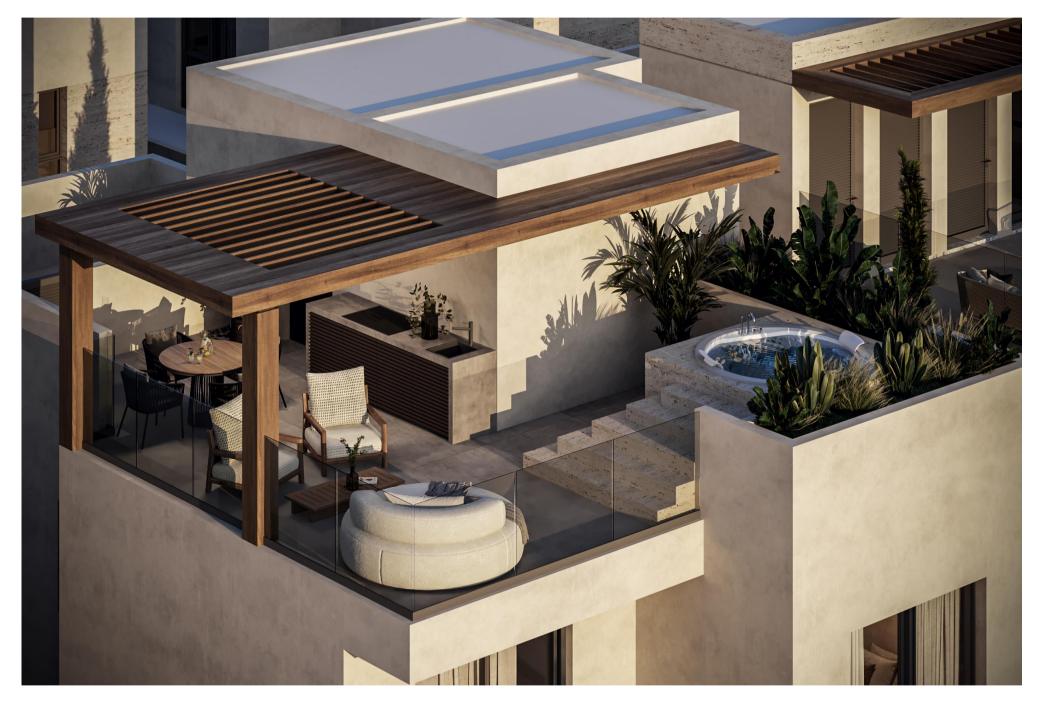

## THE DETAILS ARE NOT THE DETAILS. THEY MAKE THE DESIGN.

All the villas have ample, comfortable interior spaces and spacious balconies. European ceramic tiles in bathrooms and living areas, high-end kitchen cabinets and wardrobes are part of the extensive list of features the development offers.

Security entrance doors and intercom system

High-standard sanitary ware from top European brands

High-standard kitchen cabinets and wardrobes

Choice of upgrades offered to the buyers

RIVA – PHASE A

| UNIT | TYPE      | PLOT SIZE<br>SQM | INTERNAL<br>SQM | COVERED<br>VERANDAS<br>SQM | TOTAL<br>COVERED<br>SQM | UNCOVERED<br>VERANDAS<br>SQM | COVERED<br>PARKING<br>SQM | POOL     | ROOF<br>TERRACE |
|------|-----------|------------------|-----------------|----------------------------|-------------------------|------------------------------|---------------------------|----------|-----------------|
| V1   | 3 BED     | 222              | 149.2           | 27.9                       | 177.1                   | 9.0                          | 20.0*                     | OPTIONAL | OPTIONAL        |
| V2   | 3 BED     | 222              | 149.2           | 25.1                       | 174.3                   | 5.0                          | 35.0*                     | OPTIONAL | OPTIONAL        |
| V3   | 3 BED     | 222              | 149.2           | 25.1                       | 174.3                   | 5.0                          | 35.0*                     | OPTIONAL | OPTIONAL        |
| V4   | 3 BED     | 222              | 149.2           | 25.1                       | 174.3                   | 5.0                          | 35.0*                     | OPTIONAL | OPTIONAL        |
| V5   | 3 BED     | 189              | 145.2           | 21.8                       | 167.0                   | 13.9                         | 23.2                      | -        | OPTIONAL        |
| V6   | 3 BED     | 204              | 144.7           | 19.1                       | 163.8                   | 6.9                          | 19.5                      | OPTIONAL | OPTIONAL        |
| V7   | 3 BED     | 210              | 142.7           | 19.1                       | 161.8                   | 10.9                         | 32.9*                     | OPTIONAL | OPTIONAL        |
| V8   | 3 BED     | 207              | 147.8           | 23.9                       | 171.7                   | 6.3                          | 18.9                      | OPTIONAL | OPTIONAL        |
| V9   | 3 BED     | 209              | 149.3           | 26.6                       | 175.9                   | 6.3                          | 18.9                      | OPTIONAL | OPTIONAL        |
| V10  | 3 + 1 BED | 216              | 144.7           | 22.5                       | 167.2                   | 17.8                         | 25.1                      | OPTIONAL | OPTIONAL        |
| V11  | 3 + 1 BED | 258              | 192.1           | 19.0                       | 211.1                   | 16.6                         | 35.0*                     | OPTIONAL | OPTIONAL        |
| V12  | 3 BED     | 236              | 154.0           | 15.6                       | 169.6                   | 6.7                          | 23.6                      | OPTIONAL | OPTIONAL        |