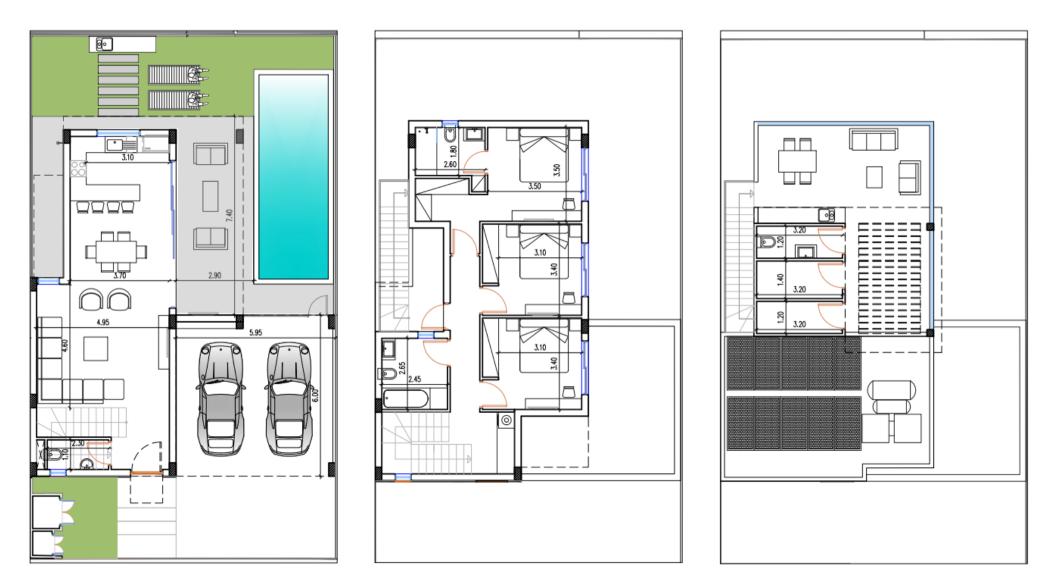

## FLOORPLANS – V1, V2, V3 & V4

Ground floor

First floor

Roof garden

Ground floor

First floor

Roof garden

Ground floor