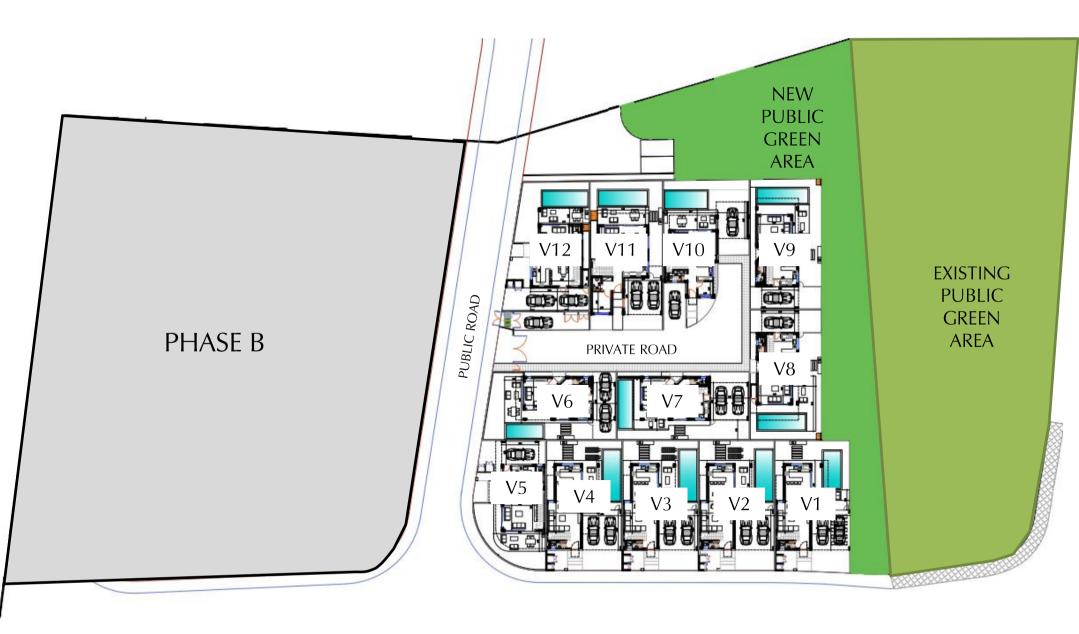

| 26.6                       | 175.9                   | 6.3                          | 18.9                      | OPTIONAL | OPTIONAL        |
| V10  | 3 + 1 BED | 216              | 144.7           | 22.5                       | 167.2                   | 17.8                         | 25.1                      | OPTIONAL | OPTIONAL        |
| V11  | 3 + 1 BED | 258              | 192.1           | 19.0                       | 211.1                   | 16.6                         | 35.0*                     | OPTIONAL | OPTIONAL        |
| V12  | 3 BED     | 236              | 154.0           | 15.6                       | 169.6                   | 6.7                          | 23.6                      | OPTIONAL | OPTIONAL        |

\* Double Side By Side parking

## MASTERPLAN



## FLOORPLANS – V1, V2, V3 & V4



Ground floor

First floor

Roof garden



Ground floor

First floor

Roof garden











Ground floor

First floor

Roof garden

FLOORPLANS – V8 and V9







Ground floor

First floor

Roof garden







Ground floor

First floor

Roof garden

## THANK YOU



п

interlivinggroup.com