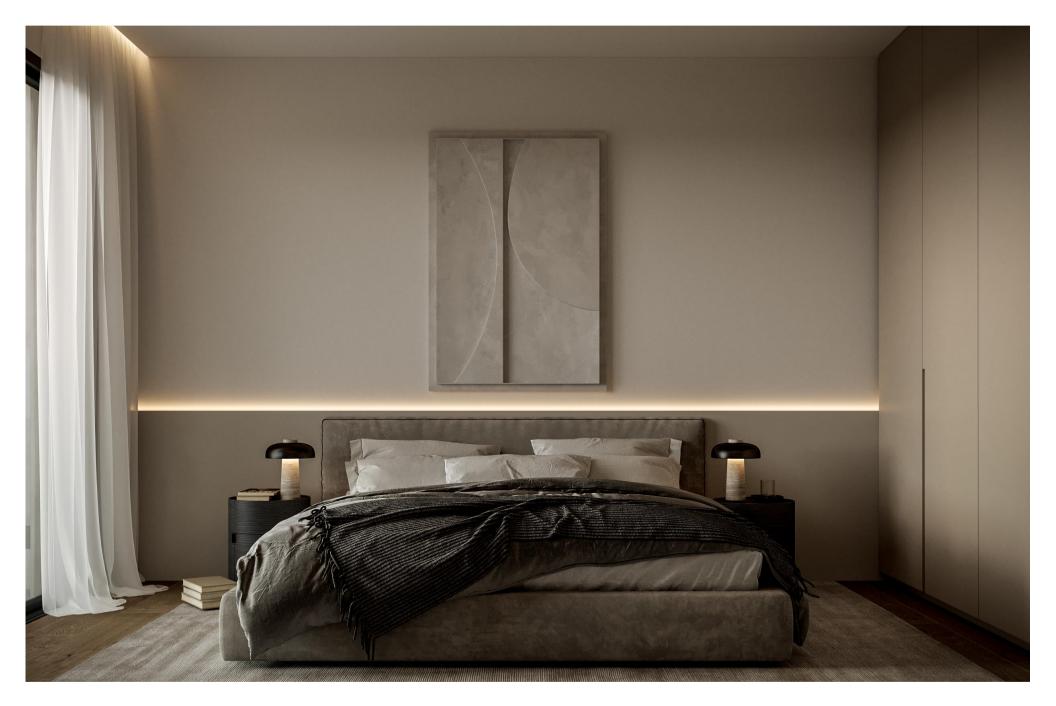

## THE DETAILS ARE NOT THE DETAILS. THEY MAKE THE DESIGN.

All the villas have ample, comfortable interior spaces and spacious balconies. European ceramic tiles in bathrooms and living areas, high-end kitchen cabinets and wardrobes are part of the extensive list of features the development offers.

#### DEVELOPMENT HIGHLIGHTS

Energy Class A with installed photovoltaic system

High-quality European ceramic flooring (120cm x 60cm)

Thermal aluminum window frames with double-glazing

High-quality European ceramic tiles in bathrooms

Security entrance doors and intercom system

High-standard sanitary ware from top European brands

High-standard kitchen cabinets and wardrobes

Choice of upgrades offered to the buyers

RIVA – PHASE A

| UNIT | TYPE      | PLOT SIZE<br>SQM | INTERNAL<br>SQM | COVERED<br>VERANDAS<br>SQM | TOTAL<br>COVERED<br>SQM | UNCOVERED<br>VERANDAS<br>SQM | COVERED<br>PARKING<br>SQM | POOL     | ROOF<br>TERRACE |
|------|-----------|------------------|-----------------|----------------------------|-------------------------|------------------------------|---------------------------|----------|-----------------|
| V1   | 3 BED     | 222              | 149.2           | 27.9                       | 177.1                   | 9.0                          | 20.0*                     | OPTIONAL | OPTIONAL        |
| V2   | 3 BED     | 222              | 149.2           | 25.1                       | 174.3                   | 5.0                          | 35.0*                     | OPTIONAL | OPTIONAL        |
| V3   | 3 BED     | 222              | 149.2           | 25.1                       | 174.3                   | 5.0                          | 35.0*                     | OPTIONAL | OPTIONAL        |
| V4   | 3 BED     | 222              | 149.2           | 25.1                       | 174.3                   | 5.0                          | 35.0*                     | OPTIONAL | OPTIONAL        |
| V5   | 3 BED     | 189              | 145.2           | 21.8                       | 167.0                   | 13.9                         | 23.2                      | -        | OPTIONAL        |
| V6   | 3 BED     | 204              | 144.7           | 19.1                       | 163.8                   | 6.9                          | 19.5                      | OPTIONAL | OPTIONAL        |
| V7   | 3 BED     | 210              | 142.7           | 19.1                       | 161.8                   | 10.9                         | 32.9*                     | OPTIONAL | OPTIONAL        |
| V8   | 3 BED     | 207              | 147.8           | 23.9                       | 171.7                   | 6.3                          | 18.9                      | OPTIONAL | OPTIONAL        |
| V9   | 3 BED     | 209              | 149.3           | 26.6                       | 175.9                   | 6.3                          | 18.9                      | OPTIONAL | OPTIONAL        |
| V10  | 3 + 1 BED | 216              | 144.7           | 22.5                       | 167.2                   | 17.8                         | 25.1                      | OPTIONAL | OPTIONAL        |
| V11  | 3 + 1 BED | 258              | 192.1           | 19.0                       | 211.1                   | 16.6                         | 35.0*                     | OPTIONAL | OPTIONAL        |
| V12  | 3 BED     | 236              | 154.0           | 15.6                       | 169.6                   | 6.7                          | 23.6                      | OPTIONAL | OPTIONAL        |