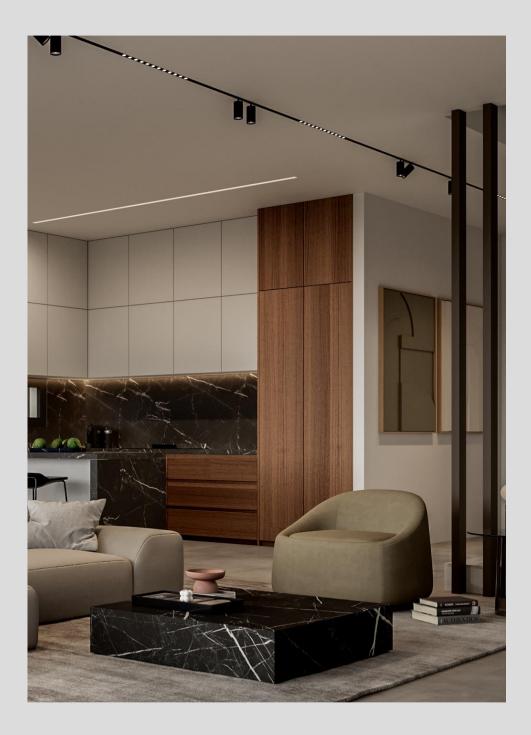

## THE DETAILS ARE NOT THE DETAILS. THEY MAKE THE DESIGN.

All the villas have ample, comfortable interior spaces and spacious balconies. European ceramic tiles in bathrooms and living areas, high-end kitchen cabinets and wardrobes are part of the extensive list of features the development offers.

#### DEVELOPMENT HIGHLIGHTS

Energy Class A with installed photovoltaic system

High-quality European ceramic flooring (120cm x 60cm)

Thermal aluminum window frames with double-glazing

High-quality European ceramic tiles in bathrooms

Security entrance doors and intercom system

High-standard sanitary ware from top European brands

High-standard kitchen cabinets and wardrobes

Choice of upgrades offered to the buyers

RIVA – PHASE A

| UNIT | TYPE      | PLOT SIZE<br>SQM | INTERNAL<br>SQM | COVERED<br>VERANDAS<br>SQM | TOTAL<br>COVERED<br>SQM | UNCOVERED<br>VERANDAS<br>SQM | COVERED<br>PARKING<br>SQM | POOL     | ROOF<br>TERRACE |
|------|-----------|------------------|-----------------|----------------------------|-------------------------|------------------------------|---------------------------|----------|-----------------|
| V1   | 3 BED     | 222              | 149.2           | 27.9                       | 177.1                   | 9.0                          | 20.0*                     | OPTIONAL | OPTIONAL        |
| V2   | 3 BED     | 222              | 149.2           | 25.1                       | 174.3                   | 5.0                          | 35.0*                     | OPTIONAL | OPTIONAL        |
| V3   | 3 BED     | 222              | 149.2           | 25.1                       | 174.3                   | 5.0                          | 35.0*                     | OPTIONAL | OPTIONAL        |
| V4   | 3 BED     | 222              | 149.2           | 25.1                       | 174.3                   | 5.0                          | 35.0*                     | OPTIONAL | OPTIONAL        |
| V5   | 3 BED     | 189              | 145.2           | 21.8                       | 167.0                   | 13.9                         | 23.2                      | -        | OPTIONAL        |
| V6   | 3 BED     | 204              | 144.7           | 19.1                       | 163.8                   | 6.9                          | 19.5                      | OPTIONAL | OPTIONAL        |
| V7   | 3 BED     | 210              | 142.7           | 19.1                       | 161.8                   | 10.9                         | 32.9*                     | OPTIONAL | OPTIONAL        |
| V8   | 3 BED     | 207              | 147.8           | 23.9                       | 171.7                   | 6.3                          | 18.9                      | OPTIONAL | OPTIONAL        |
| V9   | 3 BED     | 209              | 149.3           | 26.6                       | 175.9                   | 6.3                          | 18.9                      | OPTIONAL | OPTIONAL        |
| V10  | 3 + 1 BED | 216              | 144.7           | 22.5                       | 167.2                   | 17.8                         | 25.1                      | OPTIONAL | OPTIONAL        |
| V11  | 3 + 1 BED | 258              | 192.1           | 19.0                       | 211.1                   | 16.6                         | 35.0*                     | OPTIONAL | OPTIONAL        |
| V12  | 3 BED     | 236              | 154.0           | 15.6                       | 169.6                   | 6.7                          | 23.6                      | OPTIONAL | OPTIONAL        |