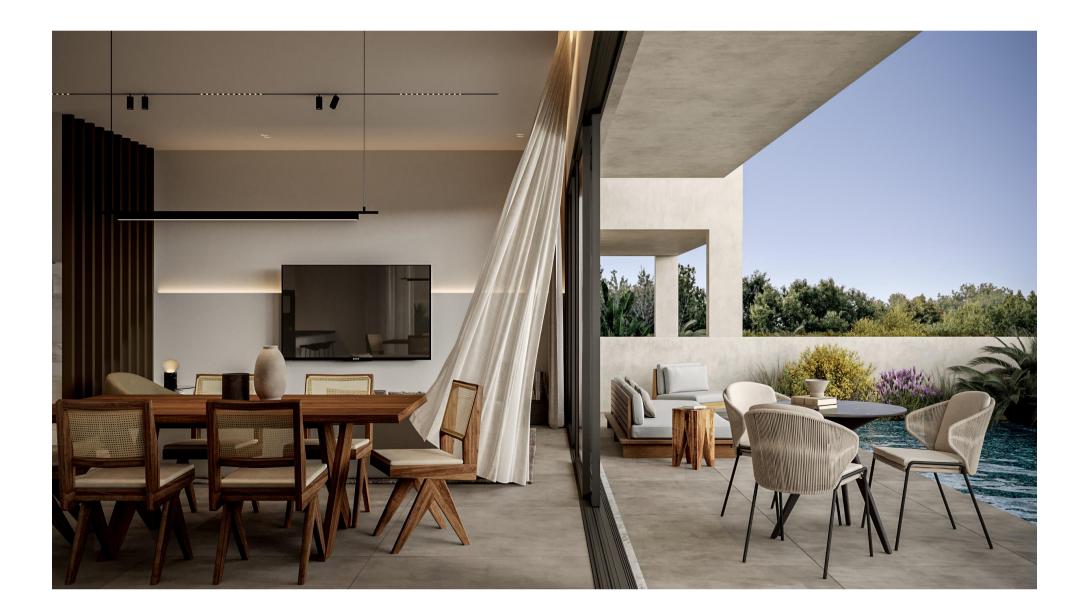

## THE DETAILS ARE NOT THE DETAILS. THEY MAKE THE DESIGN.

All the villas have ample, comfortable interior spaces and spacious balconies. European ceramic tiles in bathrooms and living areas, high-end kitchen cabinets and wardrobes are part of the extensive list of features the development offers.

#### DEVELOPMENT HIGHLIGHTS

Energy Class A with installed photovoltaic system

High-quality European ceramic flooring (120cm x 60cm)

Thermal aluminum window frames with double-glazing

High-quality European ceramic tiles in bathrooms

Security entrance doors and intercom system

High-standard sanitary ware from top European brands

High-standard kitchen cabinets and wardrobes

Choice of upgrades offered to the buyers

RIVA – PHASE A

| UNIT | TYPE      | PLOT SIZE<br>SQM | INTERNAL<br>SQM | COVERED<br>VERANDAS<br>SQM | TOTAL<br>COVERED<br>SQM | UNCOVERED<br>VERANDAS<br>SQM | COVERED<br>PARKING<br>SQM | POOL     | ROOF<br>TERRACE |
|------|-----------|------------------|-----------------|----------------------------|-------------------------|------------------------------|---------------------------|----------|-----------------|
| V1   | 3 BED     | 222              | 149.2           | 27.9                       | 177.1                   | 9.0                          | 20.0*                     | OPTIONAL | OPTIONAL        |
| V2   | 3 BED     | 222              | 149.2           | 25.1                       | 174.3                   | 5.0                          | 35.0*                     | OPTIONAL | OPTIONAL        |
| V3   | 3 BED     | 222              | 149.2           | 25.1                       | 174.3                   | 5.0                          | 35.0*                     | OPTIONAL | OPTIONAL        |
| V4   | 3 BED     | 222              | 149.2           | 25.1                       | 174.3                   | 5.0                          | 35.0*                     | OPTIONAL | OPTIONAL        |
| V5   | 3 BED     | 189              | 145.2           | 21.8                       | 167.0                   | 13.9                         | 23.2                      | -        | OPTIONAL        |
| V6   | 3 BED     | 204              | 144.7           | 19.1                       | 163.8                   | 6.9                          | 19.5                      | OPTIONAL | OPTIONAL        |
| V7   | 3 BED     | 210              | 142.7           | 19.1                       | 161.8                   | 10.9                         | 32.9*                     | OPTIONAL | OPTIONAL        |
| V8   | 3 BED     | 207              | 147.8           | 23.9                       | 171.7                   | 6.3                          | 18.9                      | OPTIONAL | OPTIONAL        |
| V9   | 3 BED     | 209              | 149.3           | 26.6                       | 175.9                   | 6.3                          | 18.9                      | OPTIONAL | OPTIONAL        |
| V10  | 3 + 1 BED | 216              | 144.7           | 22.5                       | 167.2                   | 17.8                         | 25.1                      | OPTIONAL | OPTIONAL        |
| V11  | 3 + 1 BED | 258              | 192.1           | 19.0                       | 211.1                   | 16.6                         | 35.0*                     | OPTIONAL | OPTIONAL        |
| V12  | 3 BED     | 236              | 154.0           | 15.6                       | 169.6                   | 6.7                          | 23.6                      | OPTIONAL | OPTIONAL        |