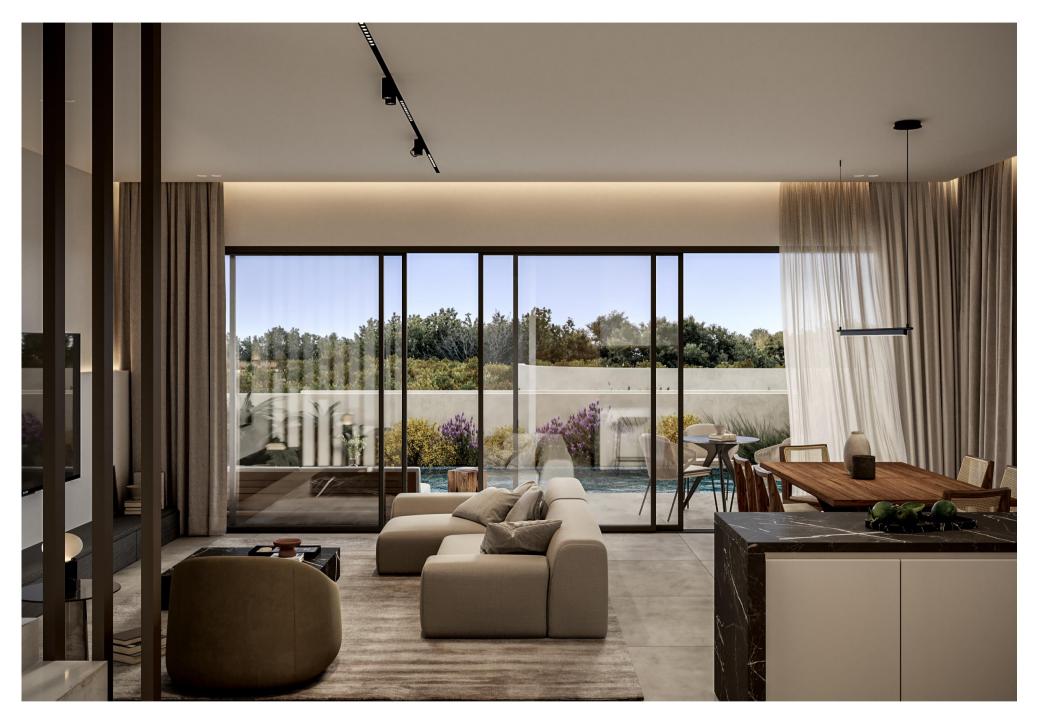

## THE DETAILS ARE NOT THE DETAILS. THEY MAKE THE DESIGN.

All the villas have ample, comfortable interior spaces and spacious balconies. European ceramic tiles in bathrooms and living areas, high-end kitchen cabinets and wardrobes are part of the extensive list of features the development offers.

#### DEVELOPMENT HIGHLIGHTS

Energy Class A with installed photovoltaic system

High-quality European ceramic flooring (120cm x 60cm)

Thermal aluminum window frames with double-glazing

High-quality European ceramic tiles in bathrooms

Security entrance doors and intercom system

High-standard sanitary ware from top European brands

High-standard kitchen cabinets and wardrobes

Choice of upgrades offered to the buyers

RIVA – PHASE A

| UNIT | TYPE      | PLOT SIZE<br>SQM | INTERNAL<br>SQM | COVERED<br>VERANDAS<br>SQM | TOTAL<br>COVERED<br>SQM | UNCOVERED<br>VERANDAS<br>SQM | COVERED<br>PARKING<br>SQM | POOL     | ROOF<br>TERRACE |
|------|-----------|------------------|-----------------|----------------------------|-------------------------|------------------------------|---------------------------|----------|-----------------|
| V1   | 3 BED     | 222              | 149.2           | 27.9                       | 177.1                   | 9.0                          | 20.0*                     | OPTIONAL | OPTIONAL        |
| V2   | 3 BED     | 222              | 149.2           | 25.1                       | 174.3                   | 5.0                          | 35.0*                     | OPTIONAL | OPTIONAL        |
| V3   | 3 BED     | 222              | 149.2           | 25.1                       | 174.3                   | 5.0                          | 35.0*                     | OPTIONAL | OPTIONAL        |
| V4   | 3 BED     | 222              | 149.2           | 25.1                       | 174.3                   | 5.0                          | 35.0*                     | OPTIONAL | OPTIONAL        |
| V5   | 3 BED     | 189              | 145.2           | 21.8                       | 167.0                   | 13.9                         | 23.2                      | -        | OPTIONAL        |
| V6   | 3 BED     | 204              | 144.7           | 19.1                       | 163.8                   | 6.9                          | 19.5                      | OPTIONAL | OPTIONAL        |
| V7   | 3 BED     | 210              | 142.7           | 19.1                       | 161.8                   | 10.9                         | 32.9*                     | OPTIONAL | OPTIONAL        |
| V8   | 3 BED     | 207              | 147.8           | 23.9                       | 171.7                   | 6.3                          | 18.9                      | OPTIONAL | OPTIONAL        |
| V9   | 3 BED     | 209              | 149.3           | 26.6                       | 175.9                   | 6.3                          | 18.9                      | OPTIONAL | OPTIONAL        |
| V10  | 3 + 1 BED | 216              | 144.7           | 22.5                       | 167.2                   | 17.8                         | 25.1                      | OPTIONAL | OPTIONAL        |
| V11  | 3 + 1 BED | 258              | 192.1           | 19.0                       | 211.1                   | 16.6                         | 35.0*                     | OPTIONAL | OPTIONAL        |
| V12  | 3 BED     | 236              | 154.0           | 15.6                       | 169.6                   | 6.7                          | 23.6                      | OPTIONAL | OPTIONAL        |