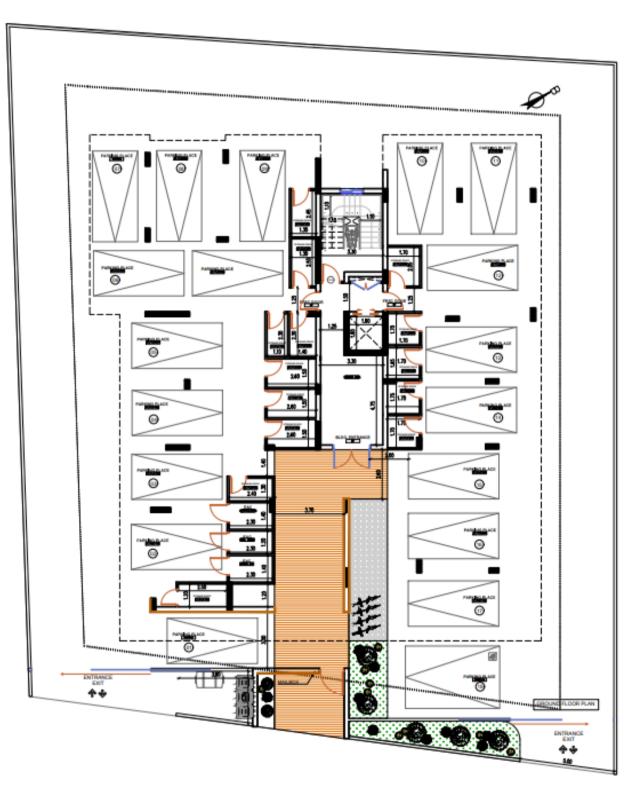

| 23.0                       | 103.9                   | 6.2                          | 68.4                   | 1              | 1       |
| 302  | THIRD  | 3 BED | 108.5           | 32.3                       | 140.8                   | 60.5                         | 75                     | 1              | 2       |
| 303  | THIRD  | 3 BED | 112.8           | 24.0                       | 136.8                   | -                            | 79.2                   | 1              | 2       |
| 304  | THIRD  | 2 BED | 82.2            | 23.0                       | 105.2                   | -                            | -                      | 1              | 1       |

\*These are estimates and subject to change based on the engineer's final study.

## FLOORPLANS – GROUND FLOOR



#### FLOORPLANS – FIRST FLOOR 4.75 3.30 30 810 3.10 Unit 101 45 2 BED 1.00 Internal: 80.9 sam Covered ver.: 17.9 sqm 2 Unit 105 Total covered: 113.8 sqm 11 1/ 101 11 2 BFD Uncovered ver.: 15.0 sqm Internal: 82.5 sqm Ē 70 1.30 Covered ver.: 23.0 sam -3.70 Total covered: 105.5 sgm Uncovered ver.: - sam -1.25 1.80 1.40 ſ† Unit 102 2,50 1 BED Internal: 50.5 sqm Covered ver.: 16.8 sqm 1.10 Total covered: 74.2 sgm 540 Uncovered ver.: 6.9 sqm 2.10 . 1.25 3.10 3,70 Unit 104 2 BED Internal: 85.5 sgm Covered ver.: 27.5 sqm 345 Total covered: 140.6 sqm 1.50 Unit 103 Uncovered ver.: 27.6 sqm Arean02m2 2.60 2 BED 3.25 3 Internal: 82.0 sgm Covered ver.: 16.9 sqm Total covered: 116.7 sqm Uncovered ver.: 17.8 sqm 5.95 ÷ 10.05

11,75

2



## FLOORPLANS – THIRD FLOOR







## FLOORPLANS – ROOF TERRACE