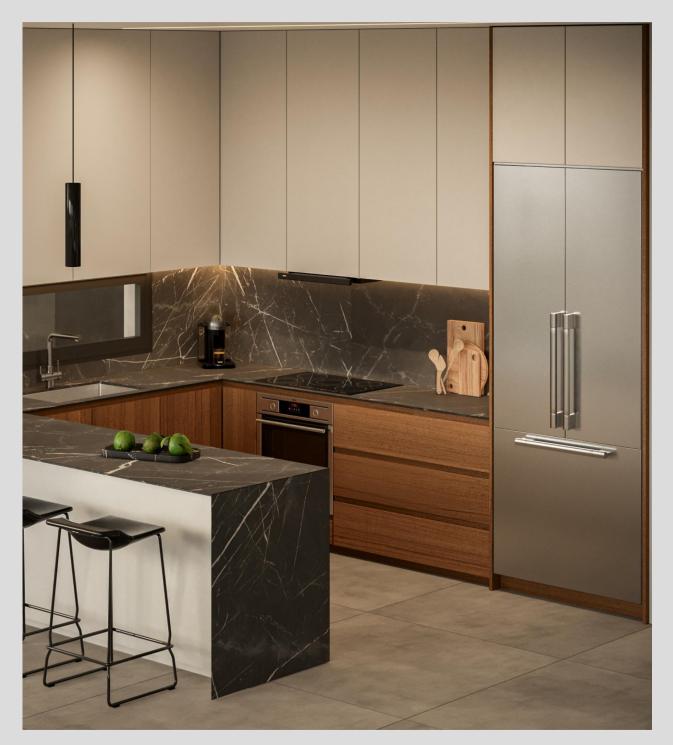

#### DEVELOPMENT HIGHLIGHTS

Large reception area (25m<sup>2</sup>) with marble finishing

High-quality European ceramic flooring

Thermal aluminum window frames with double-glazing

High-quality European ceramic tiles in bathrooms

Security entrance doors and intercom system

High-standard sanitary ware from top European brands

High-standard kitchen cabinets and wardrobes

Choice of upgrades offered to the buyers

Common areas to benefit from photovoltaic system