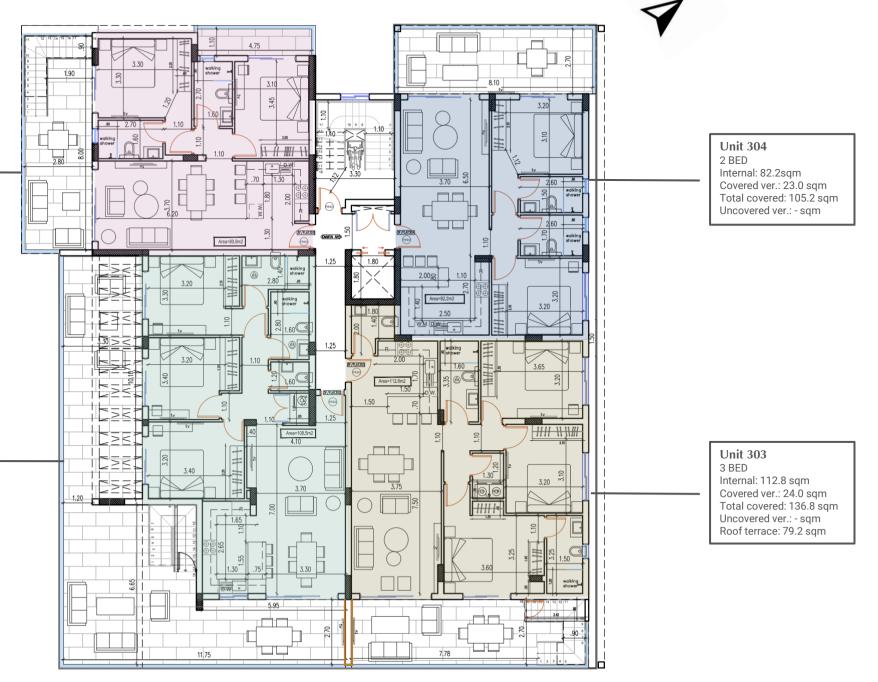

## FLOORPLANS – THIRD FLOOR

## NIOLI - UNITS

| UNIT | FLOOR  | TYPE  | INTERNAL<br>SQM | COVERED<br>VERANDAS<br>SQM | TOTAL<br>COVERED<br>SQM | UNCOVERED<br>VERANDAS<br>SQM | ROOF<br>TERRACE<br>SQM | STORE<br>ROOMS | PARKING |
|------|--------|-------|-----------------|----------------------------|-------------------------|------------------------------|------------------------|----------------|---------|
| 101  | FIRST  | 2 BED | 80.9            | 17.9                       | 113.8                   | 15                           | -                      | 1              | 1       |
| 102  | FIRST  | 1 BED | 50.5            | 16.8                       | 74.2                    | 6.9                          | -                      | 1              | 1       |
| 103  | FIRST  | 2 BED | 82.0            | 16.9                       | 116.7                   | 17.8                         | -                      | 1              | 1       |
| 104  | FIRST  | 2 BED | 85.5            | 27.5                       | 140.6                   | 27.6                         | -                      | 1              | 1       |
| 105  | FIRST  | 2 BED | 82.5            | 23.0                       | 105.5                   | -                            | -                      | 1              | 1       |
| 201  | SECOND | 2 BED | 80.9            | 18.6                       | 99.5                    | -                            | -                      | 1              | 1       |
| 202  | SECOND | 1 BED | 50.5            | 16.8                       | 67.3                    | -                            | -                      | 1              | 1       |
| 203  | SECOND | 2 BED | 82.0            | 16.9                       | 98.9                    | -                            | -                      | 1              | 1       |
| 204  | SECOND | 3 BED | 112.8           | 27.5                       | 140.3                   | -                            | -                      | 1              | 1       |
| 205  | SECOND | 2 BED | 82.2            | 23.0                       | 105.2                   | -                            | -                      | 1              | 1       |
| 301  | THIRD  | 2 BED | 80.9            | 23.0                       | 103.9                   | 6.2                          | 68.4                   | 1              | 1       |
| 302  | THIRD  | 3 BED | 108.5           | 32.3                       | 140.8                   | 60.5                         | 75                     | 1              | 2       |
| 303  | THIRD  | 3 BED | 112.8           | 24.0                       | 136.8                   | -                            | 79.2                   | 1              | 2       |
| 304  | THIRD  | 2 BED | 82.2            | 23.0                       | 105.2                   | -                            | -                      | 1              | 1       |