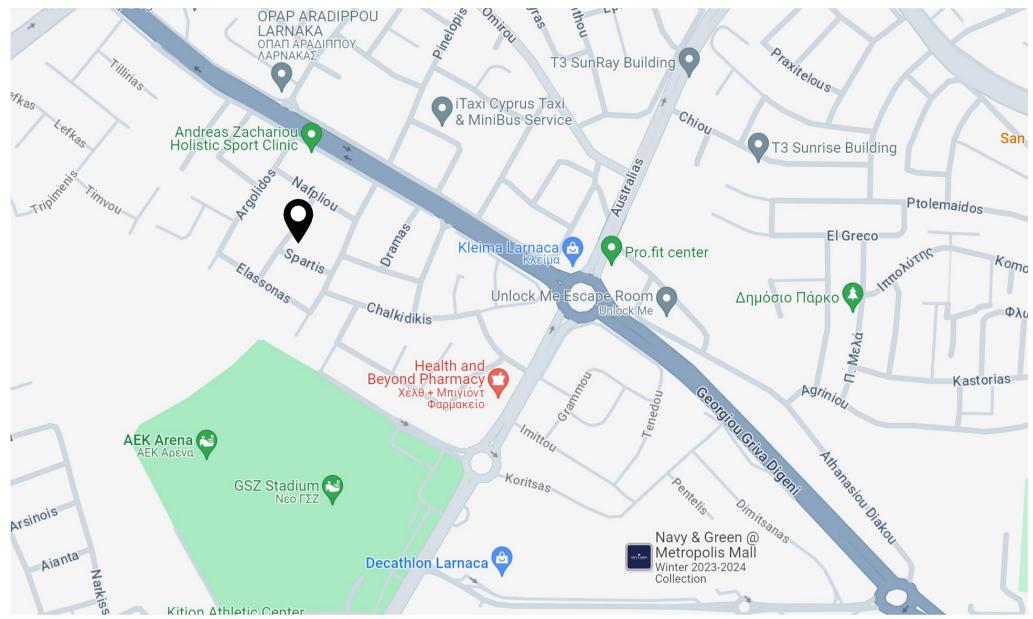

emporary one-, two- and three-bedroom apartments perfectly designed for modern city living.

Located in a prime location, with easy access to the highways to other cities, the Metropolis Mall, and entertainment, Nioli is the perfect place to call home for those seeking the ultimate in quality and convenience.





#### DEVELOPMENT HIGHLIGHTS

Large reception area (25m<sup>2</sup>) with marble finishing

High-quality European ceramic flooring

Thermal aluminum window frames with double-glazing

High-quality European ceramic tiles in bathrooms

Security entrance doors and intercom system

High-standard sanitary ware from top European brands

High-standard kitchen cabinets and wardrobes

Choice of upgrades offered to the buyers

Common areas to benefit from photovoltaic system

### LOCATION



#### THE PERFECT PLACE FOR A HOME

#### THE DESIGN

## THE DETAILS ARE NOT THE DETAILS. THEY MAKE THE DESIGN.

All the apartments have ample, comfortable interior spaces and spacious balconies. European ceramic tiles in bathrooms and living areas, high-end kitchen cabinets and wardrobes are part of the extensive list of features the development offers.















## NIOLI - UNITS

| UNIT | FLOOR  | TYPE  | INTERNAL<br>SQM | COVERED<br>VERANDAS<br>SQM | TOTAL<br>COVERED<br>SQM | UNCOVERED<br>VERANDAS<br>SQM | ROOF<br>TERRACE<br>SQM | STORE<br>ROOMS | PARKING |
|------|--------|-------|-----------------|----------------------------|-------------------------|------------------------------|------------------------|----------------|---------|
| 101  | FIRST  | 2 BED | 80.9            | 17