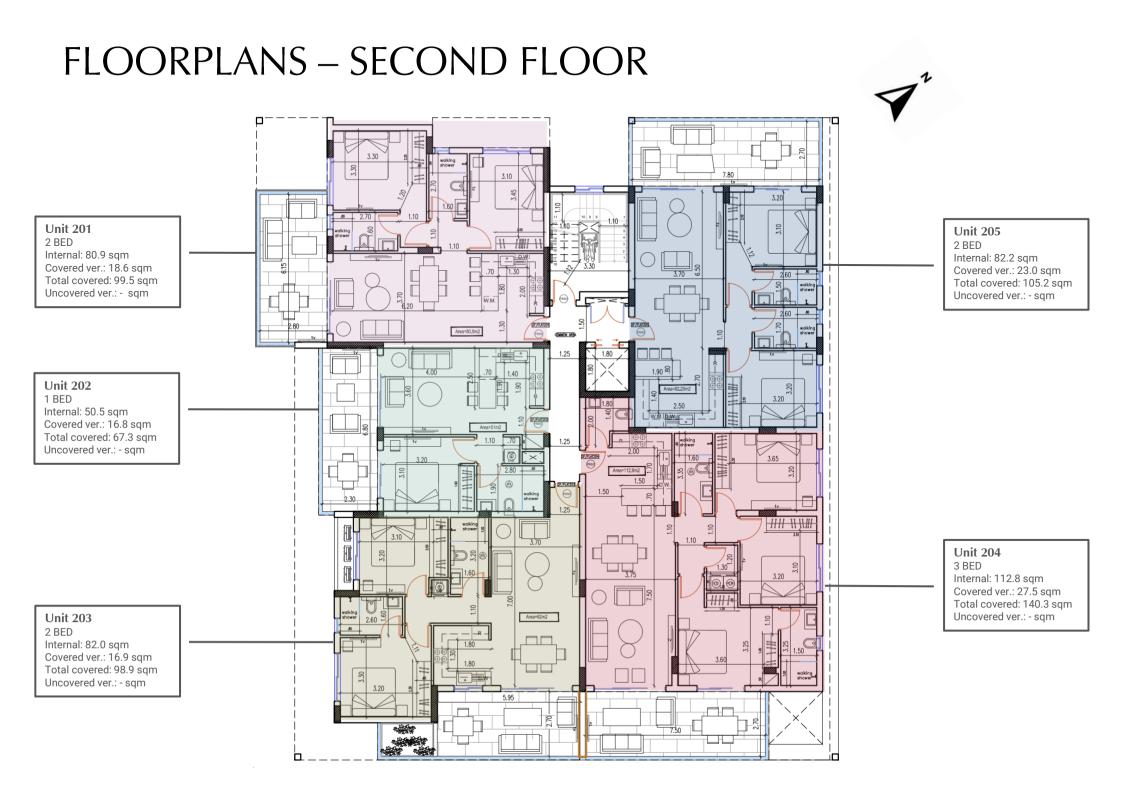

## NIOLI - UNITS

| UNIT | FLOOR  | TYPE  | INTERNAL<br>SQM | COVERED<br>VERANDAS<br>SQM | TOTAL<br>COVERED<br>SQM | UNCOVERED<br>VERANDAS<br>SQM | ROOF<br>TERRACE<br>SQM | STORE<br>ROOMS | PARKING |
|------|--------|-------|-----------------|----------------------------|-------------------------|------------------------------|------------------------|----------------|---------|
| 101  | FIRST  | 2 BED | 80.9            | 17.9                       | 113.8                   | 15                           | -                      | 1              | 1       |
| 102  | FIRST  | 1 BED | 50.5            | 16.8                       | 74.2                    | 6.9                          | -                      | 1              | 1       |
| 103  | FIRST  | 2 BED | 82.0            | 16.9                       | 116.7                   | 17.8                         | -                      | 1              | 1       |
| 104  | FIRST  | 2 BED | 85.5            | 27.5                       | 140.6                   | 27.6                         | -                      | 1              | 1       |
| 105  | FIRST  | 2 BED | 82.5            | 23.0                       | 105.5                   | -                            | -                      | 1              | 1       |
| 201  | SECOND | 2 BED | 80.9            | 18.6                       | 99.5                    | -                            | -                      | 1              | 1       |
| 202  | SECOND | 1 BED | 50.5            | 16.8                       | 67.3                    | -                            | -                      | 1              | 1       |
| 203  | SECOND | 2 BED | 82.0            | 16.9                       | 98.9                    | -                            | -                      | 1              | 1       |
| 204  | SECOND | 3 BED | 112.8           | 27.5                       | 140.3                   | -                            | -                      | 1              | 1       |
| 205  | SECOND | 2 BED | 82.2            | 23.0                       | 105.2                   | -                            | -                      | 1              | 1       |
| 301  | THIRD  | 2 BED | 80.9            | 23.0                       | 103.9                   | 6.2                          | 68.4                   | 1              | 1       |
| 302  | THIRD  | 3 BED | 108.5           | 32.3                       | 140.8                   | 60.5                         | 75                     | 1              | 2       |
| 303  | THIRD  | 3 BED | 112.8           | 24.0                       | 136.8                   | -                            | 79.2                   | 1              | 2       |
| 304  | THIRD  | 2 BED | 82.2            | 23.0                       | 105.2                   | -                            | -                      | 1              | 1       |