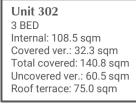

## NIOLI - UNITS

| UNIT | FLOOR  | TYPE  | INTERNAL<br>SQM | COVERED<br>VERANDAS<br>SQM | TOTAL<br>COVERED<br>SQM | UNCOVERED<br>VERANDAS<br>SQM | ROOF<br>TERRACE<br>SQM | STORE<br>ROOMS | PARKING |
|------|--------|-------|-----------------|----------------------------|-------------------------|------------------------------|------------------------|----------------|---------|
| 101  | FIRST  | 2 BED | 80.9            | 17.9                       | 113.8                   | 15                           | -                      | 1              | 1       |
| 102  | FIRST  | 1 BED | 50.5            | 16.8                       | 74.2                    | 6.9                          | -                      | 1              | 1       |
| 103  | FIRST  | 2 BED | 82.0            | 16.9                       | 116.7                   | 17.8                         | -                      | 1              | 1       |
| 104  | FIRST  | 2 BED | 85.5            | 27.5                       | 140.6                   | 27.6                         | -                      | 1              | 1       |
| 105  | FIRST  | 2 BED | 82.5            | 23.0                       | 105.5                   | -                            | -                      | 1              | 1       |
| 201  | SECOND | 2 BED | 80.9            | 18.6                       | 99.5                    | -                            | -                      | 1              | 1       |
| 202  | SECOND | 1 BED | 50.5            | 16.8                       | 67.3                    | -                            | -                      | 1              | 1       |
| 203  | SECOND | 2 BED | 82.0            | 16.9                       | 98.9                    | -                            | -                      | 1              | 1       |
| 204  | SECOND | 3 BED | 112.8           | 27.5                       | 140.3                   | -                            | -                      | 1              | 1       |
| 205  | SECOND | 2 BED | 82.2            | 23.0                       | 105.2                   | -                            | -                      | 1              | 1       |
| 301  | THIRD  | 2 BED | 80.9            | 23.0                       | 103.9                   | 6.2                          | 68.4                   | 1              | 1       |
| 302  | THIRD  | 3 BED | 108.5           | 32.3                       | 140.8                   | 60.5                         | 75                     | 1              | 2       |
| 303  | THIRD  | 3 BED | 112.8           | 24.0                       | 136.8                   | -                            | 79.2                   | 1              | 2       |
| 304  | THIRD  | 2 BED | 82.2            | 23.0                       | 105.2                   | -                            | -                      | 1              | 1       |