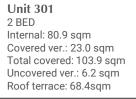

## NIOLI - UNITS

| UNIT | FLOOR  | TYPE  | INTERNAL<br>SQM | COVERED<br>VERANDAS<br>SQM | TOTAL<br>COVERED<br>SQM | UNCOVERED<br>VERANDAS<br>SQM | ROOF<br>TERRACE<br>SQM | STORE<br>ROOMS | PARKING |
|------|--------|-------|-----------------|----------------------------|-------------------------|------------------------------|------------------------|----------------|---------|
| 101  | FIRST  | 2 BED | 80.9            | 17.9                       | 113.8                   | 15                           | -                      | 1              | 1       |
| 102  | FIRST  | 1 BED | 50.5            | 16.8                       | 74.2                    | 6.9                          | -                      | 1              | 1       |
| 103  | FIRST  | 2 BED | 82.0            | 16.9                       | 116.7                   | 17.8                         | -                      | 1              | 1       |
| 104  | FIRST  | 2 BED | 85.5            | 27.5                       | 140.6                   | 27.6                         | -                      | 1              | 1       |
| 105  | FIRST  | 2 BED | 82.5            | 23.0                       | 105.5                   | -                            | -                      | 1              | 1       |
| 201  | SECOND | 2 BED | 80.9            | 18.6                       | 99.5                    | -                            | -                      | 1              | 1       |
| 202  | SECOND | 1 BED | 50.5            | 16.8                       | 67.3                    | -                            | -                      | 1              | 1       |
| 203  | SECOND | 2 BED | 82.0            | 16.9                       | 98.9                    | -                            | -                      | 1              | 1       |
| 204  | SECOND | 3 BED | 112.8           | 27.5                       | 140.3                   | -                            | -                      | 1              | 1       |
| 205  | SECOND | 2 BED | 82.2            | 23.0                       | 105.2                   | -                            | -                      | 1              | 1       |
| 301  | THIRD  | 2 BED | 80.9            | 23.0                       | 103.9                   | 6.2                          | 68.4                   | 1              | 1       |
| 302  | THIRD  | 3 BED | 108.5           | 32.3                       | 140.8                   | 60.5                         | 75                     | 1              | 2       |
| 303  | THIRD  | 3 BED | 112.8           | 24.0                       | 136.8                   | -                            | 79.2                   | 1              | 2       |
| 304  | THIRD  | 2 BED | 82.2            | 23.0                       | 105.2                   | -                            | -                      | 1              | 1       |