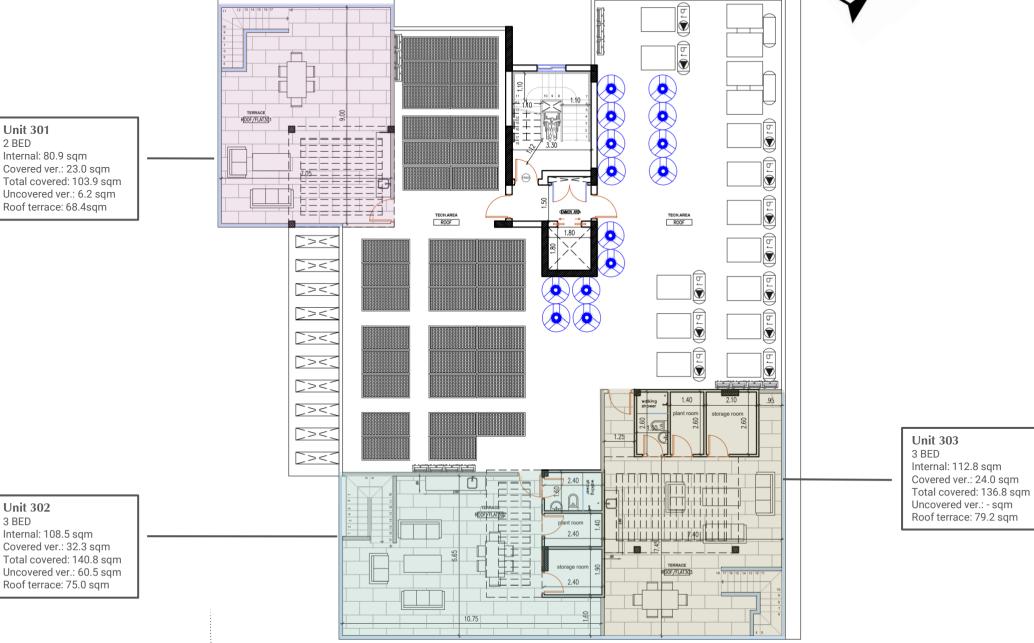

## FLOORPLANS – GROUND FLOOR

## NIOLI - UNITS

| UNIT | FLOOR  | TYPE  | INTERNAL<br>SQM | COVERED<br>VERANDAS<br>SQM | TOTAL<br>COVERED<br>SQM | UNCOVERED<br>VERANDAS<br>SQM | ROOF<br>TERRACE<br>SQM | STORE<br>ROOMS | PARKING |
|------|--------|-------|-----------------|----------------------------|-------------------------|------------------------------|------------------------|----------------|---------|
| 101  | FIRST  | 2 BED | 80.9            | 17.9                       | 113.8                   | 15                           | -                      | 1              | 1       |
| 102  | FIRST  | 1 BED | 50.5            | 16.8                       | 74.2                    | 6.9                          | -                      | 1              | 1       |
| 103  | FIRST  | 2 BED | 82.0            | 16.9                       | 116.7                   | 17.8                         | -                      | 1              | 1       |
| 104  | FIRST  | 2 BED | 85.5            | 27.5                       | 140.6                   | 27.6                         | -                      | 1              | 1       |
| 105  | FIRST  | 2 BED | 82.5            | 23.0                       | 105.5                   | -                            | -                      | 1              | 1       |
| 201  | SECOND | 2 BED | 80.9            | 18.6                       | 99.5                    | -                            | -                      | 1              | 1       |
| 202  | SECOND | 1 BED | 50.5            | 16.8                       | 67.3                    | -                            | -                      | 1              | 1       |
| 203  | SECOND | 2 BED | 82.0            | 16.9                       | 98.9                    | -                            | -                      | 1              | 1       |
| 204  | SECOND | 3 BED | 112.8           | 27.5                       | 140.3                   | -                            | -                      | 1              | 1       |
| 205  | SECOND | 2 BED | 82.2            | 23.0                       | 105.2                   | -                            | -                      | 1              | 1       |
| 301  | THIRD  | 2 BED | 80.9            | 23.0                       | 103.9                   | 6.2                          | 68.4                   | 1              | 1       |
| 302  | THIRD  | 3 BED | 108.5           | 32.3                       | 140.8                   | 60.5                         | 75                     | 1              | 2       |
| 303  | THIRD  | 3 BED | 112.8           | 24.0                       | 136.8                   | -                            | 79.2                   | 1              | 2       |
| 304  | THIRD  | 2 BED | 82.2            | 23.0                       | 105.2                   | -                            | -                      | 1              | 1       |