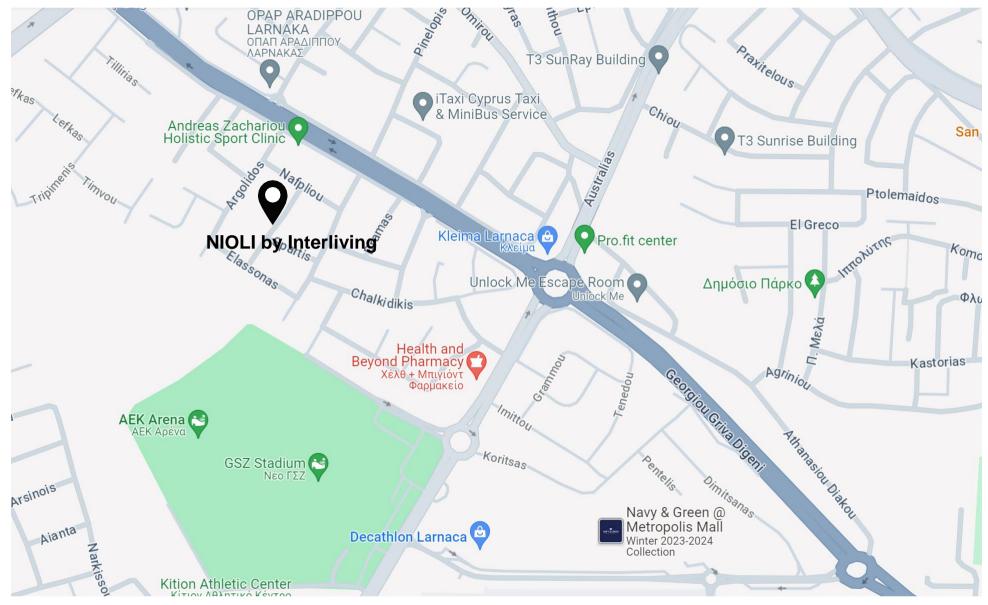

#### LOCATION

# - NIOLI

A collection of 14 contemporary one-, two- and three-bedroom apartments perfectly designed for modern city living.

Located in a prime location, with easy access to the highways to other cities, the Metropolis Mall, and entertainment, Nioli is the perfect place to call home for those seeking the ultimate in quality and convenience.