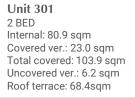

# NIOLI - UNITS

| UNIT | FLOOR  | TYPE  | INTERNAL<br>SQM | COVERED<br>VERANDAS<br>SQM | TOTAL<br>COVERED<br>SQM | UNCOVERED<br>VERANDAS<br>SQM | ROOF<br>TERRACE<br>SQM | STORE<br>ROOMS | PARKING |
|------|--------|-------|-----------------|----------------------------|-------------------------|------------------------------|------------------------|----------------|---------|
| 101  | FIRST  | 2 BED | 80.9            | 17.9                       | 113.8                   | 15                           | -                      | 1              | 1       |
| 102  | FIRST  | 1 BED | 50.5            | 16.8                       | 74.2                    | 6.9                          | -                      | 1              | 1       |
| 103  | FIRST  | 2 BED | 82.0            | 16.9                       | 116.7                   | 17.8                         | -                      | 1              | 1       |
| 104  | FIRST  | 2 BED | 85.5            | 27.5                       | 140.6                   | 27.6                         | -                      | 1              | 1       |
| 105  | FIRST  | 2 BED | 82.5            | 23.0                       | 105.5                   | -                            | -                      | 1              | 1       |
| 201  | SECOND | 2 BED | 80.9            | 18.6                       | 99.5                    | -                            | -                      | 1              | 1       |
| 202  | SECOND | 1 BED | 50.5            | 16.8                       | 67.3                    | -                            | -                      | 1              | 1       |
| 203  | SECOND | 2 BED | 82.0            | 16.9                       | 98.9                    | -                            | -                      | 1              | 1       |
| 204  | SECOND | 3 BED | 112.8           | 27.5                       | 140.3                   | -                            | -                      | 1              | 1       |
| 205  | SECOND | 2 BED | 82.2            | 23.0                       | 105.2                   | -                            | -                      | 1              | 1       |
| 301  | THIRD  | 2 BED | 80.9            | 23.0                       | 103.9                   | 6.2                          | 68.4                   | 1              | 1       |
| 302  | THIRD  | 3 BED | 108.5           | 32.3                       | 140.8                   | 60.5                         | 75                     | 1              | 2       |
| 303  | THIRD  | 3 BED | 112.8           | 24.0                       | 136.8                   | -                            | 79.2                   | 1              | 2       |
| 304  | THIRD  | 2 BED | 82.2            | 23.0                       | 105.2                   | -                            | -                      | 1              | 1       |