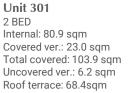

# NIOLI - UNITS

| UNIT | FLOOR  | TYPE  | INTERNAL<br>SQM | COVERED<br>VERANDAS<br>SQM | TOTAL<br>COVERED<br>SQM | UNCOVERED<br>VERANDAS<br>SQM | ROOF<br>TERRACE<br>SQM | STORE<br>ROOMS | PARKING |
|------|--------|-------|-----------------|----------------------------|-------------------------|------------------------------|------------------------|----------------|---------|
| 101  | FIRST  | 2 BED | 80.9            | 17.9                       | 113.8                   | 15                           | -                      | 1              | 1       |
| 102  | FIRST  | 1 BED | 50.5            | 16.8                       | 74.2                    | 6.9                          | -                      | 1              | 1       |
| 103  | FIRST  | 2 BED | 82.0            | 16.9                       | 116.7                   | 17.8                         | -                      | 1              | 1       |
| 104  | FIRST  | 2 BED | 85.5            | 27.5                       | 140.6                   | 27.6                         | -                      | 1              | 1       |
| 105  | FIRST  | 2 BED | 82.5            | 23.0                       | 105.5                   | -                            | -                      | 1              | 1       |
| 201  | SECOND | 2 BED | 80.9            | 18.6                       | 99.5                    | -                            | -                      | 1              | 1       |
| 202  | SECOND | 1 BED | 50.5            | 16.8                       | 67.3                    | -                            | -                      | 1              | 1       |
| 203  | SECOND | 2 BED | 82.0            | 16.9                       | 98.9                    | -                            | -                      | 1              | 1       |
| 204  | SECOND | 3 BED | 112.8           | 27.5                       | 140.3                   | -                            | -                      | 1              | 1       |
| 205  | SECOND | 2 BED | 82.2            | 23.0                       | 105.2                   | -                            | -                      | 1              | 1       |
| 301  | THIRD  | 2 BED | 80.9            | 23.0                       | 103.9                   | 6.2                          | 68.4                   | 1              | 1       |
| 302  | THIRD  | 3 BED | 108.5           | 32.3                       | 140.8                   | 60.5                         | 75                     | 1              | 2       |
| 303  | THIRD  | 3 BED | 112.8           | 24.0                       | 136.8                   | -                            | 79.2                   | 1              | 2       |
| 304  | THIRD  | 2 BED | 82.2            | 23.0                       | 105.2                   | -                            | -                      | 1              | 1       |