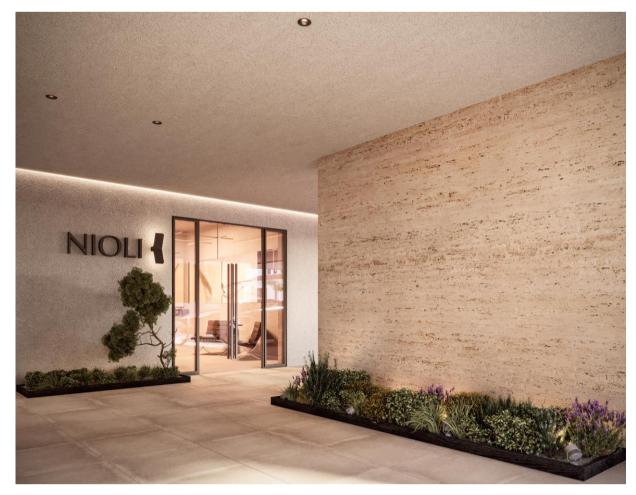

#### DEVELOPMENT HIGHLIGHTS

Large reception area (25m<sup>2</sup>) with marble finishing

High-quality European ceramic flooring

Thermal aluminum window frames with doubleglazing

High-quality European ceramic tiles in bathrooms

Security entrance doors and intercom system

High-standard sanitary ware from top European brands

High-standard kitchen cabinets and wardrobes

Choice of upgrades offered to the buyers

Common areas to benefit from photovoltaic system