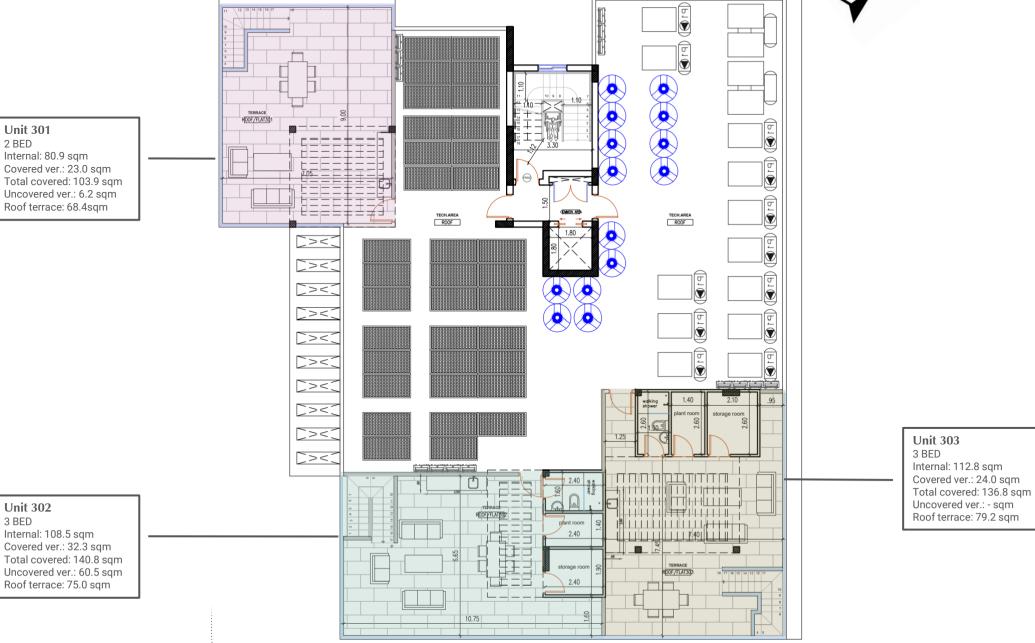

# NIOLI - UNITS

| UNIT | FLOOR  | TYPE  | INTERNAL<br>SQM | COVERED<br>VERANDAS<br>SQM | TOTAL<br>COVERED<br>SQM | UNCOVERED<br>VERANDAS<br>SQM | ROOF<br>TERRACE<br>SQM | STORE<br>ROOMS | PARKING |
|------|--------|-------|-----------------|----------------------------|-------------------------|------------------------------|------------------------|----------------|---------|
| 101  | FIRST  | 2 BED | 80.9            | 17.9                       | 113.8                   | 15                           | -                      | 1              | 1       |
| 102  | FIRST  | 1 BED | 50.5            | 16.8                       | 74.2                    | 6.9                          | -                      | 1              | 1       |
| 103  | FIRST  | 2 BED | 82.0            | 16.9                       | 116.7                   | 17.8                         | -                      | 1              | 1       |
| 104  | FIRST  | 2 BED | 85.5            | 27.5                       | 140.6                   | 27.6                         | -                      | 1              | 1       |
| 105  | FIRST  | 2 BED | 82.5            | 23.0                       | 105.5                   | -                            | -                      | 1              | 1       |
| 201  | SECOND | 2 BED | 80.9            | 18.6                       | 99.5                    | -                            | -                      | 1              | 1       |
| 202  | SECOND | 1 BED | 50.5            | 16.8                       | 67.3                    | -                            | -                      | 1              | 1       |
| 203  | SECOND | 2 BED | 82.0            | 16.9                       | 98.9                    | -                            | -                      | 1              | 1       |
| 204  | SECOND | 3 BED | 112.8           | 27.5                       | 140.3                   | -                            | -                      | 1              | 1       |
| 205  | SECOND | 2 BED | 82.2            | 23.0                       | 105.2                   | -                            | -                      | 1              | 1       |
| 301  | THIRD  | 2 BED | 80.9            | 23.0                       | 103.9                   | 6.2                          | 68.4                   | 1              | 1       |
| 302  | THIRD  | 3 BED | 108.5           | 32.3                       | 140.8                   | 60.5                         | 75                     | 1              | 2       |
| 303  | THIRD  | 3 BED | 112.8           | 24.0                       | 136.8                   | -                            | 79.2                   | 1              | 2       |
| 304  | THIRD  | 2 BED | 82.2            | 23.0                       | 105.2                   | -                            | -                      | 1              | 1       |

## FLOORPLANS – THIRD FLOOR