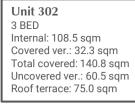

# NIOLI - UNITS

| UNIT | FLOOR  | TYPE  | INTERNAL<br>SQM | COVERED<br>VERANDAS<br>SQM | TOTAL<br>COVERED<br>SQM | UNCOVERED<br>VERANDAS<br>SQM | ROOF<br>TERRACE<br>SQM | STORE<br>ROOMS | PARKING |
|------|--------|-------|-----------------|----------------------------|-------------------------|------------------------------|------------------------|----------------|---------|
| 101  | FIRST  | 2 BED | 80.9            | 17.9                       | 113.8                   | 15                           | -                      | 1              | 1       |
| 102  | FIRST  | 1 BED | 50.5            | 16.8                       | 74.2                    | 6.9                          | -                      | 1              | 1       |
| 103  | FIRST  | 2 BED | 82.0            | 16.9                       | 116.7                   | 17.8                         | -                      | 1              | 1       |
| 104  | FIRST  | 2 BED | 85.5            | 27.5                       | 140.6                   | 27.6                         | -                      | 1              | 1       |
| 105  | FIRST  | 2 BED | 82.5            | 23.0                       | 105.5                   | -                            | -                      | 1              | 1       |
| 201  | SECOND | 2 BED | 80.9            | 18.6                       | 99.5                    | -                            | -                      | 1              | 1       |
| 202  | SECOND | 1 BED | 50.5            | 16.8                       | 67.3                    | -                            | -                      | 1              | 1       |
| 203  | SECOND | 2 BED | 82.0            | 16.9                       | 98.9                    | -                            | -                      | 1              | 1       |
| 204  | SECOND | 3 BED | 112.8           | 27.5                       | 140.3                   | -                            | -                      | 1              | 1       |
| 205  | SECOND | 2 BED | 82.2            | 23.0                       | 105.2                   | -                            | -                      | 1              | 1       |
| 301  | THIRD  | 2 BED | 80.9            | 23.0                       | 103.9                   | 6.2                          | 68.4                   | 1              | 1       |
| 302  | THIRD  | 3 BED | 108.5           | 32.3                       | 140.8                   | 60.5                         | 75                     | 1              | 2       |
| 303  | THIRD  | 3 BED | 112.8           | 24.0                       | 136.8                   | -                            | 79.2                   | 1              | 2       |
| 304  | THIRD  | 2 BED | 82.2            | 23.0                       | 105.2                   | -                            | -                      | 1              | 1       |