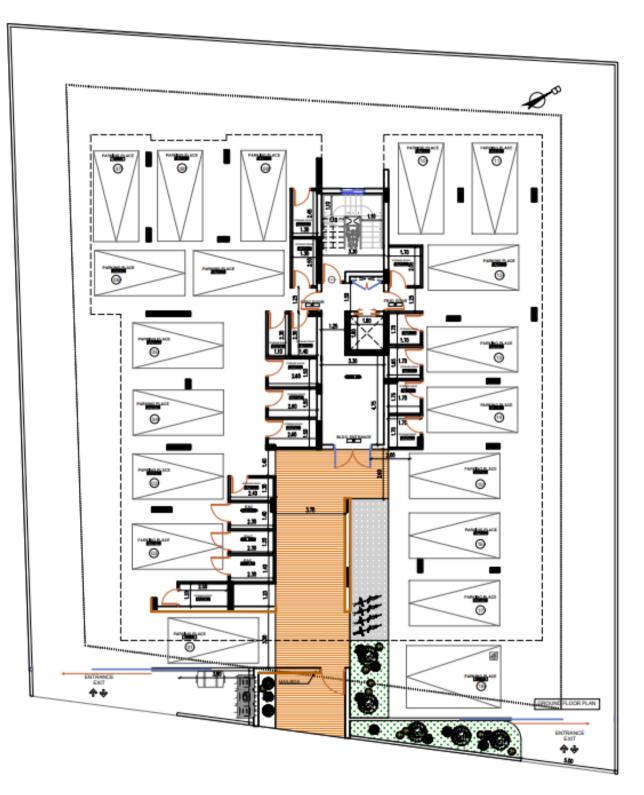

| 103.9                   | 6.2                          | 68.4                   | 1              | 1       |
| 302  | THIRD  | 3 BED | 108.5           | 32.3                       | 140.8                   | 60.5                         | 75                     | 1              | 2       |
| 303  | THIRD  | 3 BED | 112.8           | 24.0                       | 136.8                   | -                            | 79.2                   | 1              | 2       |
| 304  | THIRD  | 2 BED | 82.2            | 23.0                       | 105.2                   | -                            | -                      | 1              | 1       |

\*These are estimates and subject to change based on the engineer's final study.

#### ınterlıvıng

## FLOORPLANS – GROUND FLOOR



#### FLOORPLANS – FIRST FLOOR 4.75 3.30 30 8 10 3.10 Unit 101 45 2 BED 3.00 217 Internal: 80.9 sam Covered ver.: 17.9 sqm Unit 105 Total covered: 113.8 sqm 11 1/ 181 11 2 BFD Uncovered ver.: 15.0 sqm Internal: 82.5 sqm • 70 1.30 Covered ver.: 23.0 sam 3.70 Total covered: 105.5 sgm Uncovered ver.: - sam 1.25 1.80 Þ rt Unit 102 2.50 1 BED Internal: 50.5 sqm Covered ver.: 16.8 sqm 1.10 Total covered: 74.2 sgm €4∩ Uncovered ver.: 6.9 sqm 8 2.80 1.25 3.10 3.70 Unit 104 2 BED Internal: 85.5 sgm Covered ver.: 27.5 sqm 8 Total covered: 140.6 sqm 1.50 Unit 103 Uncovered ver.: 27.6 sqm Arean@2m2 19.0 2 BED 3.25 3 Internal: 82.0 sgm Covered ver.: 16.9 sqm Total covered: 116.7 sqm Uncovered ver.: 17.8 sqm 5.95 £ 10.05

11.75

f H

\$



## FLOORPLANS – THIRD FLOOR







## FLOORPLANS – ROOF TERRACE