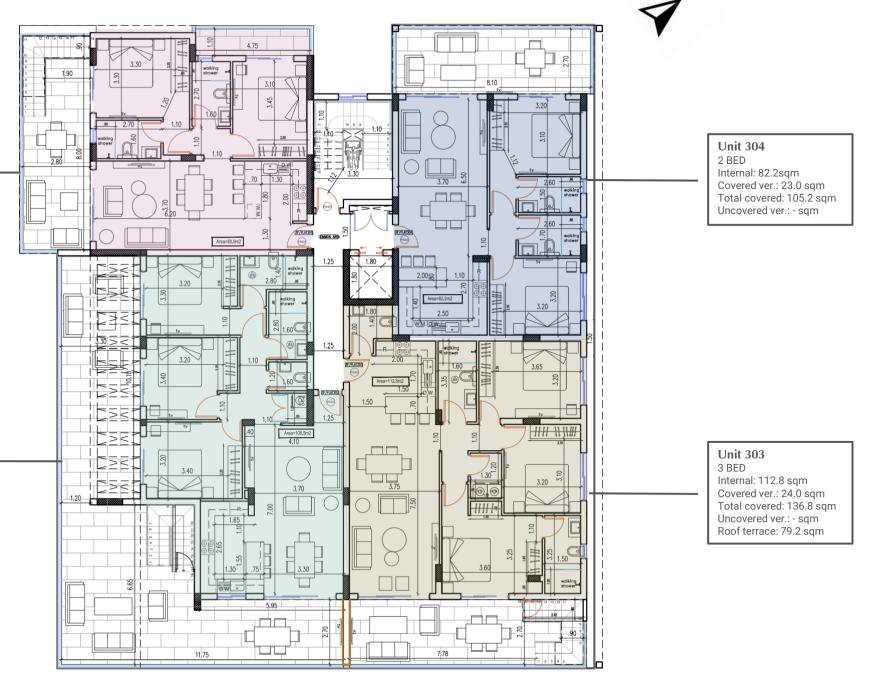

## FLOORPLANS – THIRD FLOOR

# NIOLI - UNITS

| UNIT | FLOOR  | TYPE  | INTERNAL<br>SQM | COVERED<br>VERANDAS<br>SQM | TOTAL<br>COVERED<br>SQM | UNCOVERED<br>VERANDAS<br>SQM | ROOF<br>TERRACE<br>SQM | STORE<br>ROOMS | PARKING |
|------|--------|-------|-----------------|----------------------------|-------------------------|------------------------------|------------------------|----------------|---------|
| 101  | FIRST  | 2 BED | 80.9            | 17.9                       | 113.8                   | 15                           | -                      | 1              | 1       |
| 102  | FIRST  | 1 BED | 50.5            | 16.8                       | 74.2                    | 6.9                          | -                      | 1              | 1       |
| 103  | FIRST  | 2 BED | 82.0            | 16.9                       | 116.7                   | 17.8                         | -                      | 1              | 1       |
| 104  | FIRST  | 2 BED | 85.5            | 27.5                       | 140.6                   | 27.6                         | -                      | 1              | 1       |
| 105  | FIRST  | 2 BED | 82.5            | 23.0                       | 105.5                   | -                            | -                      | 1              | 1       |
| 201  | SECOND | 2 BED | 80.9            | 18.6                       | 99.5                    | -                            | -                      | 1              | 1       |
| 202  | SECOND | 1 BED | 50.5            | 16.8                       | 67.3                    | -                            | -                      | 1              | 1       |
| 203  | SECOND | 2 BED | 82.0            | 16.9                       | 98.9                    | -                            | -                      | 1              | 1       |
| 204  | SECOND | 3 BED | 112.8           | 27.5                       | 140.3                   | -                            | -                      | 1              | 1       |
| 205  | SECOND | 2 BED | 82.2            | 23.0                       | 105.2                   | -                            | -                      | 1              | 1       |
| 301  | THIRD  | 2 BED | 80.9            | 23.0                       | 103.9                   | 6.2                          | 68.4                   | 1              | 1       |
| 302  | THIRD  | 3 BED | 108.5           | 32.3                       | 140.8                   | 60.5                         | 75                     | 1              | 2       |
| 303  | THIRD  | 3 BED | 112.8           | 24.0                       | 136.8                   | -                            | 79.2                   | 1              | 2       |
| 304  | THIRD  | 2 BED | 82.2            | 23.0                       | 105.2                   | -                            | -                      | 1              | 1       |