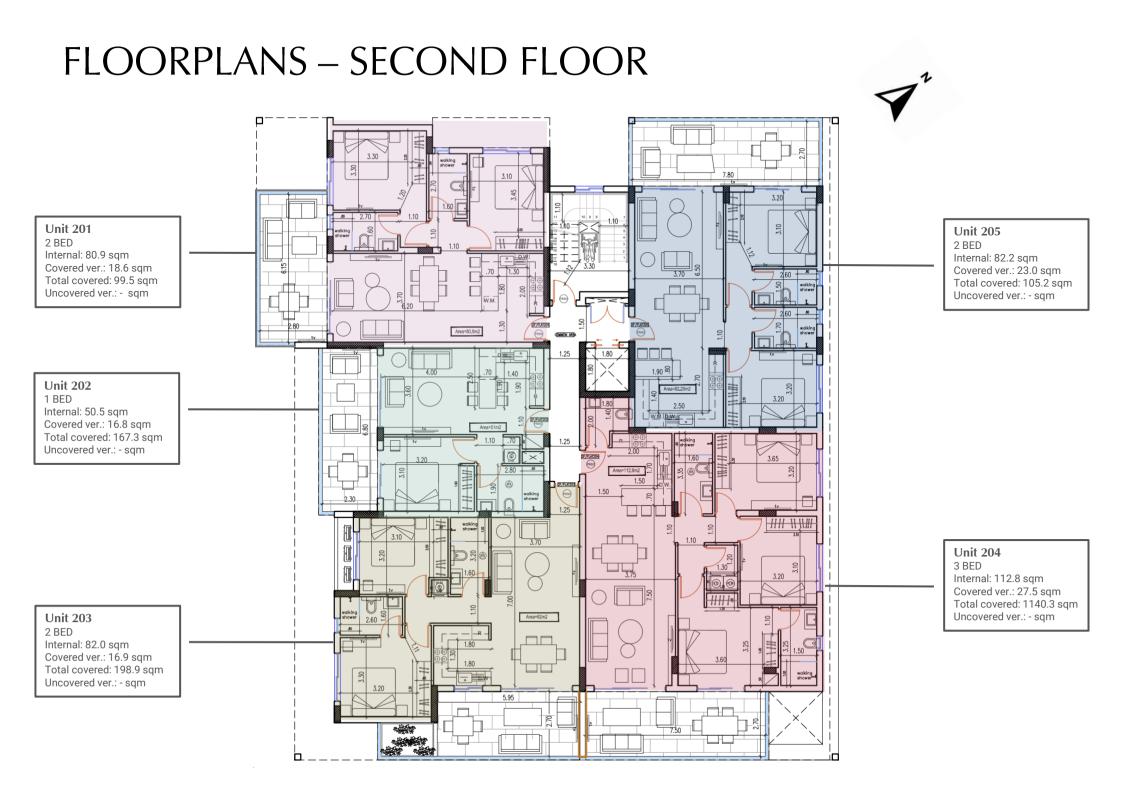

# NIOLI - UNITS

| UNIT | FLOOR  | TYPE  | INTERNAL<br>SQM | COVERED<br>VERANDAS<br>SQM | TOTAL<br>COVERED<br>SQM | UNCOVERED<br>VERANDAS<br>SQM | ROOF<br>TERRACE<br>SQM | STORE<br>ROOMS | PARKING |
|------|--------|-------|-----------------|----------------------------|-------------------------|------------------------------|------------------------|----------------|---------|
| 101  | FIRST  | 2 BED | 80.9            | 17.9                       | 113.8                   | 15                           | -                      | 1              | 1       |
| 102  | FIRST  | 1 BED | 50.5            | 16.8                       | 74.2                    | 6.9                          | -                      | 1              | 1       |
| 103  | FIRST  | 2 BED | 82.0            | 16.9                       | 116.7                   | 17.8                         | -                      | 1              | 1       |
| 104  | FIRST  | 2 BED | 85.5            | 27.5                       | 140.6                   | 27.6                         | -                      | 1              | 1       |
| 105  | FIRST  | 2 BED | 82.5            | 23.0                       | 105.5                   | -                            | -                      | 1              | 1       |
| 201  | SECOND | 2 BED | 80.9            | 18.6                       | 99.5                    | -                            | -                      | 1              | 1       |
| 202  | SECOND | 1 BED | 50.5            | 16.8                       | 67.3                    | -                            | -                      | 1              | 1       |
| 203  | SECOND | 2 BED | 82.0            | 16.9                       | 98.9                    | -                            | -                      | 1              | 1       |
| 204  | SECOND | 3 BED | 112.8           | 27.5                       | 140.3                   | -                            | -                      | 1              | 1       |
| 205  | SECOND | 2 BED | 82.2            | 23.0                       | 105.2                   | -                            | -                      | 1              | 1       |
| 301  | THIRD  | 2 BED | 80.9            | 23.0                       | 103.9                   | 6.2                          | 68.4                   | 1              | 1       |
| 302  | THIRD  | 3 BED | 108.5           | 32.3                       | 140.8                   | 60.5                         | 75                     | 1              | 2       |
| 303  | THIRD  | 3 BED | 112.8           | 24.0                       | 136.8                   | -                            | 79.2                   | 1              | 2       |
| 304  | THIRD  | 2 BED | 82.2            | 23.0                       | 105.2                   | -                            | -                      | 1              | 1       |