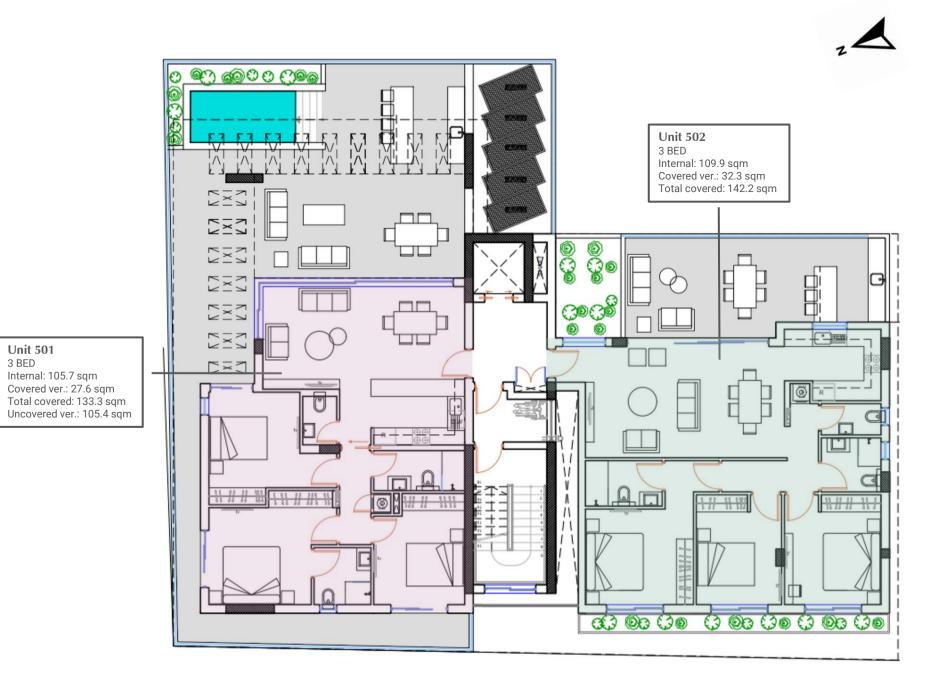

# FLOORPLANS – FIFTH FLOOR

# NAVARINO - UNITS

| UNIT | FLOOR  | TYPE  | INTERNAL<br>SQM | COVERED<br>VERANDAS<br>SQM | TOTAL<br>COVERED<br>SQM | UNCOVERED<br>VERANDAS<br>SQM | ROOF<br>TERRACE<br>SQM  | STORE<br>SQM | PARKING   | SOLAR<br>PANELS*<br>KW |
|------|--------|-------|-----------------|----------------------------|-------------------------|------------------------------|-------------------------|--------------|-----------|------------------------|
| 101  | FIRST  | 2 BED | 80.0            | 22.8                       | 102.8                   | 30.0                         | -                       | 2.5          | 1 (COV)   | -                      |
| 102  | FIRST  | 2 BED | 80.0            | 21.3                       | 101.3                   | 13.3                         | -                       | 2.8          | 1 (COV)   | -                      |
| 103  | FIRST  | 1 BED | 52.5            | 15.5                       | 68.0                    | -                            | -                       | 2.8          | 1 (UNCOV) | -                      |
| 104  | FIRST  | 2 BED | 82.8            | 20.2                       | 103.0                   | 42.3                         | -                       | 2.8          | 1 (COV)   | -                      |
| 201  | SECOND | 2 BED | 80.0            | 23.0                       | 103.0                   | -                            | -                       | 2.8          | 1 (COV)   | -                      |
| 202  | SECOND | 2 BED | 80.0            | 21.5                       | 101.5                   | 1.5                          | -                       | 2.5          | 1 (COV)   | -                      |
| 203  | SECOND | 1 BED | 52.5            | 15.5                       | 68.0                    | 1.9                          | -                       | 2.8          | 1 (UNCOV) | -                      |
| 204  | SECOND | 2 BED | 82.8            | 20.2                       | 103.0                   | 0.8                          | -                       | 2.8          | 1 (COV)   | -                      |
| 301  | THIRD  | 2 BED | 80.0            | 23.0                       | 103.0                   | 30.0                         | -                       | 2.1          | 1 (COV)   | -                      |
| 302  | THIRD  | 2 BED | 80.0            | 21.5                       | 101.5                   | 13.3                         | -                       | 2.8          | 1 (COV)   | -                      |
| 303  | THIRD  | 3 BED | 109.8           | 26.0                       | 135.8                   | 50.5                         | -                       | 3.0          | 1 (COV)   | 3.0                    |
| 401  | FOURTH | 2 BED | 80.0            | 23.0                       | 103.0                   | -                            | -                       | 2.8          | 1 (COV)   | -                      |
| 402  | FOURTH | 2 BED | 80.0            | 21.3                       | 101.3                   | -                            | -                       | 2.0          | 1 (COV)   | -                      |
| 403  | FOURTH | 2 BED | 88.8            | 21.2                       | 110.0                   | 23.3                         | -                       | 2.8          | 1 (COV)   | -                      |
| 501  | FIFTH  | 3 BED | 105.7           | 27.6                       | 133.3                   | 105.4                        | (POOL 3.7x1.8)          | 2.2          | 1 (COV)   | 2.5                    |
| 502  | FIFTH  | 3 BED | 109.9           | 32.3                       | 142.2                   | -                            | -                       | 2.2          | 1 (COV)   | 3.0                    |
| 601  | SIXTH  | 3 BED | 105.7           | 26.7                       | 132.4                   | -                            | 98.0<br>(POOL 3.15x1.8) | 2.2          | 2 (COV)   | 5.0                    |
| 602  | SIXTH  | 3 BED | 109.9           | 28.0                       | 137.9                   | -                            | 73.5<br>(POOL 3.3x1.7)  | 5.3          | 2 (COV)   | 5.0                    |