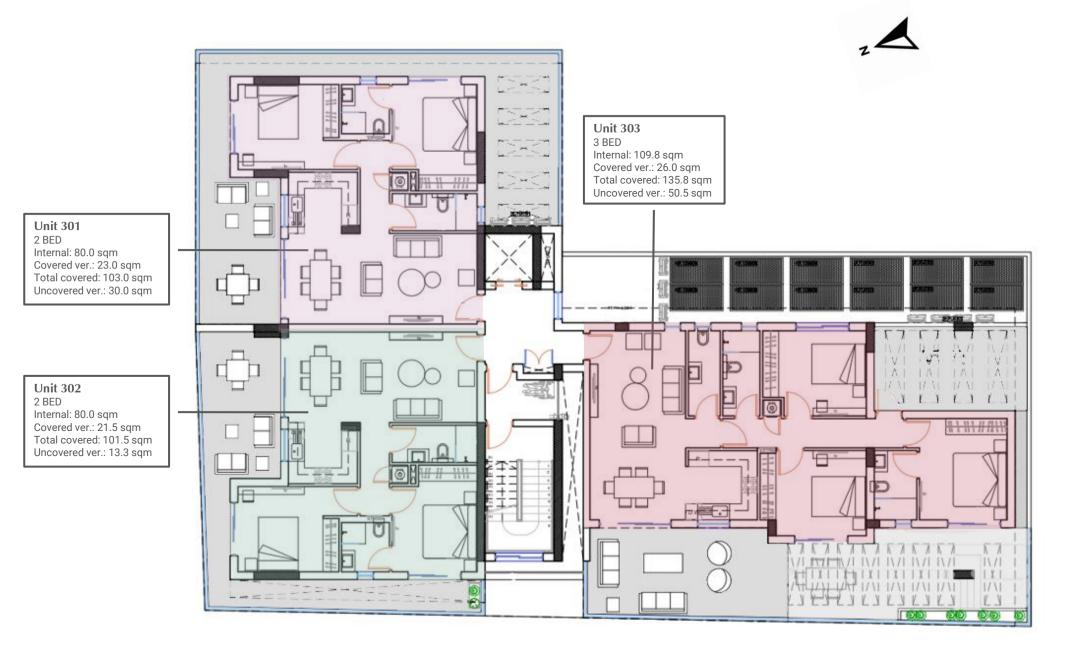

# FLOORPLANS – THIRD FLOOR

# NAVARINO - UNITS

| UNIT | FLOOR  | TYPE  | INTERNAL<br>SQM | COVERED<br>VERANDAS<br>SQM | TOTAL<br>COVERED<br>SQM | UNCOVERED<br>VERANDAS<br>SQM | ROOF<br>TERRACE<br>SQM  | STORE<br>SQM | PARKING   | SOLAR<br>PANELS*<br>KW |
|------|--------|-------|-----------------|----------------------------|-------------------------|------------------------------|-------------------------|--------------|-----------|------------------------|
| 101  | FIRST  | 2 BED | 80.0            | 22.8                       | 102.8                   | 30.0                         | -                       | 2.5          | 1 (COV)   | -                      |
| 102  | FIRST  | 2 BED | 80.0            | 21.3                       | 101.3                   | 13.3                         | -                       | 2.8          | 1 (COV)   | -                      |
| 103  | FIRST  | 1 BED | 52.5            | 15.5                       | 68.0                    | -                            | -                       | 2.8          | 1 (UNCOV) | -                      |
| 104  | FIRST  | 2 BED | 82.8            | 20.2                       | 103.0                   | 42.3                         | -                       | 2.8          | 1 (COV)   | -                      |
| 201  | SECOND | 2 BED | 80.0            | 23.0                       | 103.0                   | -                            | -                       | 2.8          | 1 (COV)   | -                      |
| 202  | SECOND | 2 BED | 80.0            | 21.5                       | 101.5                   | 1.5                          | -                       | 2.5          | 1 (COV)   | -                      |
| 203  | SECOND | 1 BED | 52.5            | 15.5                       | 68.0                    | 1.9                          | -                       | 2.8          | 1 (UNCOV) | -                      |
| 204  | SECOND | 2 BED | 82.8            | 20.2                       | 103.0                   | 0.8                          | -                       | 2.8          | 1 (COV)   | -                      |
| 301  | THIRD  | 2 BED | 80.0            | 23.0                       | 103.0                   | 30.0                         | -                       | 2.1          | 1 (COV)   | -                      |
| 302  | THIRD  | 2 BED | 80.0            | 21.5                       | 101.5                   | 13.3                         | -                       | 2.8          | 1 (COV)   | -                      |
| 303  | THIRD  | 3 BED | 109.8           | 26.0                       | 135.8                   | 50.5                         | -                       | 3.0          | 1 (COV)   | 3.0                    |
| 401  | FOURTH | 2 BED | 80.0            | 23.0                       | 103.0                   | -                            | -                       | 2.8          | 1 (COV)   | -                      |
| 402  | FOURTH | 2 BED | 80.0            | 21.3                       | 101.3                   | -                            | -                       | 2.0          | 1 (COV)   | -                      |
| 403  | FOURTH | 2 BED | 88.8            | 21.2                       | 110.0                   | 23.3                         | -                       | 2.8          | 1 (COV)   | -                      |
| 501  | FIFTH  | 3 BED | 105.7           | 27.6                       | 133.3                   | 105.4                        | (POOL 3.7x1.8)          | 2.2          | 1 (COV)   | 2.5                    |
| 502  | FIFTH  | 3 BED | 109.9           | 32.3                       | 142.2                   | -                            | -                       | 2.2          | 1 (COV)   | 3.0                    |
| 601  | SIXTH  | 3 BED | 105.7           | 26.7                       | 132.4                   | -                            | 98.0<br>(POOL 3.15x1.8) | 2.2          | 2 (COV)   | 5.0                    |
| 602  | SIXTH  | 3 BED | 109.9           | 28.0                       | 137.9                   | -                            | 73.5<br>(POOL 3.3x1.7)  | 5.3          | 2 (COV)   | 5.0                    |