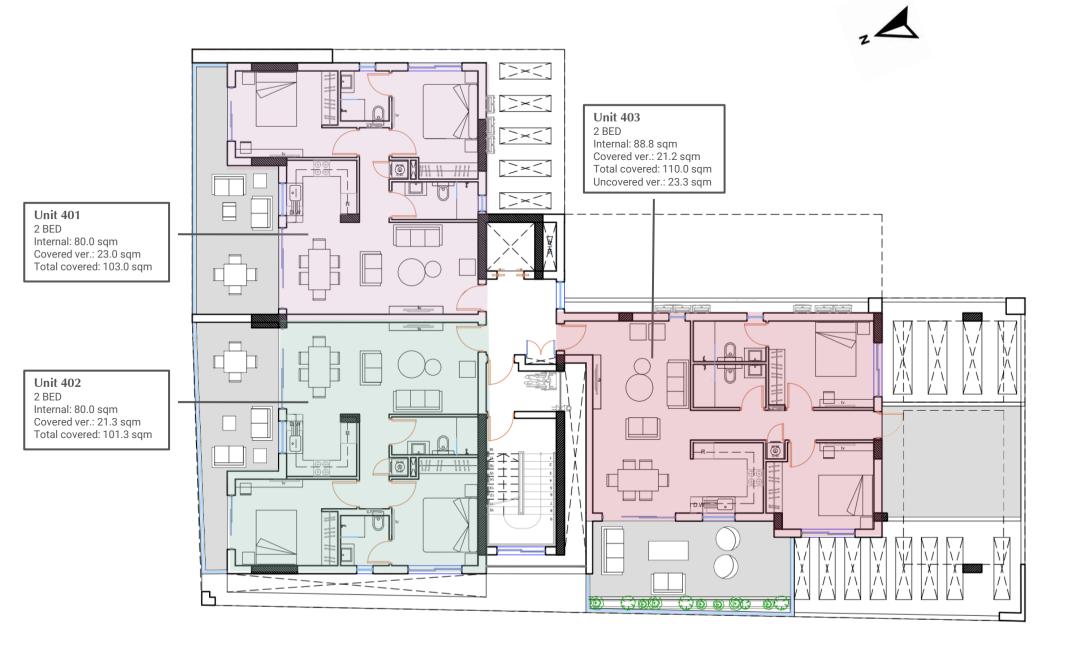

# FLOORPLANS – FOURTH FLOOR

# NAVARINO - UNITS

| UNIT | FLOOR  | TYPE  | INTERNAL<br>SQM | COVERED<br>VERANDAS<br>SQM | TOTAL<br>COVERED<br>SQM | UNCOVERED<br>VERANDAS<br>SQM | ROOF<br>TERRACE<br>SQM  | STORE<br>SQM | PARKING   | SOLAR<br>PANELS*<br>KW |
|------|--------|-------|-----------------|----------------------------|-------------------------|------------------------------|-------------------------|--------------|-----------|------------------------|
| 101  | FIRST  | 2 BED | 80.0            | 22.8                       | 102.8                   | 30.0                         | -                       | 2.5          | 1 (COV)   | -                      |
| 102  | FIRST  | 2 BED | 80.0            | 21.3                       | 101.3                   | 13.3                         | -                       | 2.8          | 1 (COV)   | -                      |
| 103  | FIRST  | 1 BED | 52.5            | 15.5                       | 68.0                    | -                            | -                       | 2.8          | 1 (UNCOV) | -                      |
| 104  | FIRST  | 2 BED | 82.8            | 20.2                       | 103.0                   | 42.3                         | -                       | 2.8          | 1 (COV)   | -                      |
| 201  | SECOND | 2 BED | 80.0            | 23.0                       | 103.0                   | -                            | -                       | 2.8          | 1 (COV)   | -                      |
| 202  | SECOND | 2 BED | 80.0            | 21.5                       | 101.5                   | 1.5                          | -                       | 2.5          | 1 (COV)   | -                      |
| 203  | SECOND | 1 BED | 52.5            | 15.5                       | 68.0                    | 1.9                          | -                       | 2.8          | 1 (UNCOV) | -                      |
| 204  | SECOND | 2 BED | 82.8            | 20.2                       | 103.0                   | 0.8                          | -                       | 2.8          | 1 (COV)   | -                      |
| 301  | THIRD  | 2 BED | 80.0            | 23.0                       | 103.0                   | 30.0                         | -                       | 2.1          | 1 (COV)   | -                      |
| 302  | THIRD  | 2 BED | 80.0            | 21.5                       | 101.5                   | 13.3                         | -                       | 2.8          | 1 (COV)   | -                      |
| 303  | THIRD  | 3 BED | 109.8           | 26.0                       | 135.8                   | 50.5                         | -                       | 3.0          | 1 (COV)   | 3.0                    |
| 401  | FOURTH | 2 BED | 80.0            | 23.0                       | 103.0                   | -                            | -                       | 2.8          | 1 (COV)   | -                      |
| 402  | FOURTH | 2 BED | 80.0            | 21.3                       | 101.3                   | -                            | -                       | 2.0          | 1 (COV)   | -                      |
| 403  | FOURTH | 2 BED | 88.8            | 21.2                       | 110.0                   | 23.3                         | -                       | 2.8          | 1 (COV)   | -                      |
| 501  | FIFTH  | 3 BED | 105.7           | 27.6                       | 133.3                   | 105.4                        | (POOL 3.7x1.8)          | 2.2          | 1 (COV)   | 2.5                    |
| 502  | FIFTH  | 3 BED | 109.9           | 32.3                       | 142.2                   | -                            | -                       | 2.2          | 1 (COV)   | 3.0                    |
| 601  | SIXTH  | 3 BED | 105.7           | 26.7                       | 132.4                   | -                            | 98.0<br>(POOL 3.15x1.8) | 2.2          | 2 (COV)   | 5.0                    |
| 602  | SIXTH  | 3 BED | 109.9           | 28.0                       | 137.9                   | -                            | 73.5<br>(POOL 3.3x1.7)  | 5.3          | 2 (COV)   | 5.0                    |