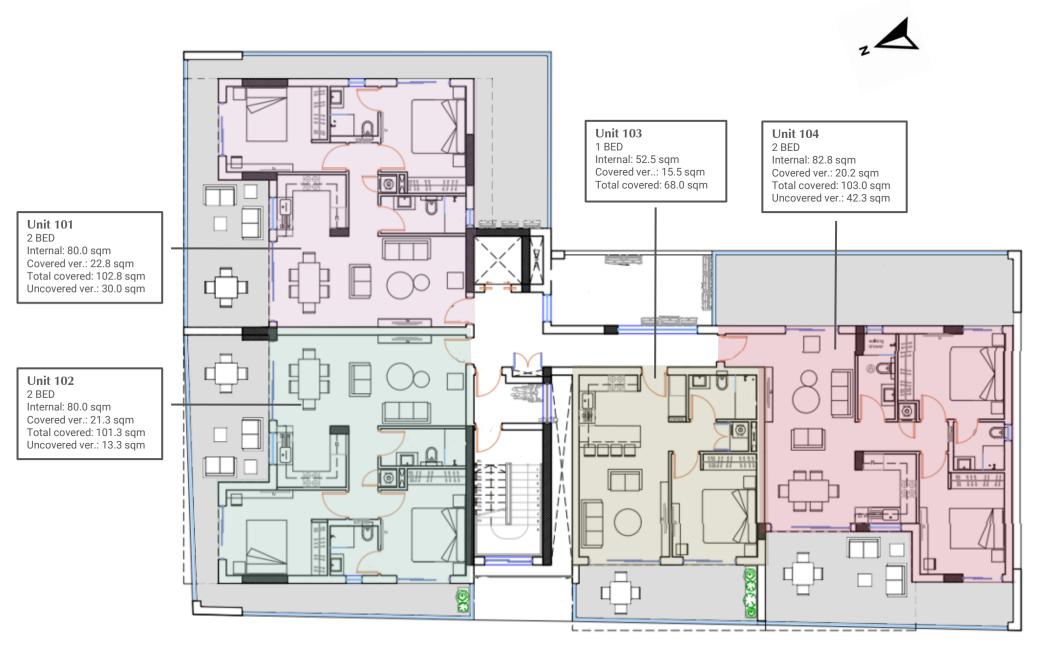

# FLOORPLANS – FIRST FLOOR

# NAVARINO - UNITS

| UNIT | FLOOR  | TYPE  | INTERNAL<br>SQM | COVERED<br>VERANDAS<br>SQM | TOTAL<br>COVERED<br>SQM | UNCOVERED<br>VERANDAS<br>SQM | ROOF<br>TERRACE<br>SQM  | STORE<br>SQM | PARKING   | SOLAR<br>PANELS*<br>KW |
|------|--------|-------|-----------------|----------------------------|-------------------------|------------------------------|-------------------------|--------------|-----------|------------------------|
| 101  | FIRST  | 2 BED | 80.0            | 22.8                       | 102.8                   | 30.0                         | -                       | 2.5          | 1 (COV)   | -                      |
| 102  | FIRST  | 2 BED | 80.0            | 21.3                       | 101.3                   | 13.3                         | -                       | 2.8          | 1 (COV)   | -                      |
| 103  | FIRST  | 1 BED | 52.5            | 15.5                       | 68.0                    | -                            | -                       | 2.8          | 1 (UNCOV) | -                      |
| 104  | FIRST  | 2 BED | 82.8            | 20.2                       | 103.0                   | 42.3                         | -                       | 2.8          | 1 (COV)   | -                      |
| 201  | SECOND | 2 BED | 80.0            | 23.0                       | 103.0                   | -                            | -                       | 2.8          | 1 (COV)   | -                      |
| 202  | SECOND | 2 BED | 80.0            | 21.5                       | 101.5                   | 1.5                          | -                       | 2.5          | 1 (COV)   | -                      |
| 203  | SECOND | 1 BED | 52.5            | 15.5                       | 68.0                    | 1.9                          | -                       | 2.8          | 1 (UNCOV) | -                      |
| 204  | SECOND | 2 BED | 82.8            | 20.2                       | 103.0                   | 0.8                          | -                       | 2.8          | 1 (COV)   | -                      |
| 301  | THIRD  | 2 BED | 80.0            | 23.0                       | 103.0                   | 30.0                         | -                       | 2.1          | 1 (COV)   | -                      |
| 302  | THIRD  | 2 BED | 80.0            | 21.5                       | 101.5                   | 13.3                         | -                       | 2.8          | 1 (COV)   | -                      |
| 303  | THIRD  | 3 BED | 109.8           | 26.0                       | 135.8                   | 50.5                         | -                       | 3.0          | 1 (COV)   | 3.0                    |
| 401  | FOURTH | 2 BED | 80.0            | 23.0                       | 103.0                   | -                            | -                       | 2.8          | 1 (COV)   | -                      |
| 402  | FOURTH | 2 BED | 80.0            | 21.3                       | 101.3                   | -                            | -                       | 2.0          | 1 (COV)   | -                      |
| 403  | FOURTH | 2 BED | 88.8            | 21.2                       | 110.0                   | 23.3                         | -                       | 2.8          | 1 (COV)   | -                      |
| 501  | FIFTH  | 3 BED | 105.7           | 27.6                       | 133.3                   | 105.4                        | (POOL 3.7x1.8)          | 2.2          | 1 (COV)   | 2.5                    |
| 502  | FIFTH  | 3 BED | 109.9           | 32.3                       | 142.2                   | -                            | -                       | 2.2          | 1 (COV)   | 3.0                    |
| 601  | SIXTH  | 3 BED | 105.7           | 26.7                       | 132.4                   | -                            | 98.0<br>(POOL 3.15x1.8) | 2.2          | 2 (COV)   | 5.0                    |
| 602  | SIXTH  | 3 BED | 109.9           | 28.0                       | 137.9                   | -                            | 73.5<br>(POOL 3.3x1.7)  | 5.3          | 2 (COV)   | 5.0                    |