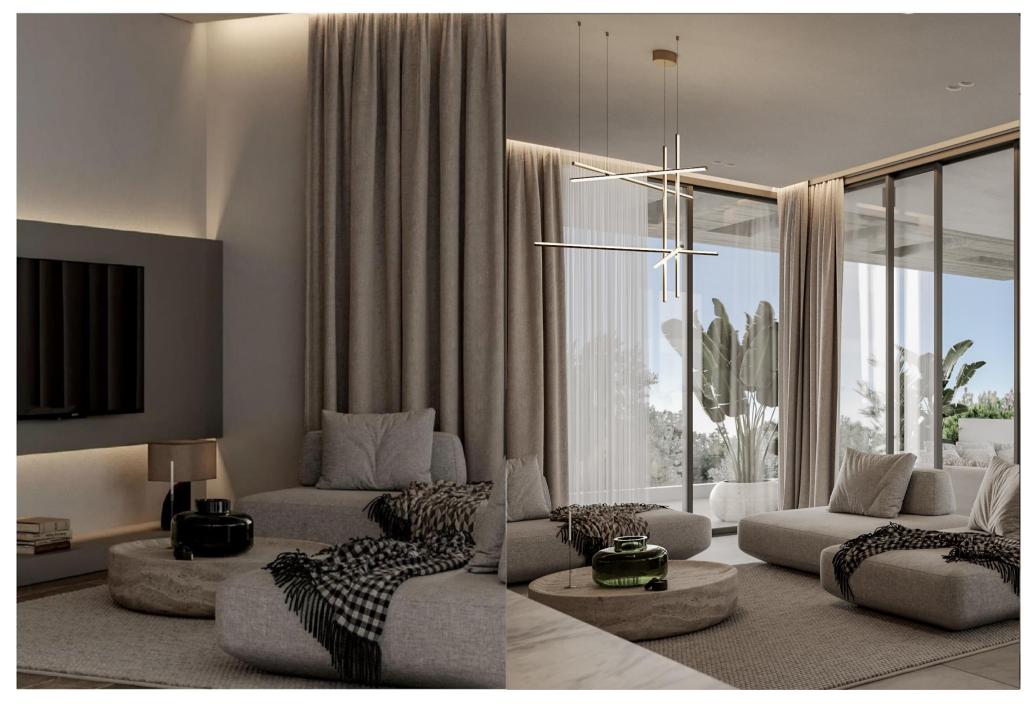

# THE DETAILS ARE NOT THE DETAILS. THEY MAKE THE DESIGN.

All the apartments have ample, comfortable interior spaces and spacious balconies. European ceramic tiles in bathrooms and living areas, high-end kitchen cabinets and wardrobes are part of the extensive list of features the development offers.

#### DEVELOPMENT HIGHLIGHTS

Large reception area (30m<sup>2</sup>) with marble finishing

Common areas to be fitted with false ceilings and spotlights

High-quality European ceramic flooring

Thermal aluminum window frames with doubleglazing

High-quality European ceramic tiles in bathrooms

Security entrance doors and intercom system

High-standard sanitary ware from top European brands

High-standard kitchen cabinets and wardrobes

Choice of upgrades offered to the buyers