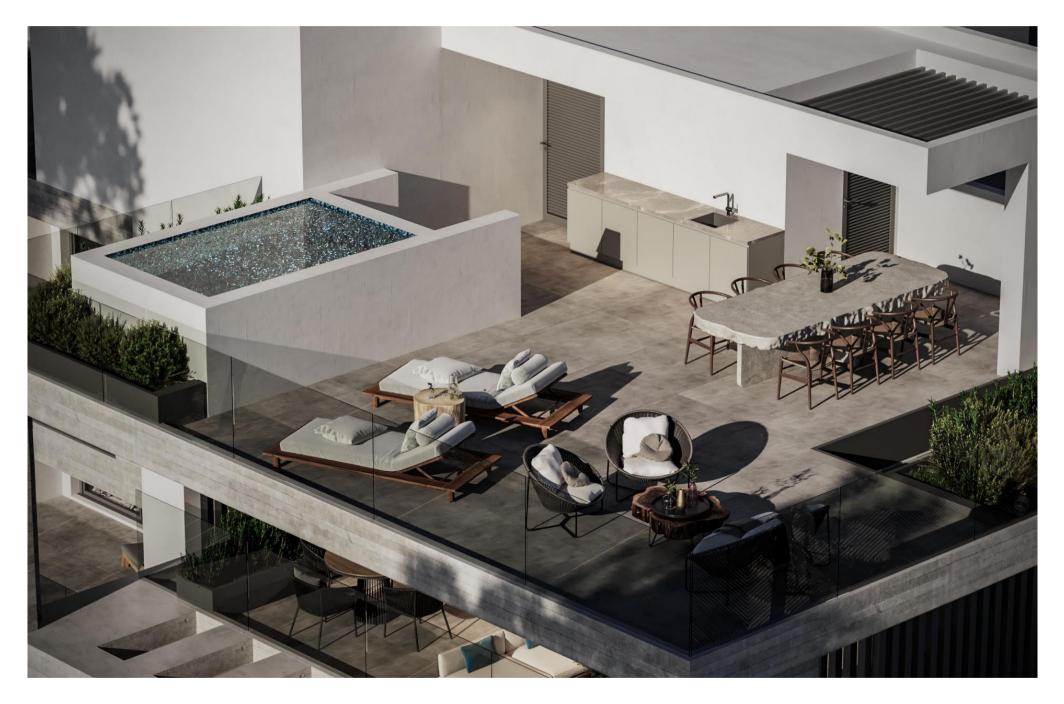

# NAVARINO - UNITS

| UNIT | FLOOR  | TYPE  | INTERNAL<br>SQM | COVERED<br>VERANDAS<br>SQM | TOTAL<br>COVERED<br>SQM | UNCOVERED<br>VERANDAS<br>SQM | ROOF<br>TERRACE<br>SQM  | STORE<br>SQM | PARKING   | SOLAR<br>PANELS*<br>KW |
|------|--------|-------|-----------------|----------------------------|-------------------------|------------------------------|-------------------------|--------------|-----------|------------------------|
| 101  | FIRST  | 2 BED | 80.0            | 22.8                       | 102.8                   | 30.0                         | -                       | 2.5          | 1 (COV)   | -                      |
| 102  | FIRST  | 2 BED | 80.0            | 21.3                       | 101.3                   | 13.3                         | -                       | 2.8          | 1 (COV)   | -                      |
| 103  | FIRST  | 1 BED | 52.5            | 15.5                       | 68.0                    | -                            | -                       | 2.8          | 1 (UNCOV) | -                      |
| 104  | FIRST  | 2 BED | 82.8            | 20.2                       | 103.0                   | 42.3                         | -                       | 2.8          | 1 (COV)   | -                      |
| 201  | SECOND | 2 BED | 80.0            | 23.0                       | 103.0                   | -                            | -                       | 2.8          | 1 (COV)   | -                      |
| 202  | SECOND | 2 BED | 80.0            | 21.5                       | 101.5                   | 1.5                          | -                       | 2.5          | 1 (COV)   | -                      |
| 203  | SECOND | 1 BED | 52.5            | 15.5                       | 68.0                    | 1.9                          | -                       | 2.8          | 1 (UNCOV) | -                      |
| 204  | SECOND | 2 BED | 82.8            | 20.2                       | 103.0                   | 0.8                          | -                       | 2.8          | 1 (COV)   | -                      |
| 301  | THIRD  | 2 BED | 80.0            | 23.0                       | 103.0                   | 30.0                         | -                       | 2.1          | 1 (COV)   | -                      |
| 302  | THIRD  | 2 BED | 80.0            | 21.5                       | 101.5                   | 13.3                         | -                       | 2.8          | 1 (COV)   | -                      |
| 303  | THIRD  | 3 BED | 109.8           | 26.0                       | 135.8                   | 50.5                         | -                       | 3.0          | 1 (COV)   | 3.0                    |
| 401  | FOURTH | 2 BED | 80.0            | 23.0                       | 103.0                   | -                            | -                       | 2.8          | 1 (COV)   | -                      |
| 402  | FOURTH | 2 BED | 80.0            | 21.3                       | 101.3                   | -                            | -                       | 2.0          | 1 (COV)   | -                      |
| 403  | FOURTH | 2 BED | 88.8            | 21.2                       | 110.0                   | 23.3                         | -                       | 2.8          | 1 (COV)   | -                      |
| 501  | FIFTH  | 3 BED | 105.7           | 27.6                       | 133.3                   | 105.4                        | (POOL 3.7x1.8)          | 2.2          | 1 (COV)   | 2.5                    |
| 502  | FIFTH  | 3 BED | 109.9           | 32.3                       | 142.2                   | -                            | -                       | 2.2          | 1 (COV)   | 3.0                    |
| 601  | SIXTH  | 3 BED | 105.7           | 26.7                       | 132.4                   | -                            | 98.0<br>(POOL 3.15x1.8) | 2.2          | 2 (COV)   | 5.0                    |
| 602  | SIXTH  | 3 BED | 109.9           | 28.0                       | 137.9                   | -                            | 73.5<br>(POOL 3.3x1.7)  | 5.3          | 2 (COV)   | 5.0                    |

# FLOORPLANS – ROOF TERRACE