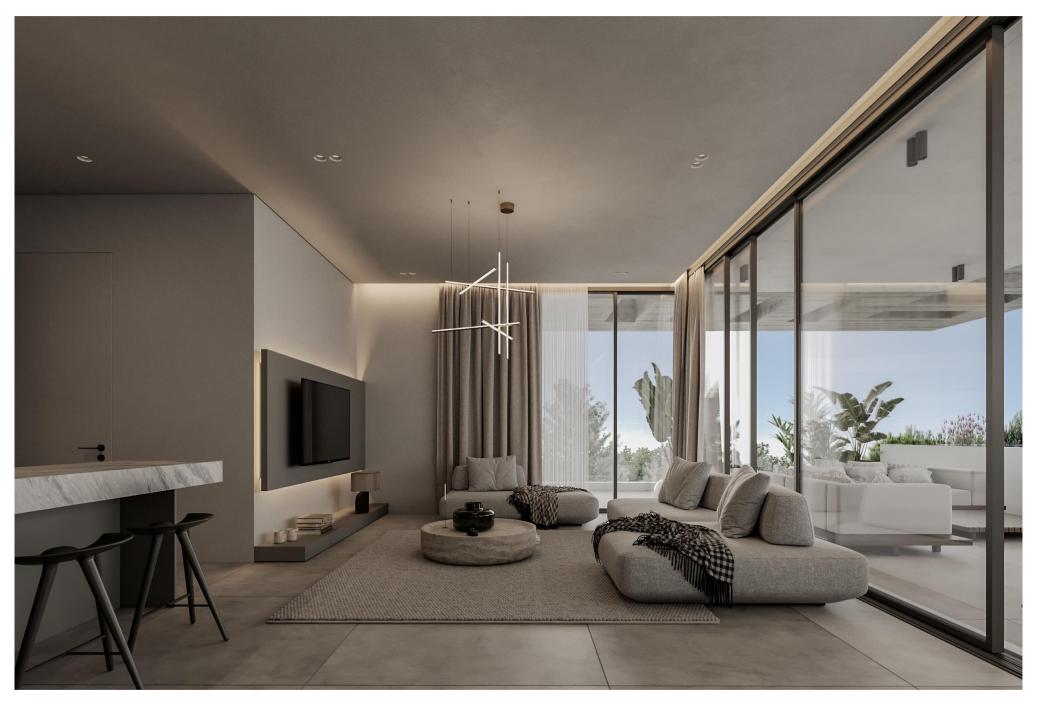

# THE DETAILS ARE NOT THE DETAILS. THEY MAKE THE DESIGN.

All the apartments have ample, comfortable interior spaces and spacious balconies. European ceramic tiles in bathrooms and living areas, high-end kitchen cabinets and wardrobes are part of the extensive list of features the development offers.

#### DEVELOPMENT HIGHLIGHTS

Large reception area (30m<sup>2</sup>) with marble finishing

Common areas to be fitted with false ceilings and spotlights

High-quality European ceramic flooring

Thermal aluminum window frames with doubleglazing

High-quality European ceramic tiles in bathrooms

Security entrance doors and intercom system

High-standard sanitary ware from top European brands

High-standard kitchen cabinets and wardrobes

Choice of upgrades offered to the buyers