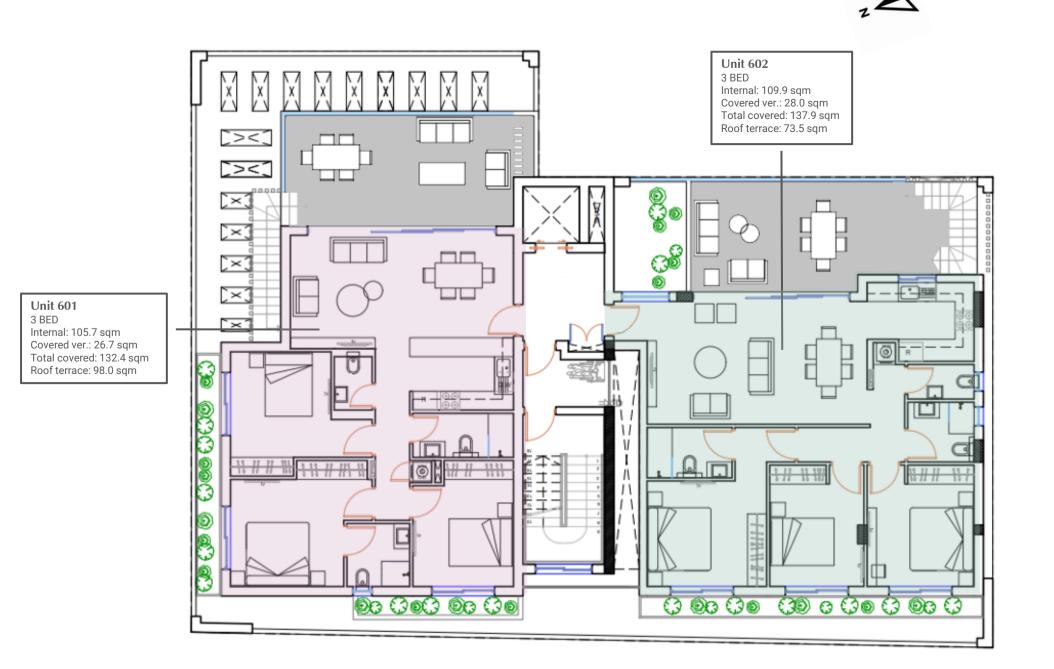

# FLOORPLANS – SIXTH FLOOR

# NAVARINO - UNITS

| UNIT | FLOOR  | TYPE  | INTERNAL<br>SQM | COVERED<br>VERANDAS<br>SQM | TOTAL<br>COVERED<br>SQM | UNCOVERED<br>VERANDAS<br>SQM | ROOF<br>TERRACE<br>SQM  | STORE<br>SQM | PARKING   | SOLAR<br>PANELS*<br>KW |
|------|--------|-------|-----------------|----------------------------|-------------------------|------------------------------|-------------------------|--------------|-----------|------------------------|
| 101  | FIRST  | 2 BED | 80.0            | 22.8                       | 102.8                   | 30.0                         | -                       | 2.5          | 1 (COV)   | -                      |
| 102  | FIRST  | 2 BED | 80.0            | 21.3                       | 101.3                   | 13.3                         | -                       | 2.8          | 1 (COV)   | -                      |
| 103  | FIRST  | 1 BED | 52.5            | 15.5                       | 68.0                    | -                            | -                       | 2.8          | 1 (UNCOV) | -                      |
| 104  | FIRST  | 2 BED | 82.8            | 20.2                       | 103.0                   | 42.3                         | -                       | 2.8          | 1 (COV)   | -                      |
| 201  | SECOND | 2 BED | 80.0            | 23.0                       | 103.0                   | -                            | -                       | 2.8          | 1 (COV)   | -                      |
| 202  | SECOND | 2 BED | 80.0            | 21.5                       | 101.5                   | 1.5                          | -                       | 2.5          | 1 (COV)   | -                      |
| 203  | SECOND | 1 BED | 52.5            | 15.5                       | 68.0                    | 1.9                          | -                       | 2.8          | 1 (UNCOV) | -                      |
| 204  | SECOND | 2 BED | 82.8            | 20.2                       | 103.0                   | 0.8                          | -                       | 2.8          | 1 (COV)   | -                      |
| 301  | THIRD  | 2 BED | 80.0            | 23.0                       | 103.0                   | 30.0                         | -                       | 2.1          | 1 (COV)   | -                      |
| 302  | THIRD  | 2 BED | 80.0            | 21.5                       | 101.5                   | 13.3                         | -                       | 2.8          | 1 (COV)   | -                      |
| 303  | THIRD  | 3 BED | 109.8           | 26.0                       | 135.8                   | 50.5                         | -                       | 3.0          | 1 (COV)   | 3.0                    |
| 401  | FOURTH | 2 BED | 80.0            | 23.0                       | 103.0                   | -                            | -                       | 2.8          | 1 (COV)   | -                      |
| 402  | FOURTH | 2 BED | 80.0            | 21.3                       | 101.3                   | -                            | -                       | 2.0          | 1 (COV)   | -                      |
| 403  | FOURTH | 2 BED | 88.8            | 21.2                       | 110.0                   | 23.3                         | -                       | 2.8          | 1 (COV)   | -                      |
| 501  | FIFTH  | 3 BED | 105.7           | 27.6                       | 133.3                   | 105.4                        | (POOL 3.7x1.8)          | 2.2          | 1 (COV)   | 2.5                    |
| 502  | FIFTH  | 3 BED | 109.9           | 32.3                       | 142.2                   | -                            | -                       | 2.2          | 1 (COV)   | 3.0                    |
| 601  | SIXTH  | 3 BED | 105.7           | 26.7                       | 132.4                   | -                            | 98.0<br>(POOL 3.15x1.8) | 2.2          | 2 (COV)   | 5.0                    |
| 602  | SIXTH  | 3 BED | 109.9           | 28.0                       | 137.9                   | -                            | 73.5<br>(POOL 3.3x1.7)  | 5.3          | 2 (COV)   | 5.0                    |