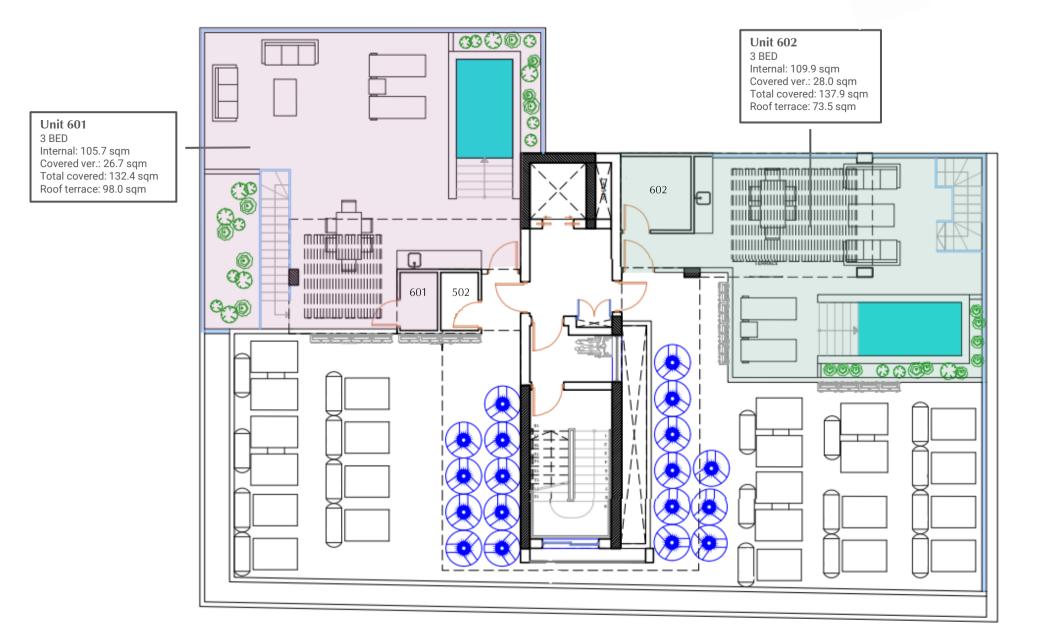

# FLOORPLANS – ROOF TERRACE

# NAVARINO - UNITS

| UNIT | FLOOR  | TYPE  | INTERNAL<br>SQM | COVERED<br>VERANDAS<br>SQM | TOTAL<br>COVERED<br>SQM | UNCOVERED<br>VERANDAS<br>SQM | ROOF<br>TERRACE<br>SQM  | STORE<br>SQM | PARKING   | SOLAR<br>PANELS*<br>KW |
|------|--------|-------|-----------------|----------------------------|-------------------------|------------------------------|-------------------------|--------------|-----------|------------------------|
| 101  | FIRST  | 2 BED | 80.0            | 22.8                       | 102.8                   | 30.0                         | -                       | 2.5          | 1 (COV)   | -                      |
| 102  | FIRST  | 2 BED | 80.0            | 21.3                       | 101.3                   | 13.3                         | -                       | 2.8          | 1 (COV)   | -                      |
| 103  | FIRST  | 1 BED | 52.5            | 15.5                       | 68.0                    | -                            | -                       | 2.8          | 1 (UNCOV) | -                      |
| 104  | FIRST  | 2 BED | 82.8            | 20.2                       | 103.0                   | 42.3                         | -                       | 2.8          | 1 (COV)   | -                      |
| 201  | SECOND | 2 BED | 80.0            | 23.0                       | 103.0                   | -                            | -                       | 2.8          | 1 (COV)   | -                      |
| 202  | SECOND | 2 BED | 80.0            | 21.5                       | 101.5                   | 1.5                          | -                       | 2.5          | 1 (COV)   | -                      |
| 203  | SECOND | 1 BED | 52.5            | 15.5                       | 68.0                    | 1.9                          | -                       | 2.8          | 1 (UNCOV) | -                      |
| 204  | SECOND | 2 BED | 82.8            | 20.2                       | 103.0                   | 0.8                          | -                       | 2.8          | 1 (COV)   | -                      |
| 301  | THIRD  | 2 BED | 80.0            | 23.0                       | 103.0                   | 30.0                         | -                       | 2.1          | 1 (COV)   | -                      |
| 302  | THIRD  | 2 BED | 80.0            | 21.5                       | 101.5                   | 13.3                         | -                       | 2.8          | 1 (COV)   | -                      |
| 303  | THIRD  | 3 BED | 109.8           | 26.0                       | 135.8                   | 50.5                         | -                       | 3.0          | 1 (COV)   | 3.0                    |
| 401  | FOURTH | 2 BED | 80.0            | 23.0                       | 103.0                   | -                            | -                       | 2.8          | 1 (COV)   | -                      |
| 402  | FOURTH | 2 BED | 80.0            | 21.3                       | 101.3                   | -                            | -                       | 2.0          | 1 (COV)   | -                      |
| 403  | FOURTH | 2 BED | 88.8            | 21.2                       | 110.0                   | 23.3                         | -                       | 2.8          | 1 (COV)   | -                      |
| 501  | FIFTH  | 3 BED | 105.7           | 27.6                       | 133.3                   | 105.4                        | (POOL 3.7x1.8)          | 2.2          | 1 (COV)   | 2.5                    |
| 502  | FIFTH  | 3 BED | 109.9           | 32.3                       | 142.2                   | -                            | -                       | 2.2          | 1 (COV)   | 3.0                    |
| 601  | SIXTH  | 3 BED | 105.7           | 26.7                       | 132.4                   | -                            | 98.0<br>(POOL 3.15x1.8) | 2.2          | 2 (COV)   | 5.0                    |
| 602  | SIXTH  | 3 BED | 109.9           | 28.0                       | 137.9                   | -                            | 73.5<br>(POOL 3.3x1.7)  | 5.3          | 2 (COV)   | 5.0                    |