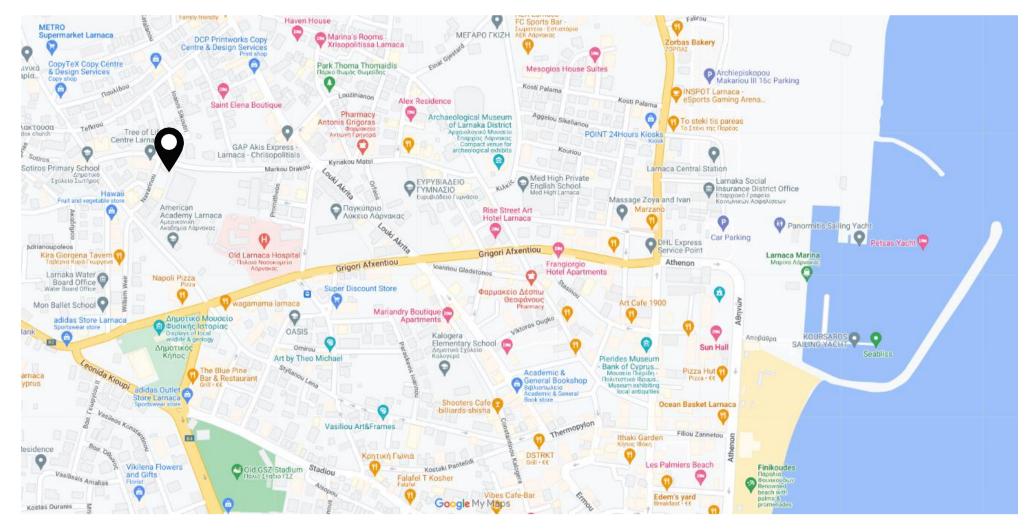

#### LARNACA

The coastal city of Larnaca is one of the world's 20 most ancient continuously inhabited areas. It is the gateway to Cyprus and a blend of old and new.

From its traditional architecture, authentic taverns and local handicrafts to its cultural sites and religious monuments, old Larnaca is an evocative glimpse into a Cyprus past.

New and modern Larnaca harmoniously intertwines with these elements of ancient Kition, and offers the cosmopolitan visitor beautiful sandy beaches, a bustling promenade, shopping, advanced infrastructure and plenty amenities.

With almost guaranteed sunshine every day, Larnaca is an exciting all year round destination which offers cultural events, numerous attractions, activities and leisure options at close proximity.

Larnaca is a place where "They Always Come Back", not only because its favourite winter guests, the flamingos, which they visit the area's lakes in flocks each year, but also the visitors of Larnaca who keep returning year after year.

### LOCATION

## LOCATION