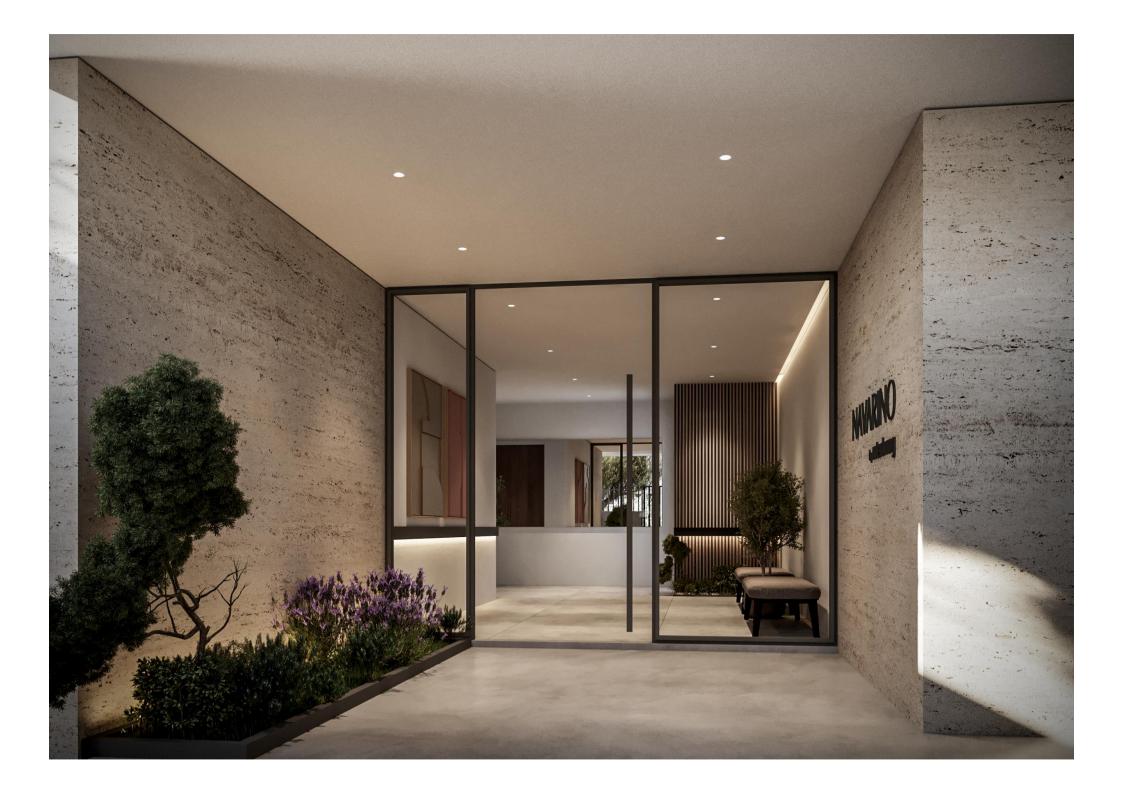

#### DEVELOPMENT HIGHLIGHTS

Large reception area (30m<sup>2</sup>) with marble finishing

Common areas to be fitted with false ceilings and spotlights

High-quality European ceramic flooring

Thermal aluminum window frames with doubleglazing