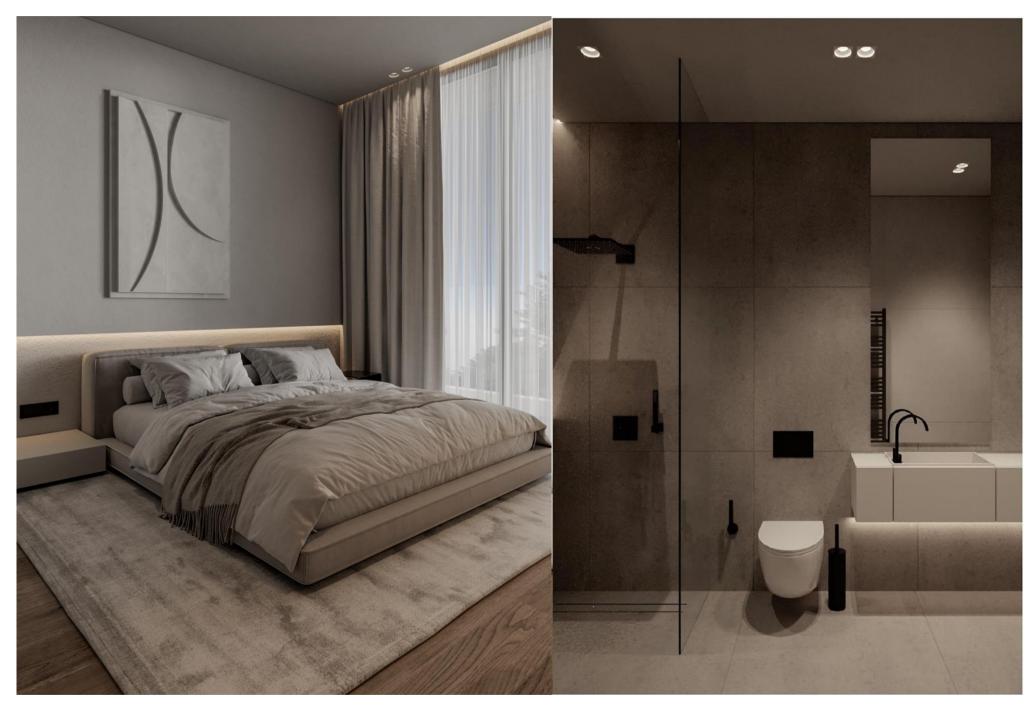

# THE DETAILS ARE NOT THE DETAILS. THEY MAKE THE DESIGN.

All the apartments have ample, comfortable interior spaces and spacious balconies. European ceramic tiles in bathrooms and living areas, high-end kitchen cabinets and wardrobes are part of the extensive list of features the development offers.

#### DEVELOPMENT HIGHLIGHTS

Large reception area (30m<sup>2</sup>) with marble finishing

Common areas to be fitted with false ceilings and spotlights

High-quality European ceramic flooring

Thermal aluminum window frames with doubleglazing

High-quality European ceramic tiles in bathrooms

Security entrance doors and intercom system

High-standard sanitary ware from top European brands

High-standard kitchen cabinets and wardrobes

Choice of upgrades offered to the buyers