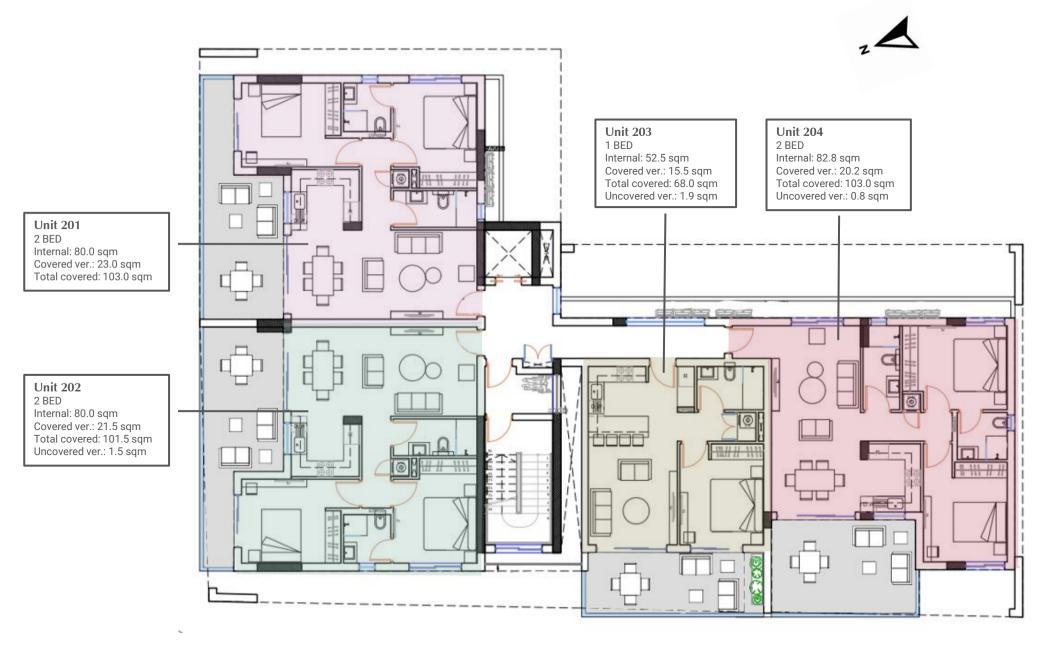

## FLOORPLANS – SECOND FLOOR

# NAVARINO - UNITS

| UNIT | FLOOR  | TYPE  | INTERNAL<br>SQM | COVERED<br>VERANDAS<br>SQM | TOTAL<br>COVERED<br>SQM | UNCOVERED<br>VERANDAS<br>SQM | ROOF<br>TERRACE<br>SQM  | STORE<br>SQM | PARKING   | SOLAR<br>PANELS*<br>KW |
|------|--------|-------|-----------------|----------------------------|-------------------------|------------------------------|-------------------------|--------------|-----------|------------------------|
| 101  | FIRST  | 2 BED | 80.0            | 22.8                       | 102.8                   | 30.0                         | -                       | 2.5          | 1 (COV)   | -                      |
| 102  | FIRST  | 2 BED | 80.0            | 21.3                       | 101.3                   | 13.3                         | -                       | 2.8          | 1 (COV)   | -                      |
| 103  | FIRST  | 1 BED | 52.5            | 15.5                       | 68.0                    | -                            | -                       | 2.8          | 1 (UNCOV) | -                      |
| 104  | FIRST  | 2 BED | 82.8            | 20.2                       | 103.0                   | 42.3                         | -                       | 2.8          | 1 (COV)   | -                      |
| 201  | SECOND | 2 BED | 80.0            | 23.0                       | 103.0                   | -                            | -                       | 2.8          | 1 (COV)   | -                      |
| 202  | SECOND | 2 BED | 80.0            | 21.5                       | 101.5                   | 1.5                          | -                       | 2.5          | 1 (COV)   | -                      |
| 203  | SECOND | 1 BED | 52.5            | 15.5                       | 68.0                    | 1.9                          | -                       | 2.8          | 1 (UNCOV) | -                      |
| 204  | SECOND | 2 BED | 82.8            | 20.2                       | 103.0                   | 0.8                          | -                       | 2.8          | 1 (COV)   | -                      |
| 301  | THIRD  | 2 BED | 80.0            | 23.0                       | 103.0                   | 30.0                         | -                       | 2.1          | 1 (COV)   | -                      |
| 302  | THIRD  | 2 BED | 80.0            | 21.5                       | 101.5                   | 13.3                         | -                       | 2.8          | 1 (COV)   | -                      |
| 303  | THIRD  | 3 BED | 109.8           | 26.0                       | 135.8                   | 50.5                         | -                       | 3.0          | 1 (COV)   | 3.0                    |
| 401  | FOURTH | 2 BED | 80.0            | 23.0                       | 103.0                   | -                            | -                       | 2.8          | 1 (COV)   | -                      |
| 402  | FOURTH | 2 BED | 80.0            | 21.3                       | 101.3                   | -                            | -                       | 2.0          | 1 (COV)   | -                      |
| 403  | FOURTH | 2 BED | 88.8            | 21.2                       | 110.0                   | 23.3                         | -                       | 2.8          | 1 (COV)   | -                      |
| 501  | FIFTH  | 3 BED | 105.7           | 27.6                       | 133.3                   | 105.4                        | (POOL 3.7x1.8)          | 2.2          | 1 (COV)   | 2.5                    |
| 502  | FIFTH  | 3 BED | 109.9           | 32.3                       | 142.2                   | -                            | -                       | 2.2          | 1 (COV)   | 3.0                    |
| 601  | SIXTH  | 3 BED | 105.7           | 26.7                       | 132.4                   | -                            | 98.0<br>(POOL 3.15x1.8) | 2.2          | 2 (COV)   | 5.0                    |
| 602  | SIXTH  | 3 BED | 109.9           | 28.0                       | 137.9                   | -                            | 73.5<br>(POOL 3.3x1.7)  | 5.3          | 2 (COV)   | 5.0                    |